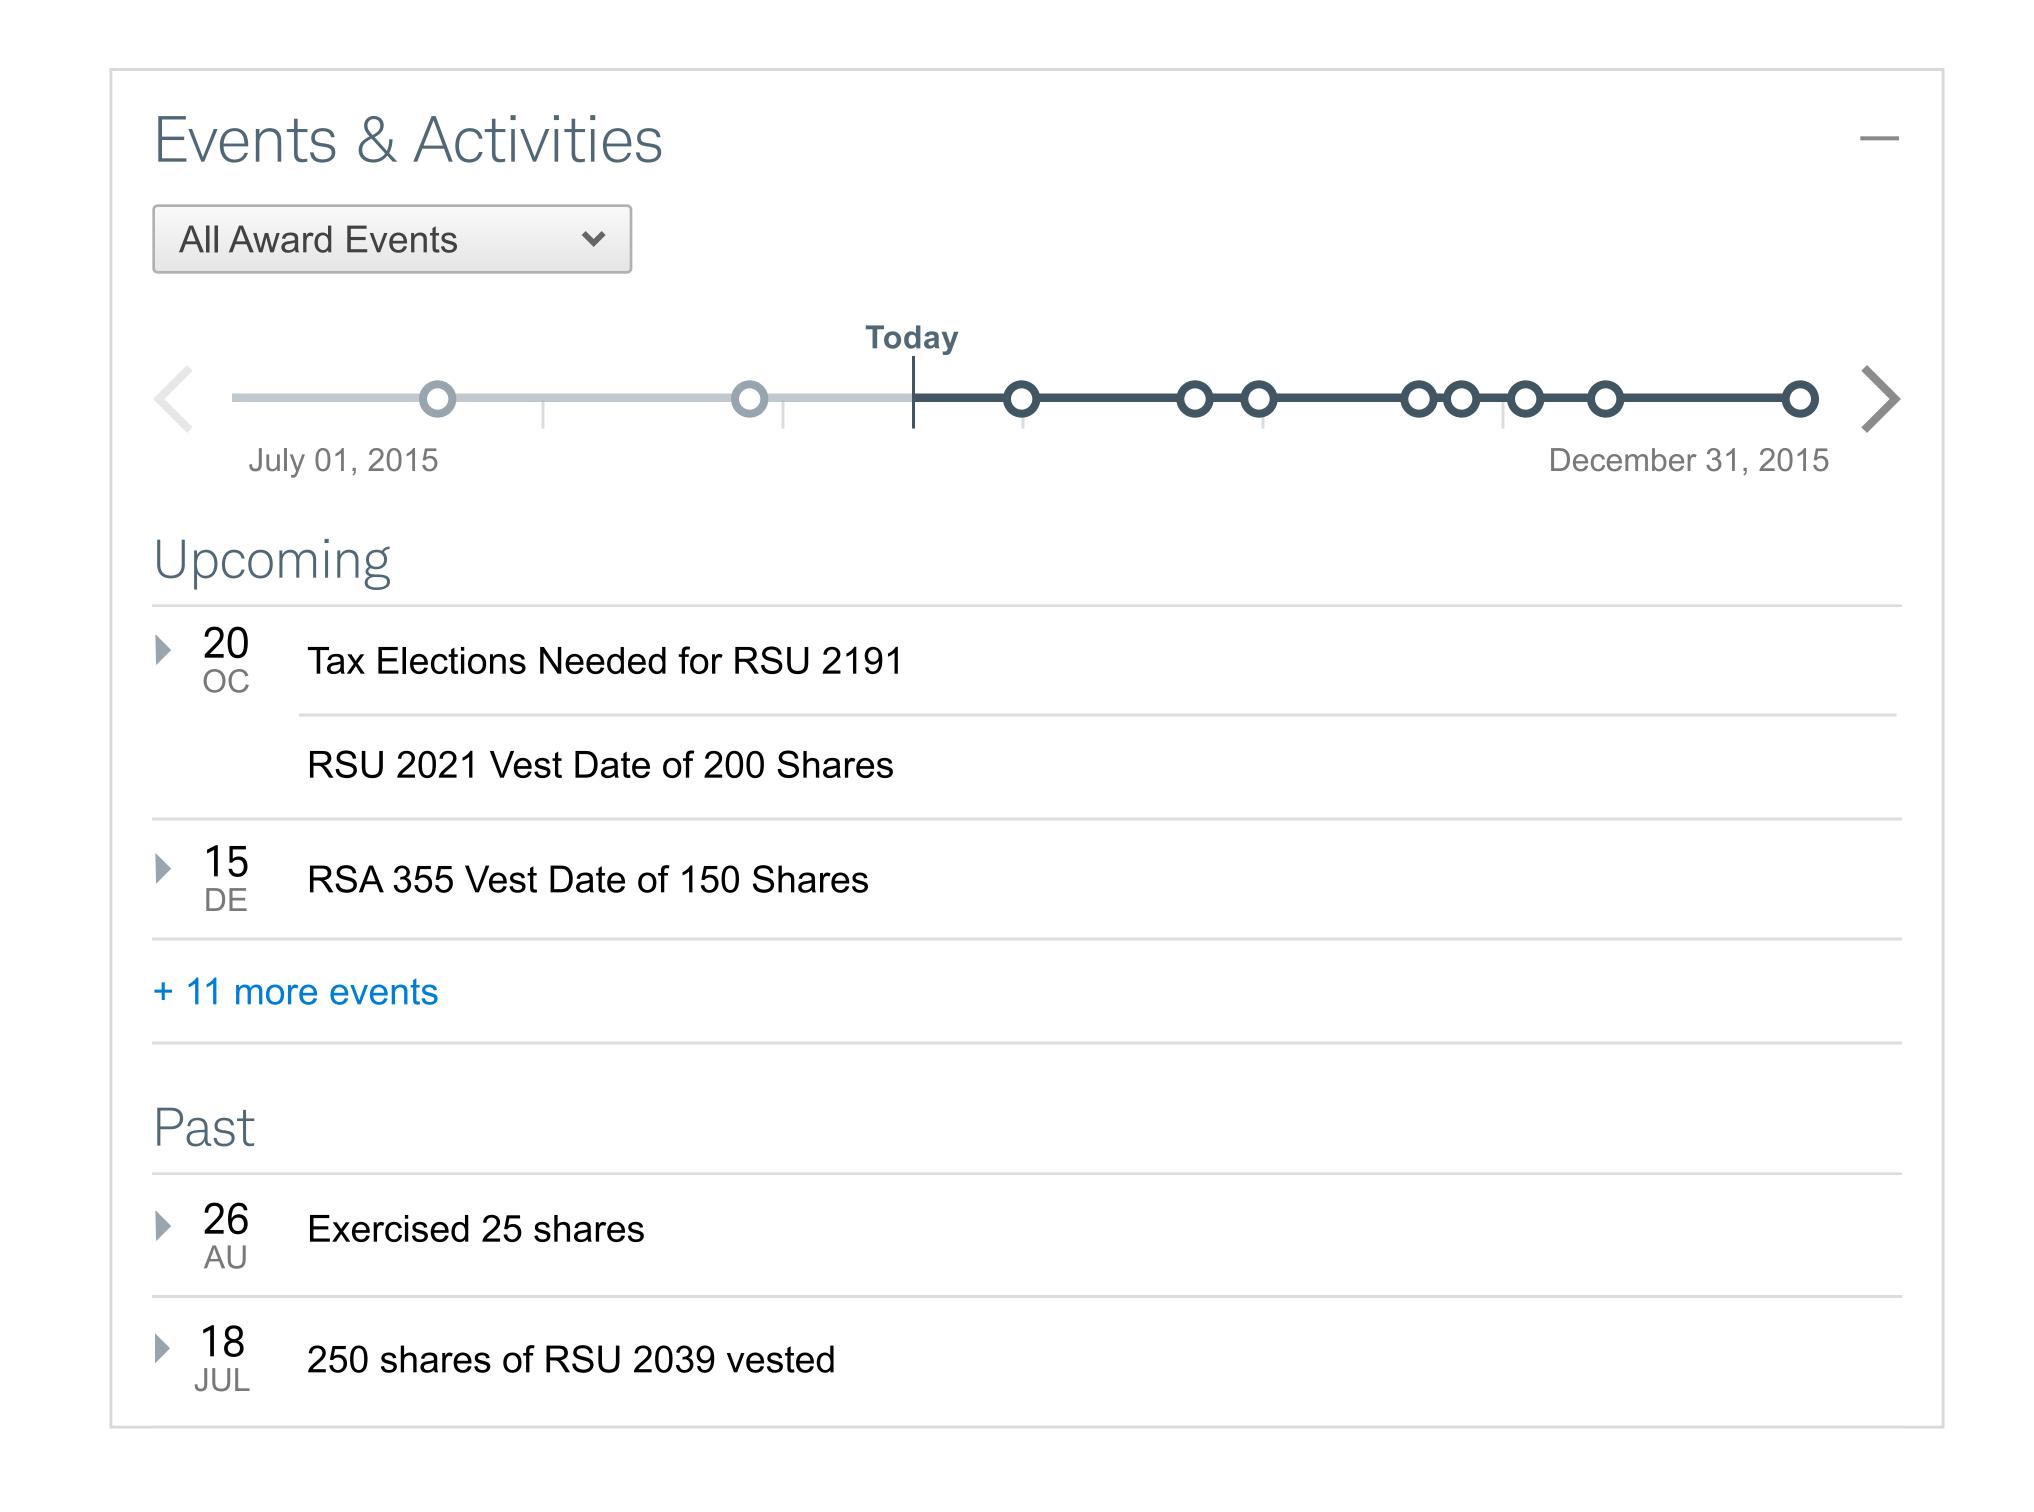

# Events & Activities Module

### **Expanded date - data table**

### **Expanded date - CTA**

### **Expanded date - informational**