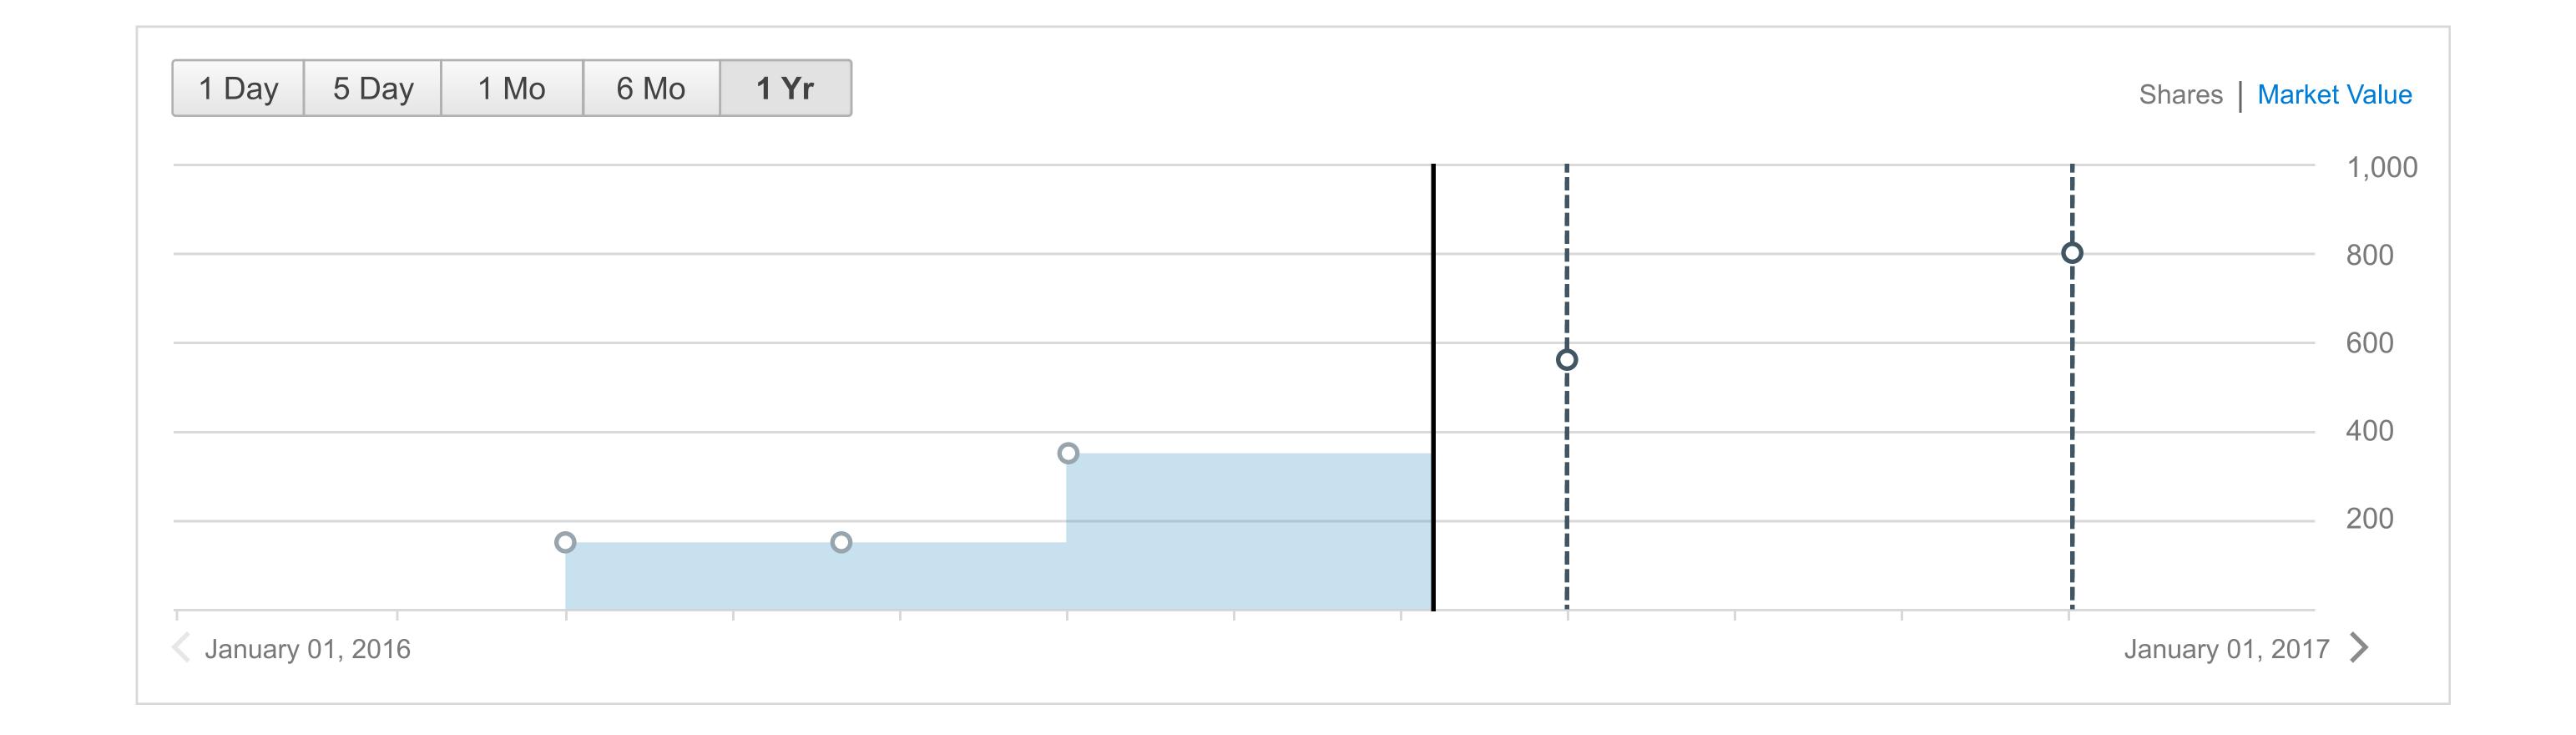

# Data Visualization: Line Chart (Vesting Awards)

Line chart appears in the EAC Equity Summary module, the Award Details Data Visualization, and Vesting Awards Table expanded view Chart reflects vest/purchase dates, does not reflect shares sold or options exercised

# Data Visualization: Line Chart (Vesting Date) Purchase Date follows save visual / interaction patterns

## **Hover State**

# **Hover Today**