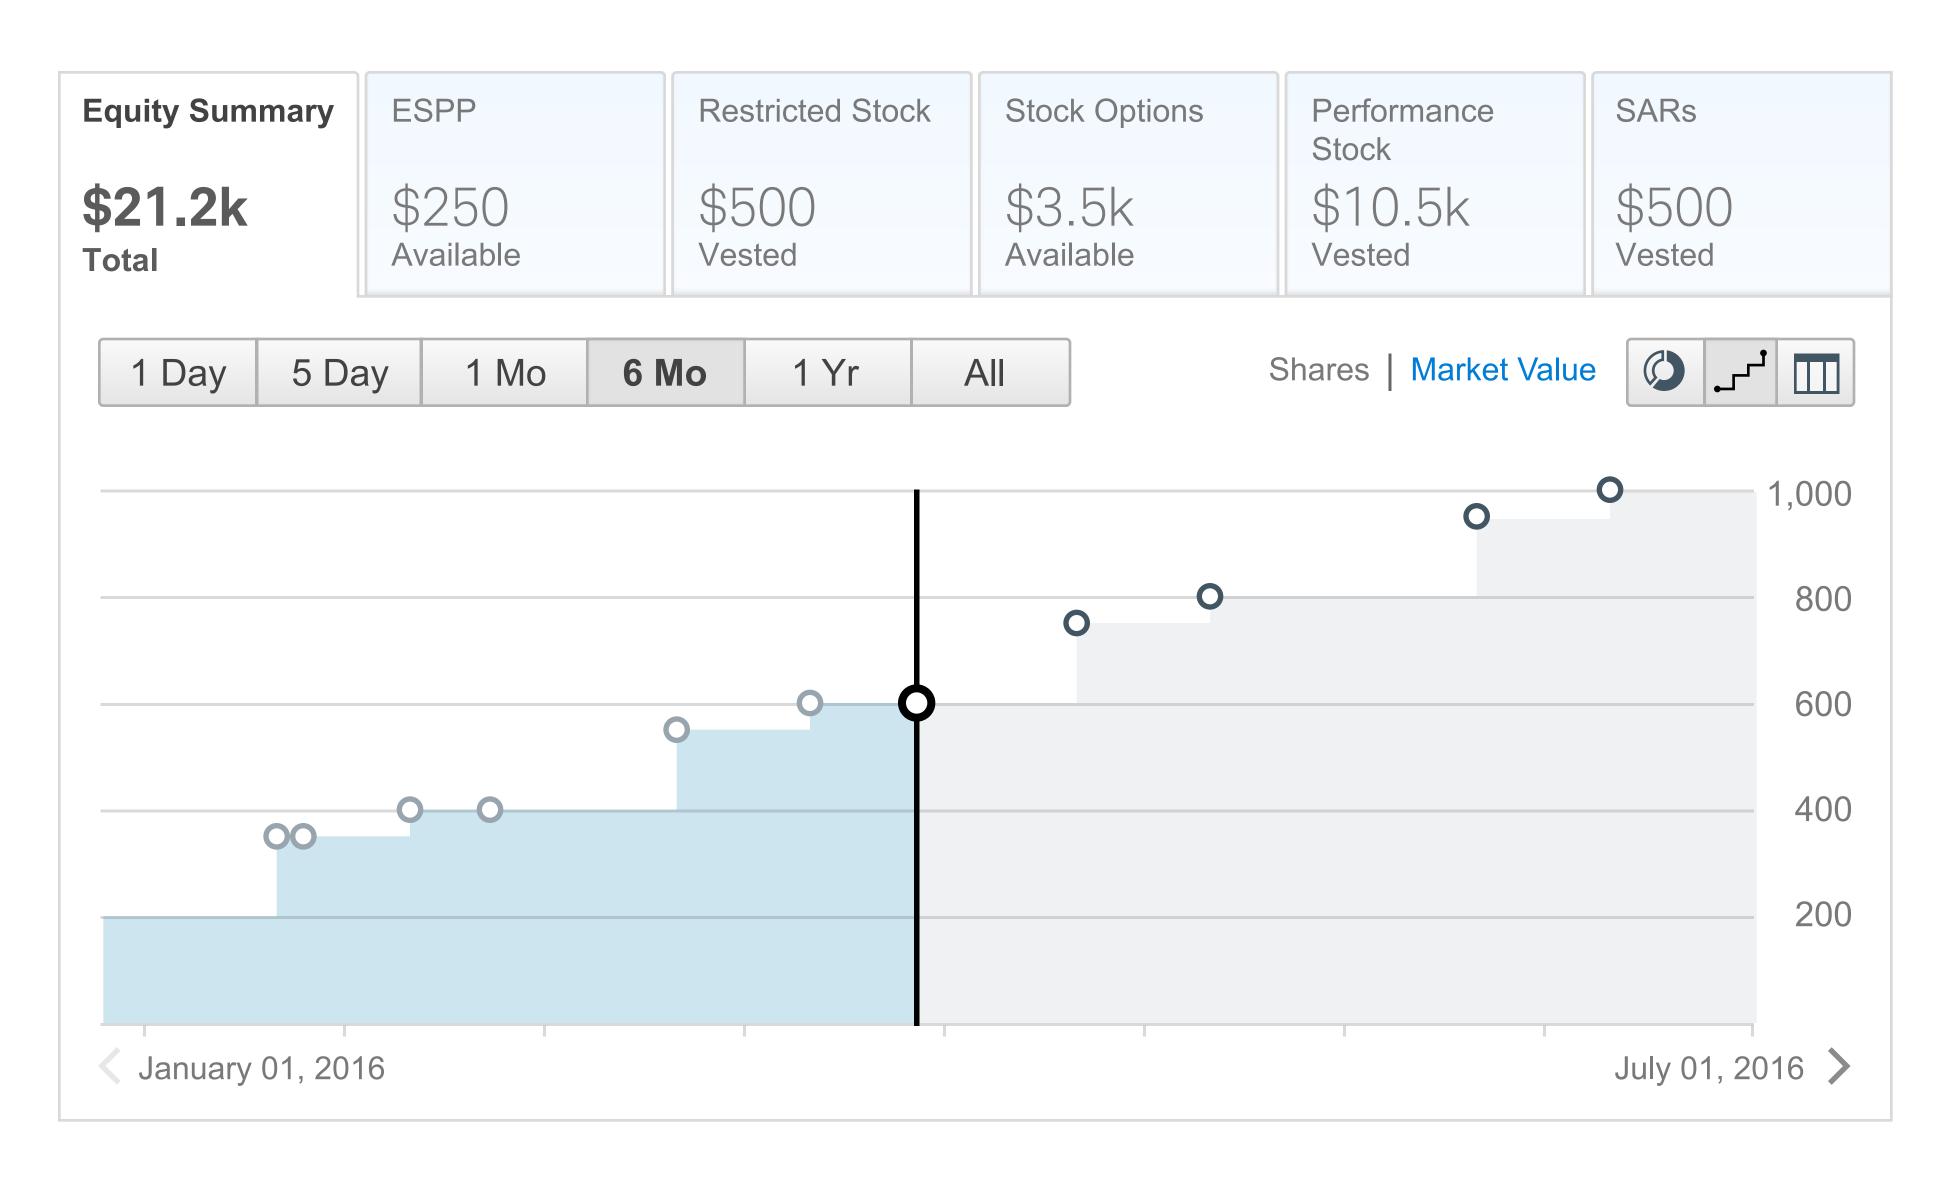

# Data Visualization: Line Chart (Vesting Awards)

Line chart appears in the EAC Equity Summary module, the Award Details Data Visualization, and Vesting Awards Table expanded view Chart reflects vest/purchase dates, does not reflect shares sold or options exercised

# **Activity on today**

# **Hover (Past activity)**

Use outline around "vested" item hovering on past vested totals (see above) or future vested totals

# **Hover Today**

# Hover (Activity on today)

# **Line Chart View**