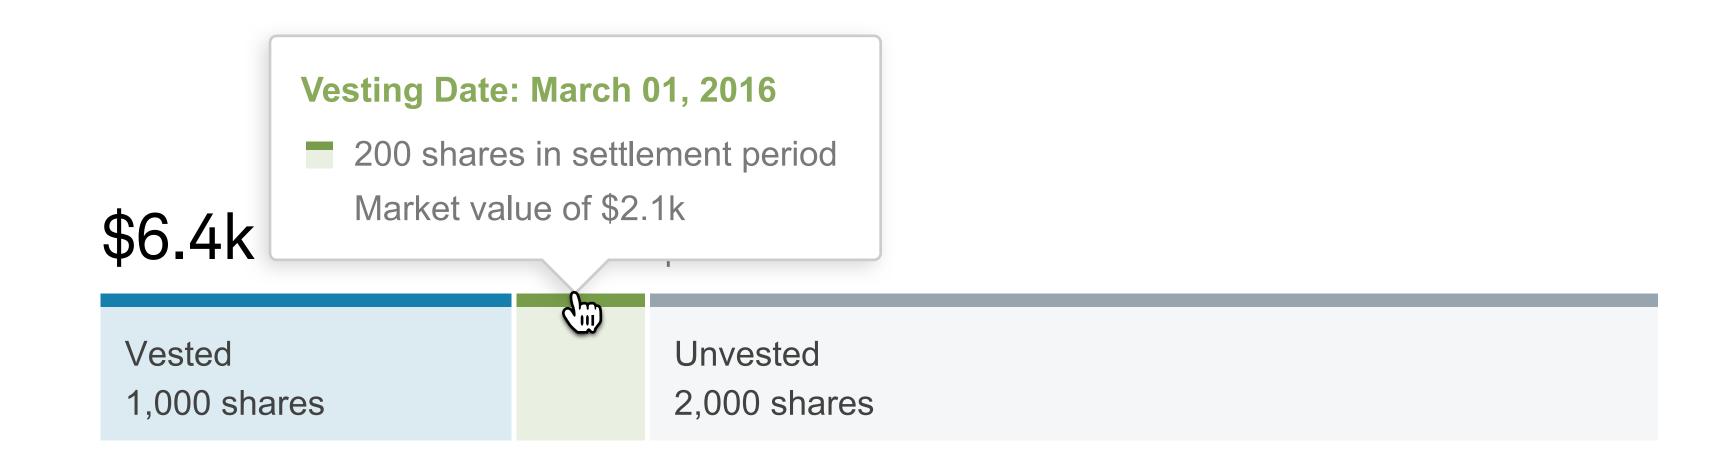

# \$19.2k

Unvested 3,000 shares

Vest / Purchase date in settlement period

Hover State: Click to view Settlement Period