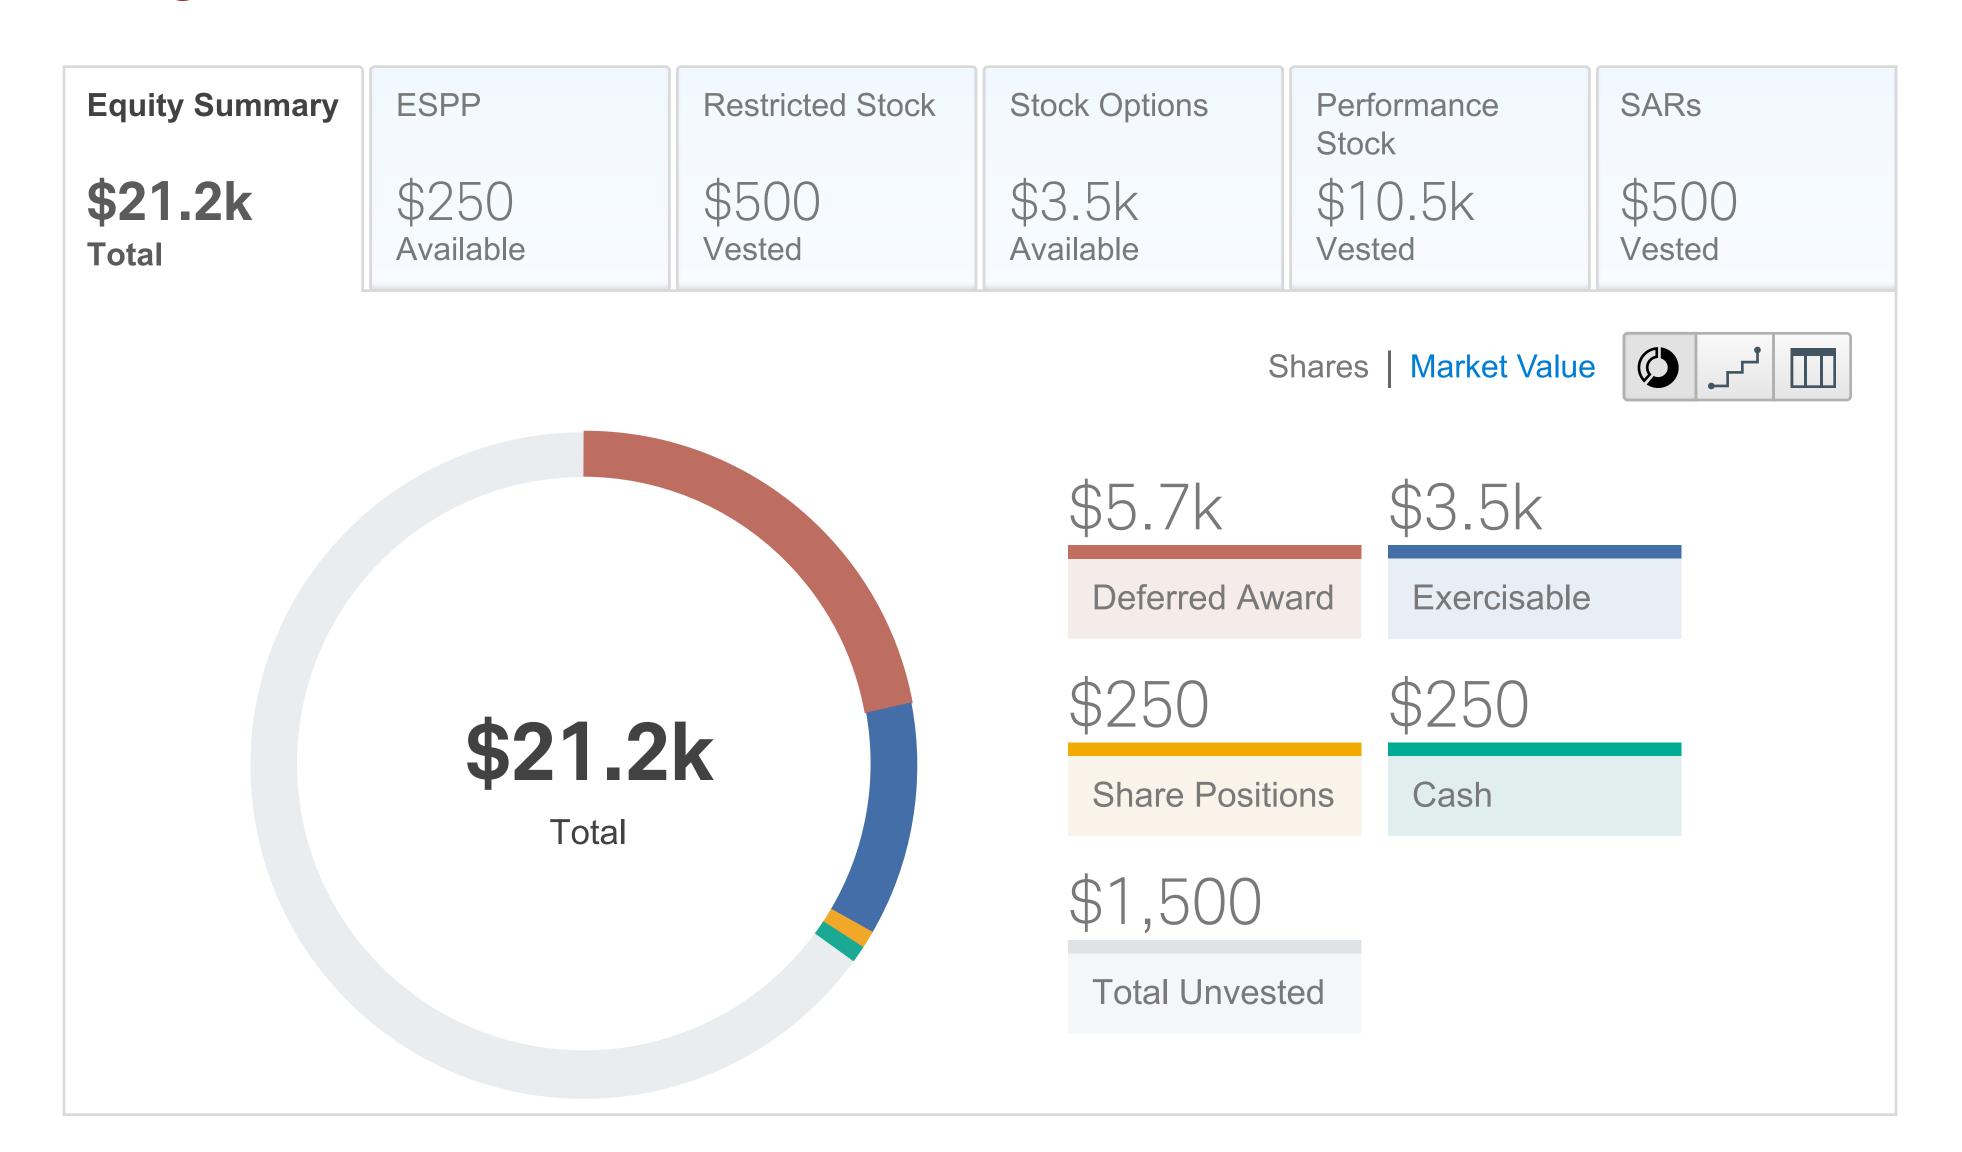

# Data Visualization: Doughnut Chart

Doughnut chart appears in the EAC Equity Summary module

### **Pie Chart View**

Hover State

Zero State - Pie chart is disabled without multiple award types

# Pie Chart Legend

# Pie Chart Ledgend

## **Break outs: Maxed out**

# Stand alones

\$5.7k

Deferred Award

\* Deferred Awards and Cash values are not associated with awards, so no break out by award type

\$250

Order with other ledgend items: Most to least in value

DESIGNMAP / Charles Schwab EAC Visual Style Guide

# **Doughnut Chart View**