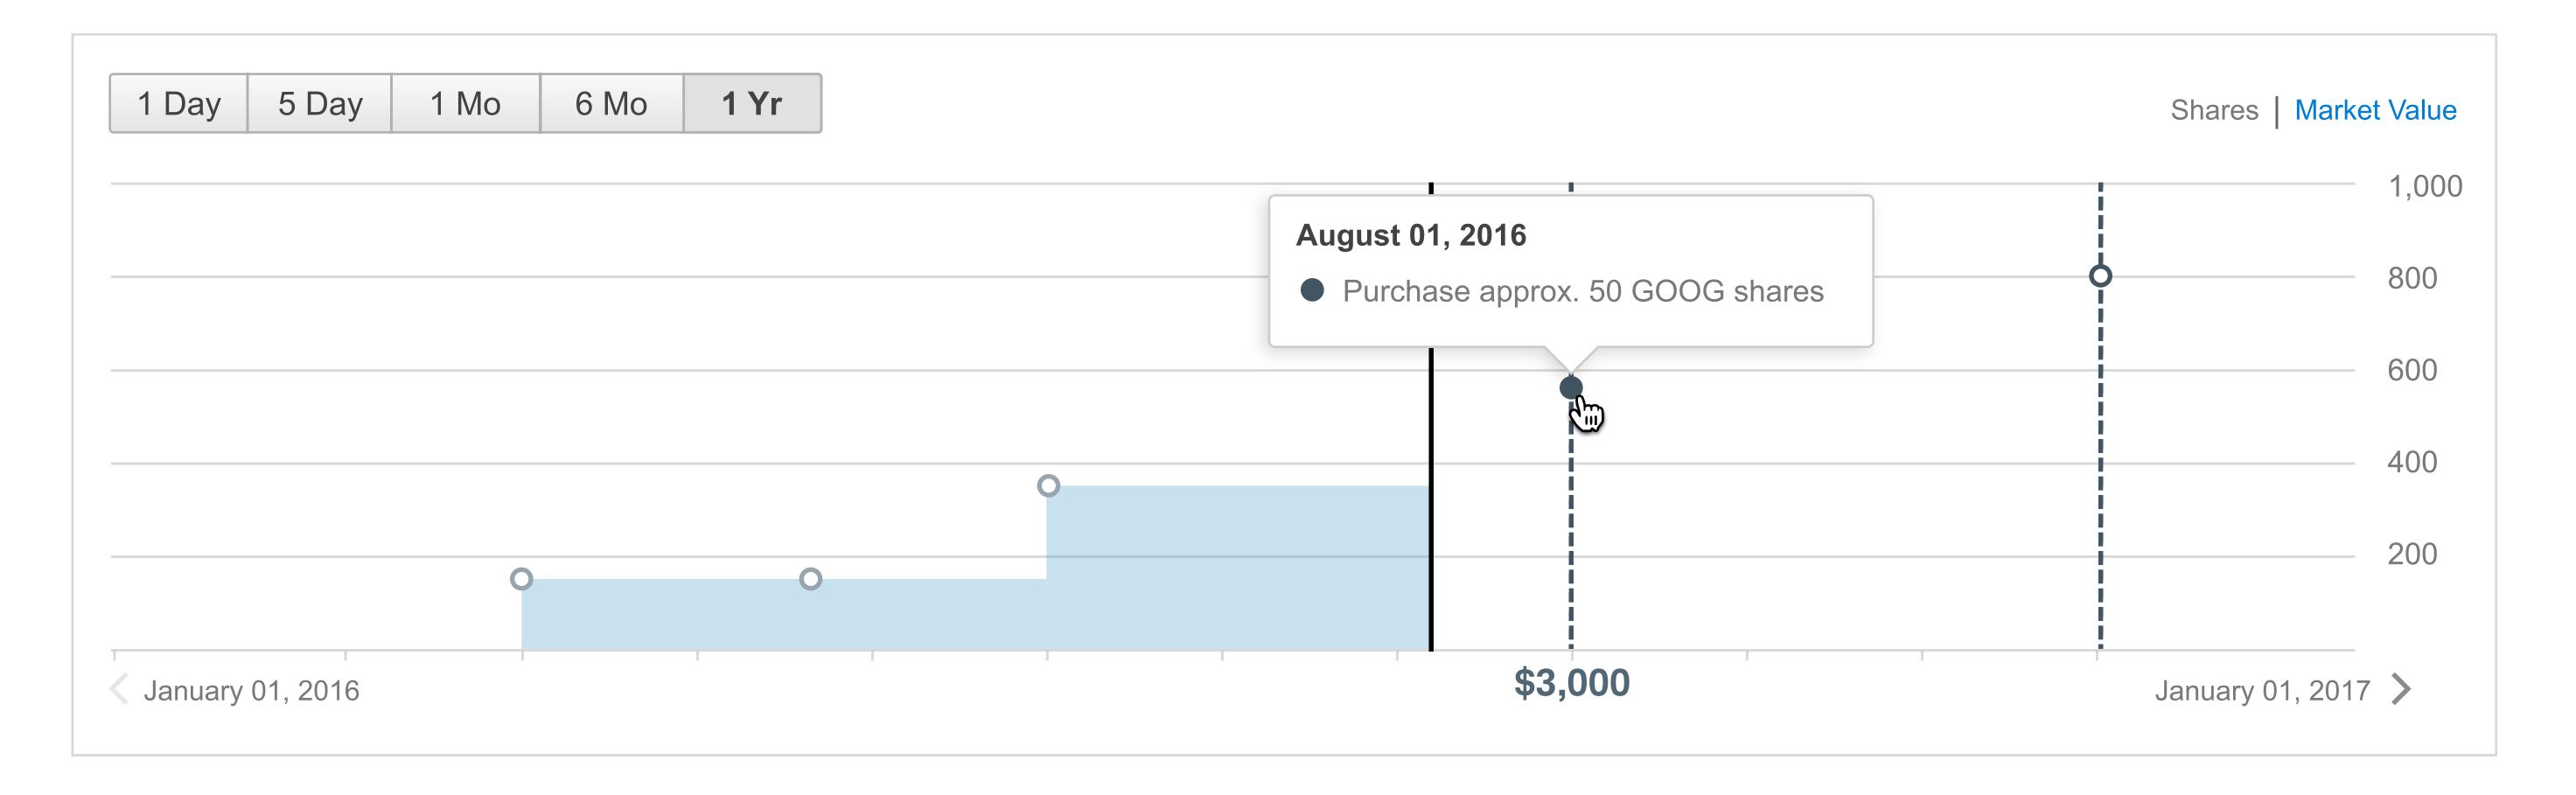

# Data Visualization: Line Chart (Vesting Awards)

Line chart appears in the EAC Equity Summary module, the Award Details Data Visualization, and Vesting Awards Table expanded view Chart reflects vest/purchase dates, does not reflect shares sold or options exercised

# Data Visualization: Line Chart (Vesting Date) Purchase Date follows save visual / interaction patterns

# **Upcoming Event**

01 Next Purchase Date

Alphabet Inc ESPP

Approx. 250 GOOG shares will be purchased.