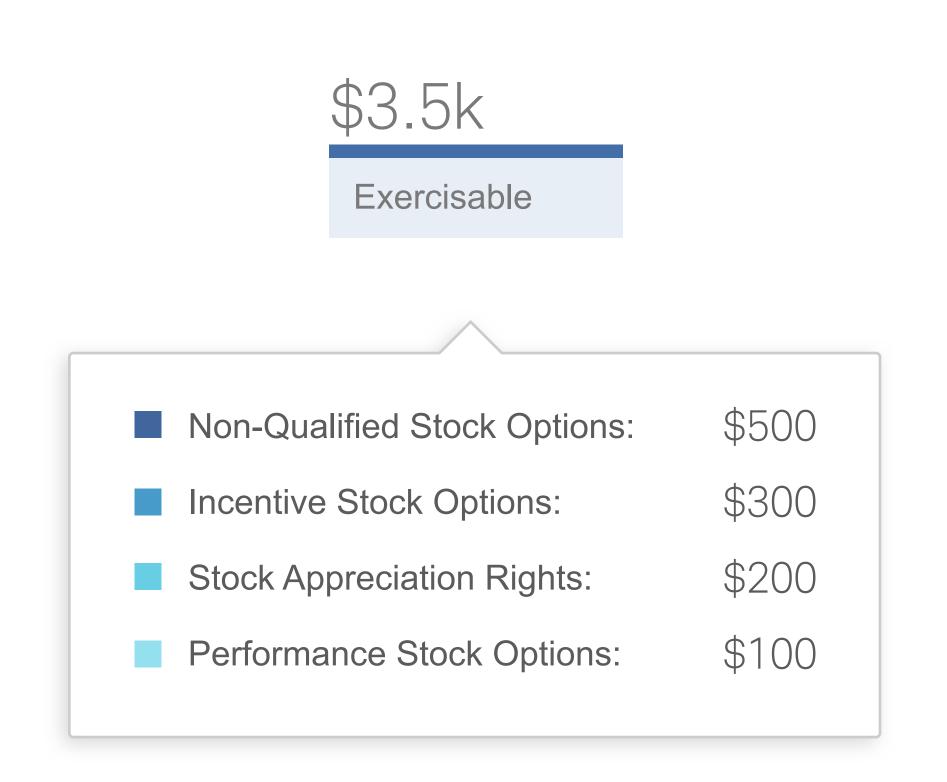

Visual Style Guide for Charles Schwab EAC



- Data Visualization
- 2 Dashboard Page
- 3 Award Details Page
- 4 Style Guides

DESIGNMAP / Charles Schwab EAC Visual Style Guide

January 21, 2016

# Data Visualization

# Data Visualization: Doughnut Chart

Doughnut chart appears in the EAC Equity Summary module

### **Pie Chart View**



Hover State



Zero State - Pie chart is disabled without multiple award types



# Pie Chart Legend











# Pie Chart Ledgend

## **Break outs: Maxed out**









# Stand alones

\$5.7k

Deferred Award

\* Deferred Awards and Cash values are not associated with awards, so no break out by award type

\$250

Order with other ledgend items: Most to least in value

DESIGNMAP / Charles Schwab EAC Visual Style Guide

January 21, 2016

# Data Visualization: Line Chart (Vesting Awards)

Line chart appears in the EAC Equity Summary module, the Award Details Data Visualization, and Vesting Awards Table expanded view Chart reflects vest/purchase dates, does not reflect shares sold or options exercised



# **Activity on today**



# **Hover (Past activity)**



Use outline around "vested" item hovering on past vested totals (see above) or future vested totals

# **Hover Today**



# Hover (Activity on today)



# Award Overview: Line Chart (ESPP)



# **