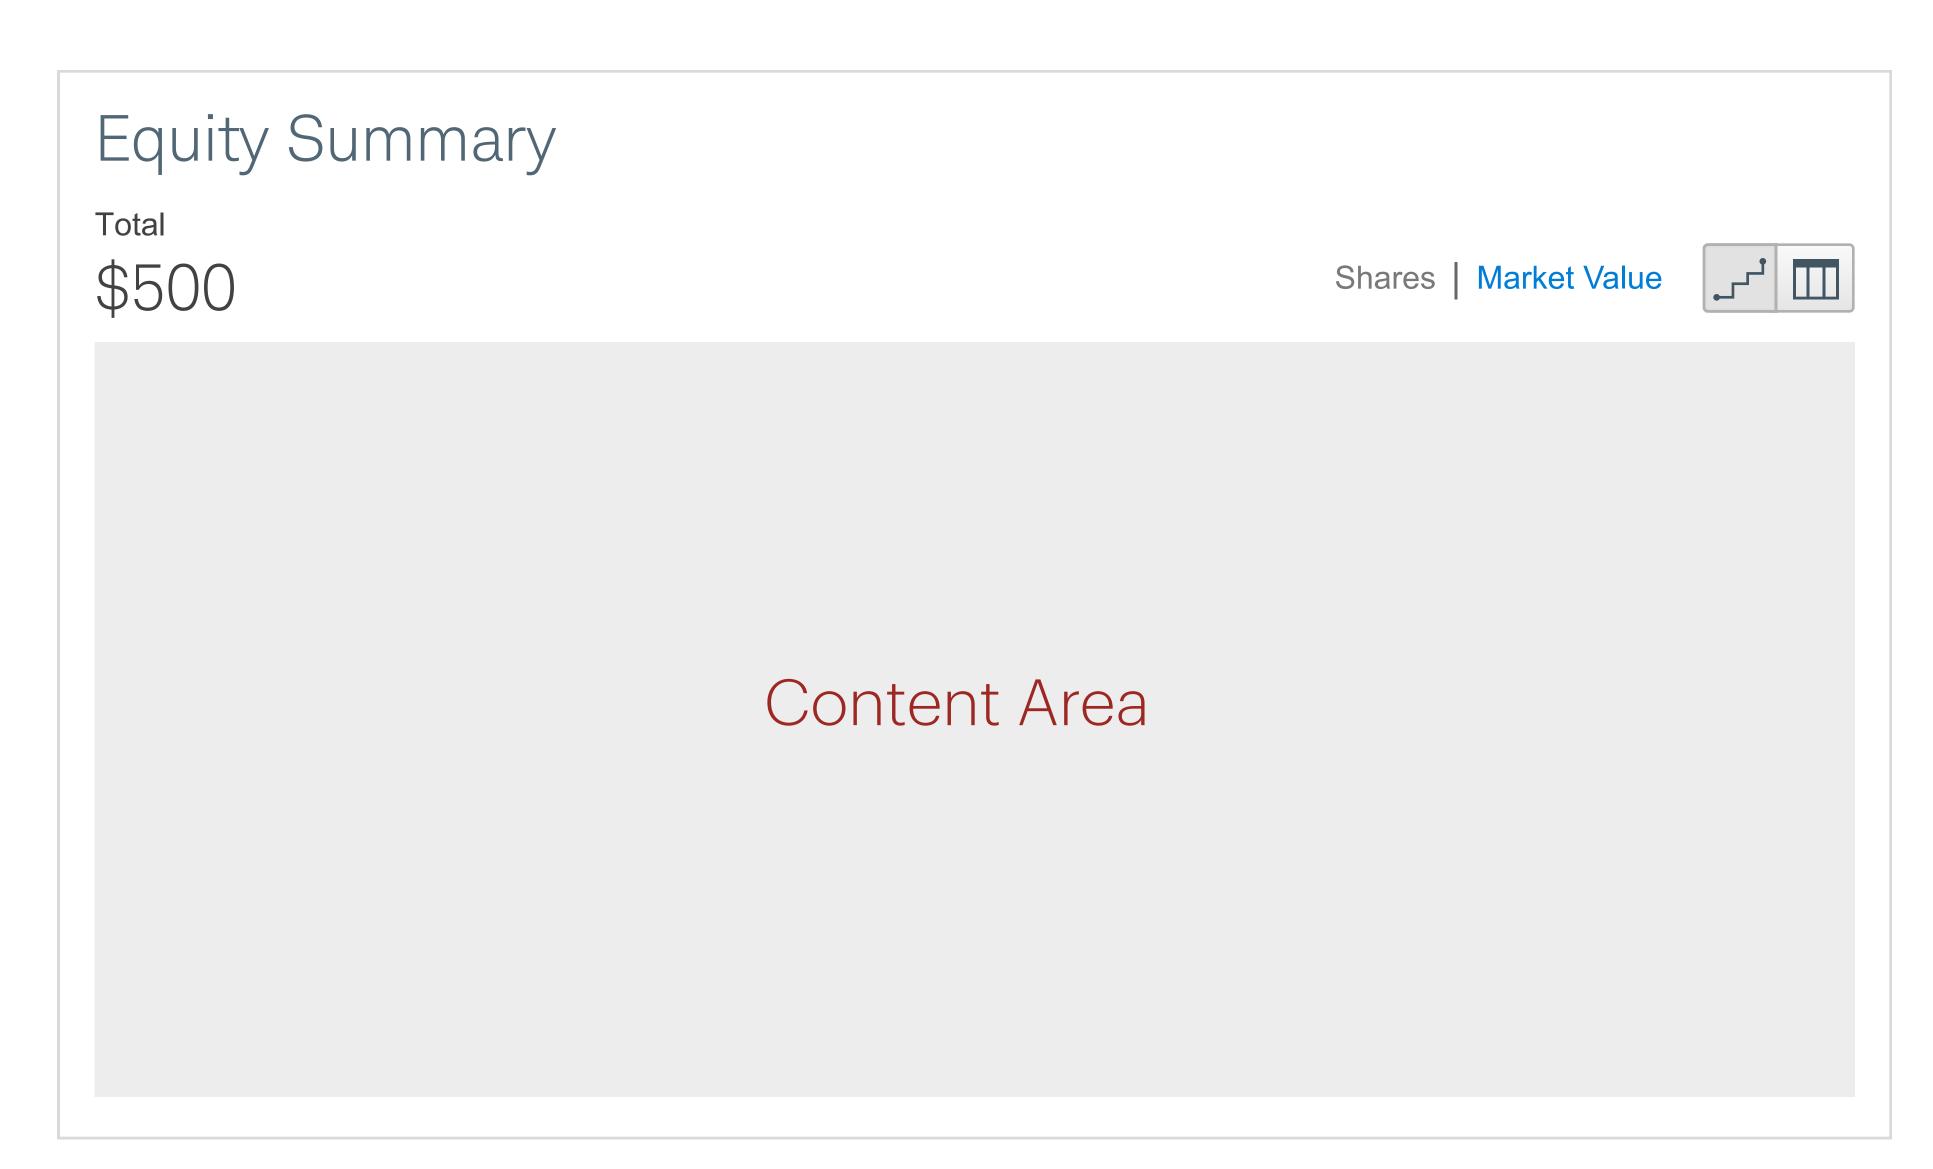

# Data Visualization: Line Chart (Vesting Awards)

Line chart appears in the EAC Equity Summary module, the Award Details Data Visualization, and Vesting Awards Table expanded view Chart reflects vest/purchase dates, does not reflect shares sold or options exercised

# **Line Chart View**