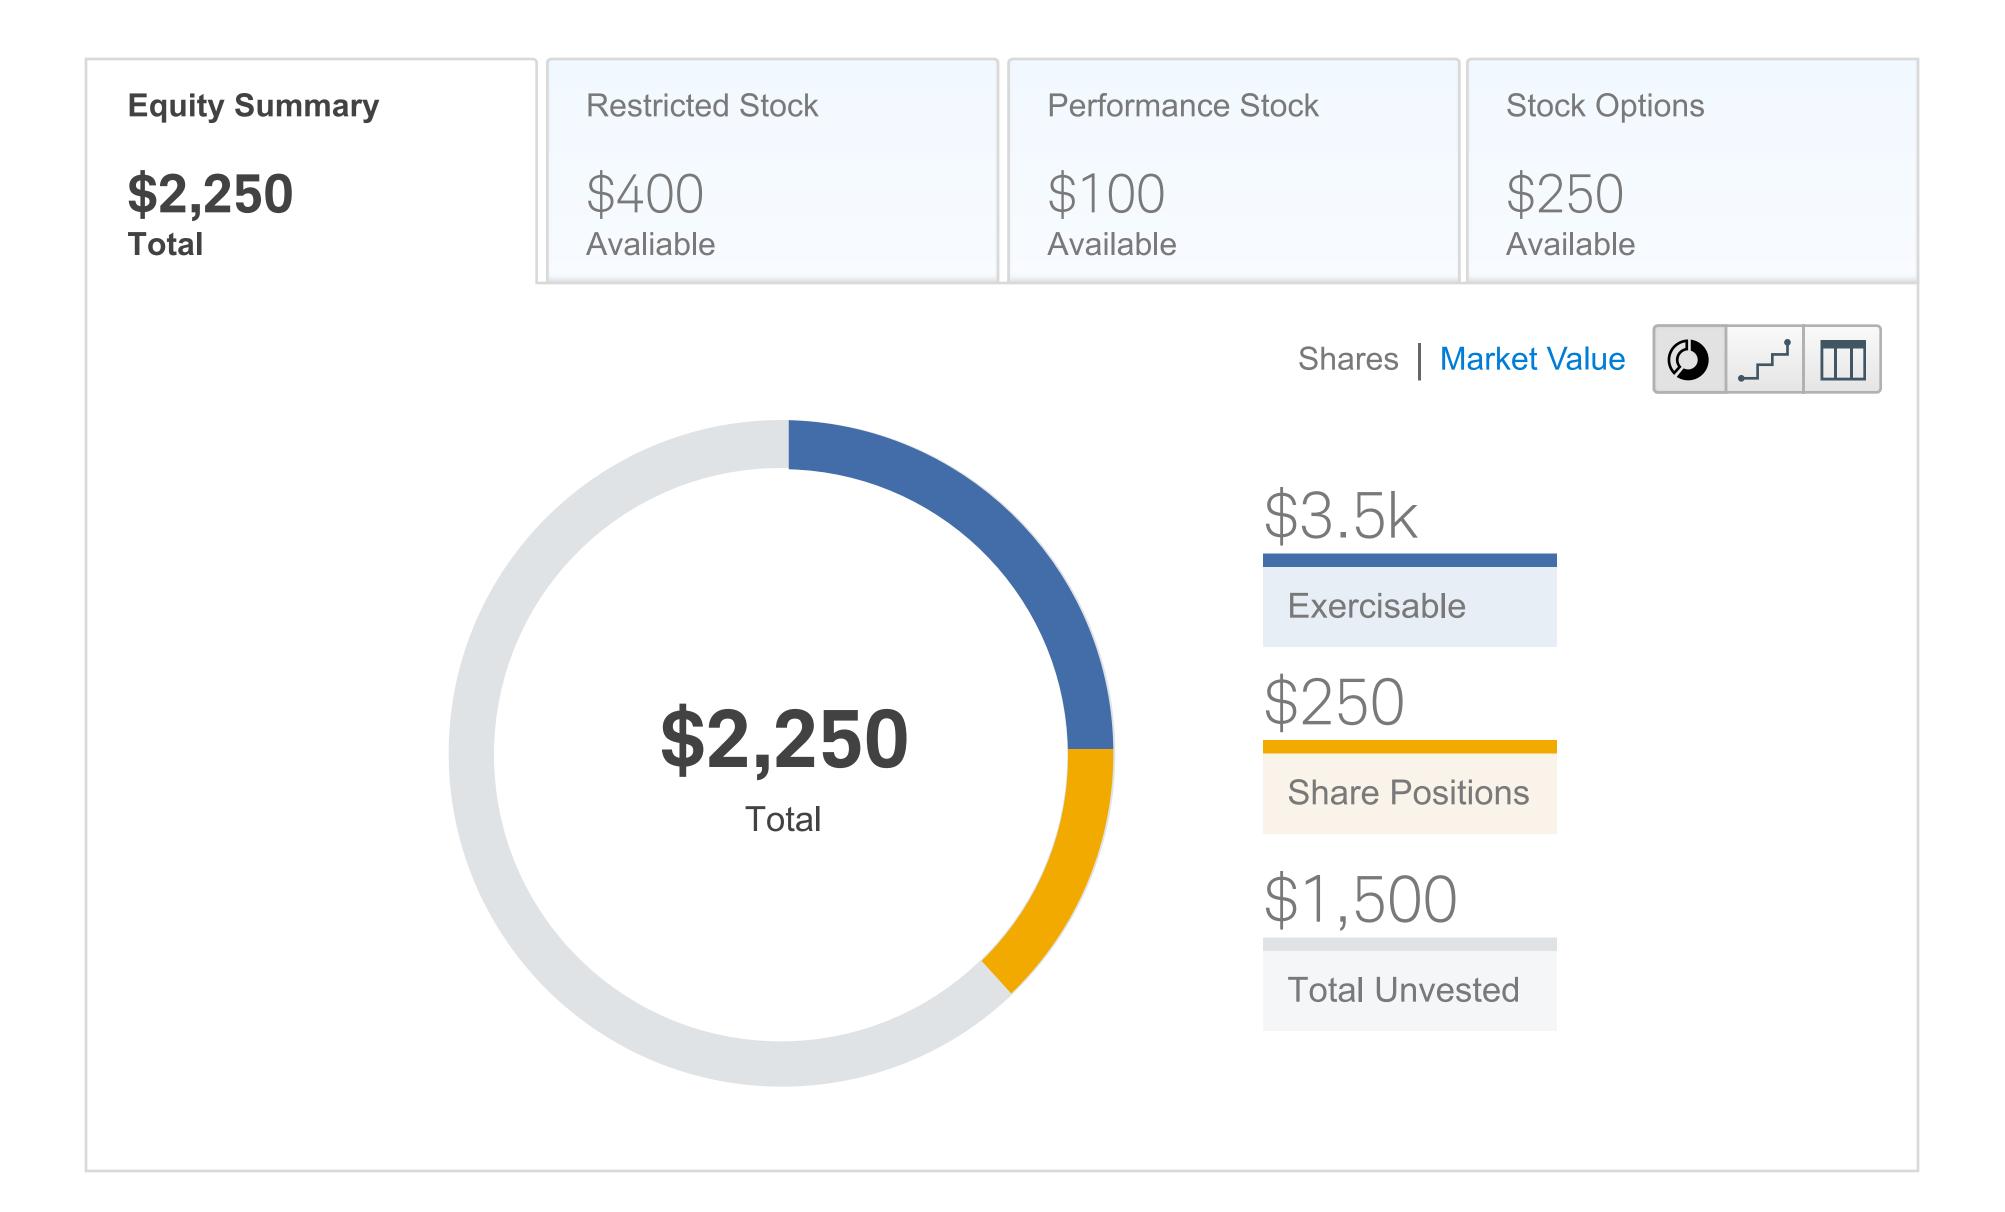

# Data Visualization: Doughnut Chart

Doughnut chart appears in the EAC Equity Summary module

### **Pie Chart View**

Hover State

Zero State - Pie chart is disabled without multiple award types