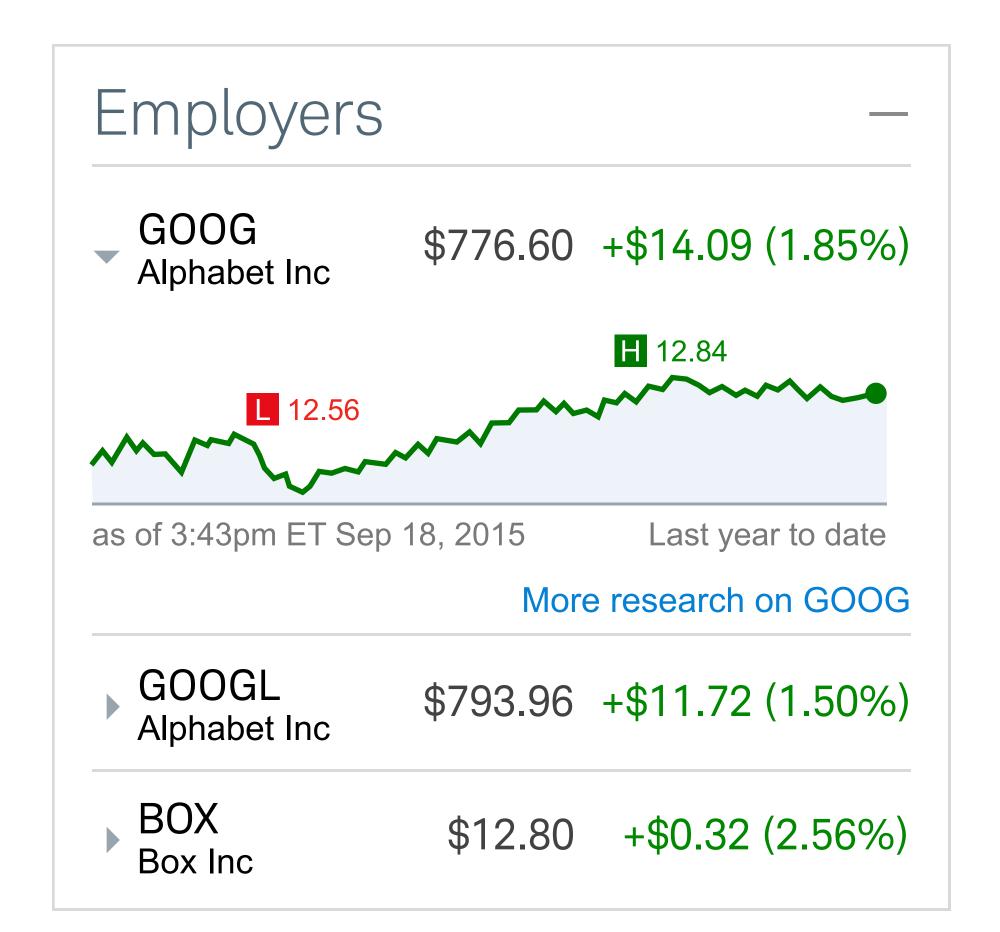

# Multiple Stock Tickers

### Closed State

| Employers             |          |                  |
|-----------------------|----------|------------------|
| GOOG Alphabet Inc     | \$776.60 | +\$14.09 (1.85%) |
| GOOGL<br>Alphabet Inc | \$793.96 | +\$11.72 (1.50%) |
| BOX<br>Box Inc        | \$12.80  | +\$0.32 (2.56%)  |