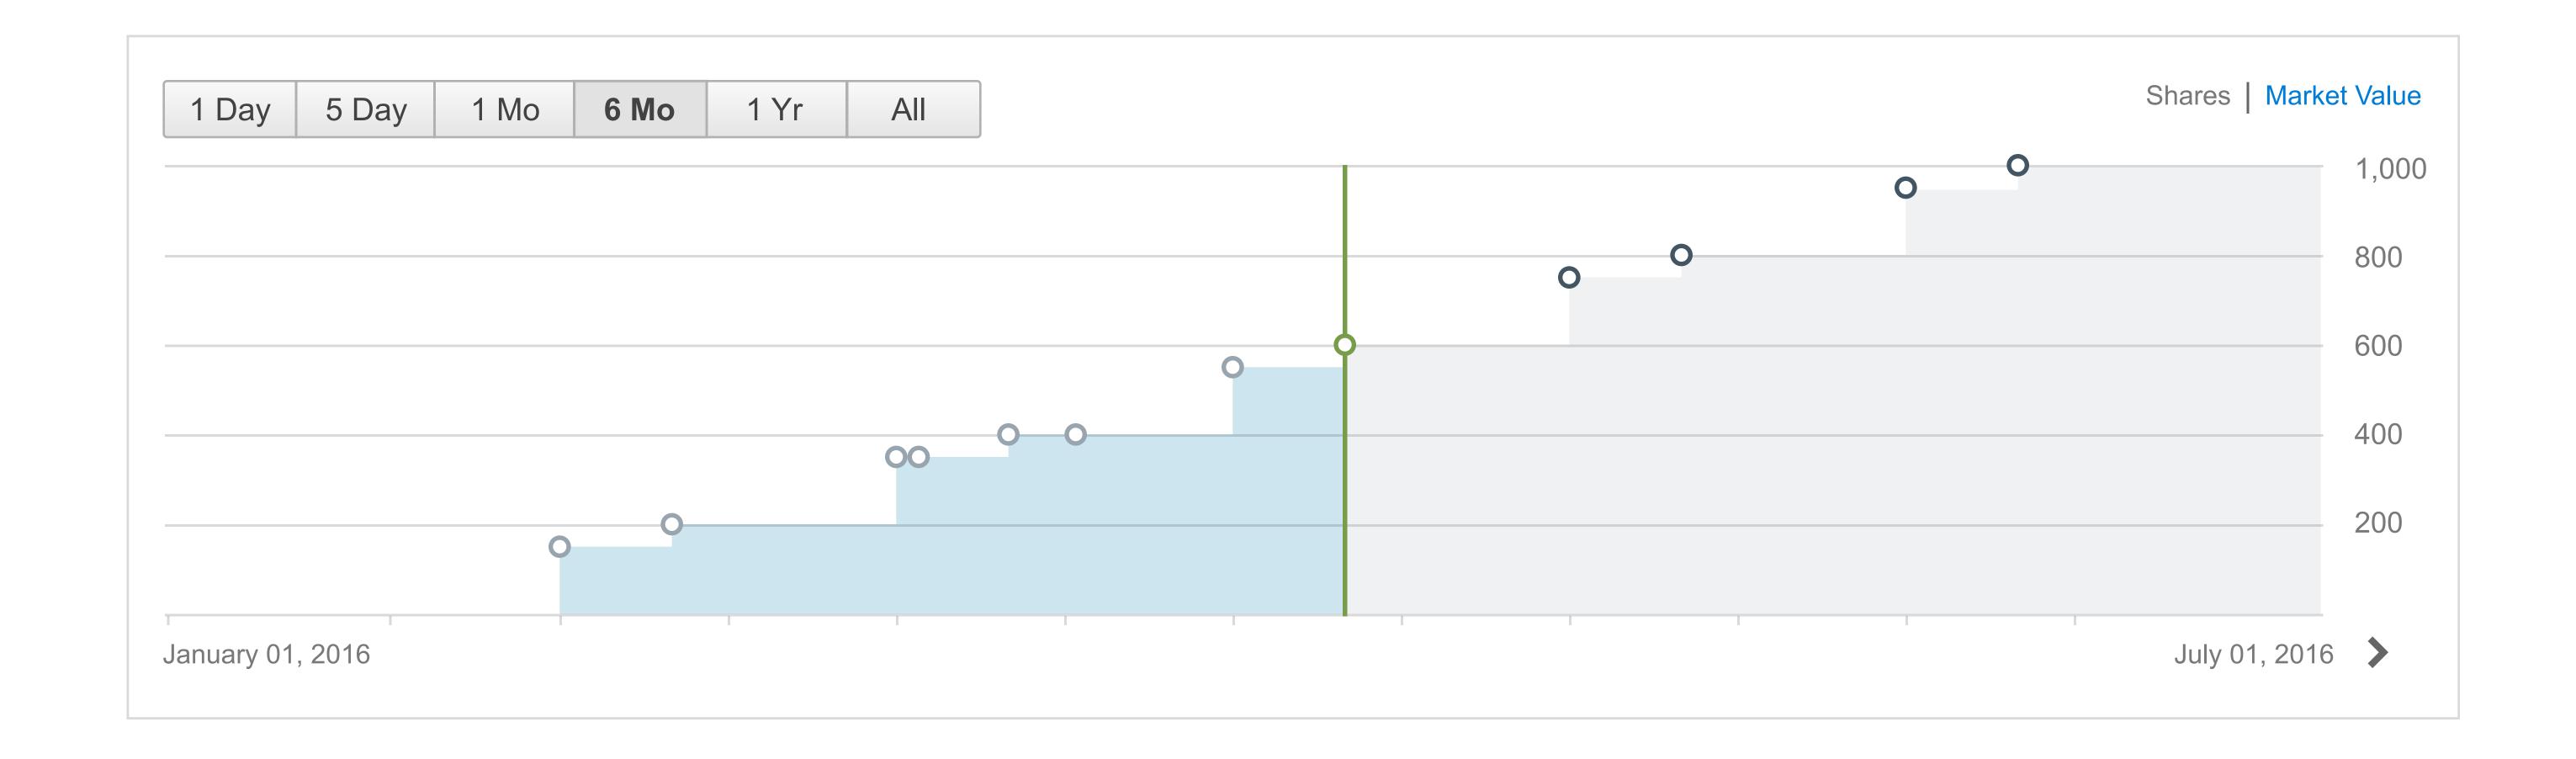

# Data Visualization: Line Chart (Vesting Awards)

Line chart appears in the EAC Equity Summary module, the Award Details Data Visualization, and Vesting Awards Table expanded view Chart reflects vest/purchase dates, does not reflect shares sold or options exercised