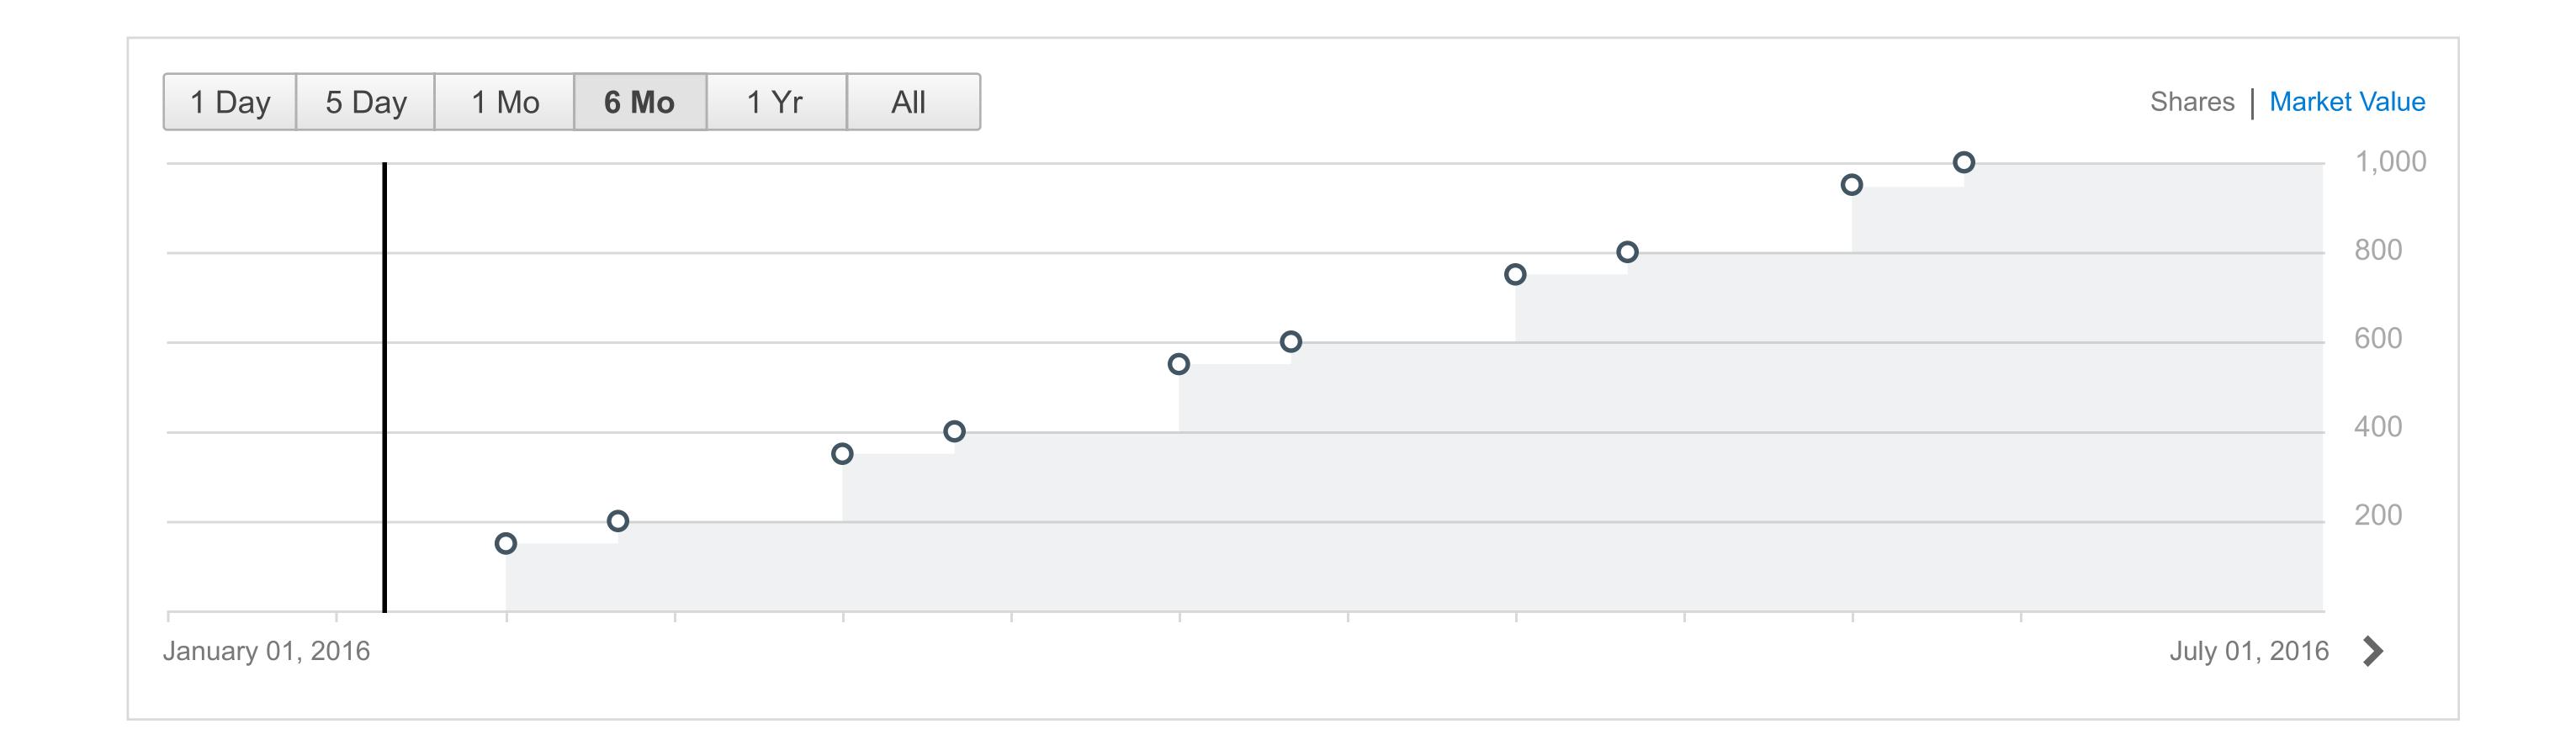

# Data Visualization: Line Chart (Vesting Awards)

Line chart appears in the EAC Equity Summary module, the Award Details Data Visualization, and Vesting Awards Table expanded view Chart reflects vest/purchase dates, does not reflect shares sold or options exercised