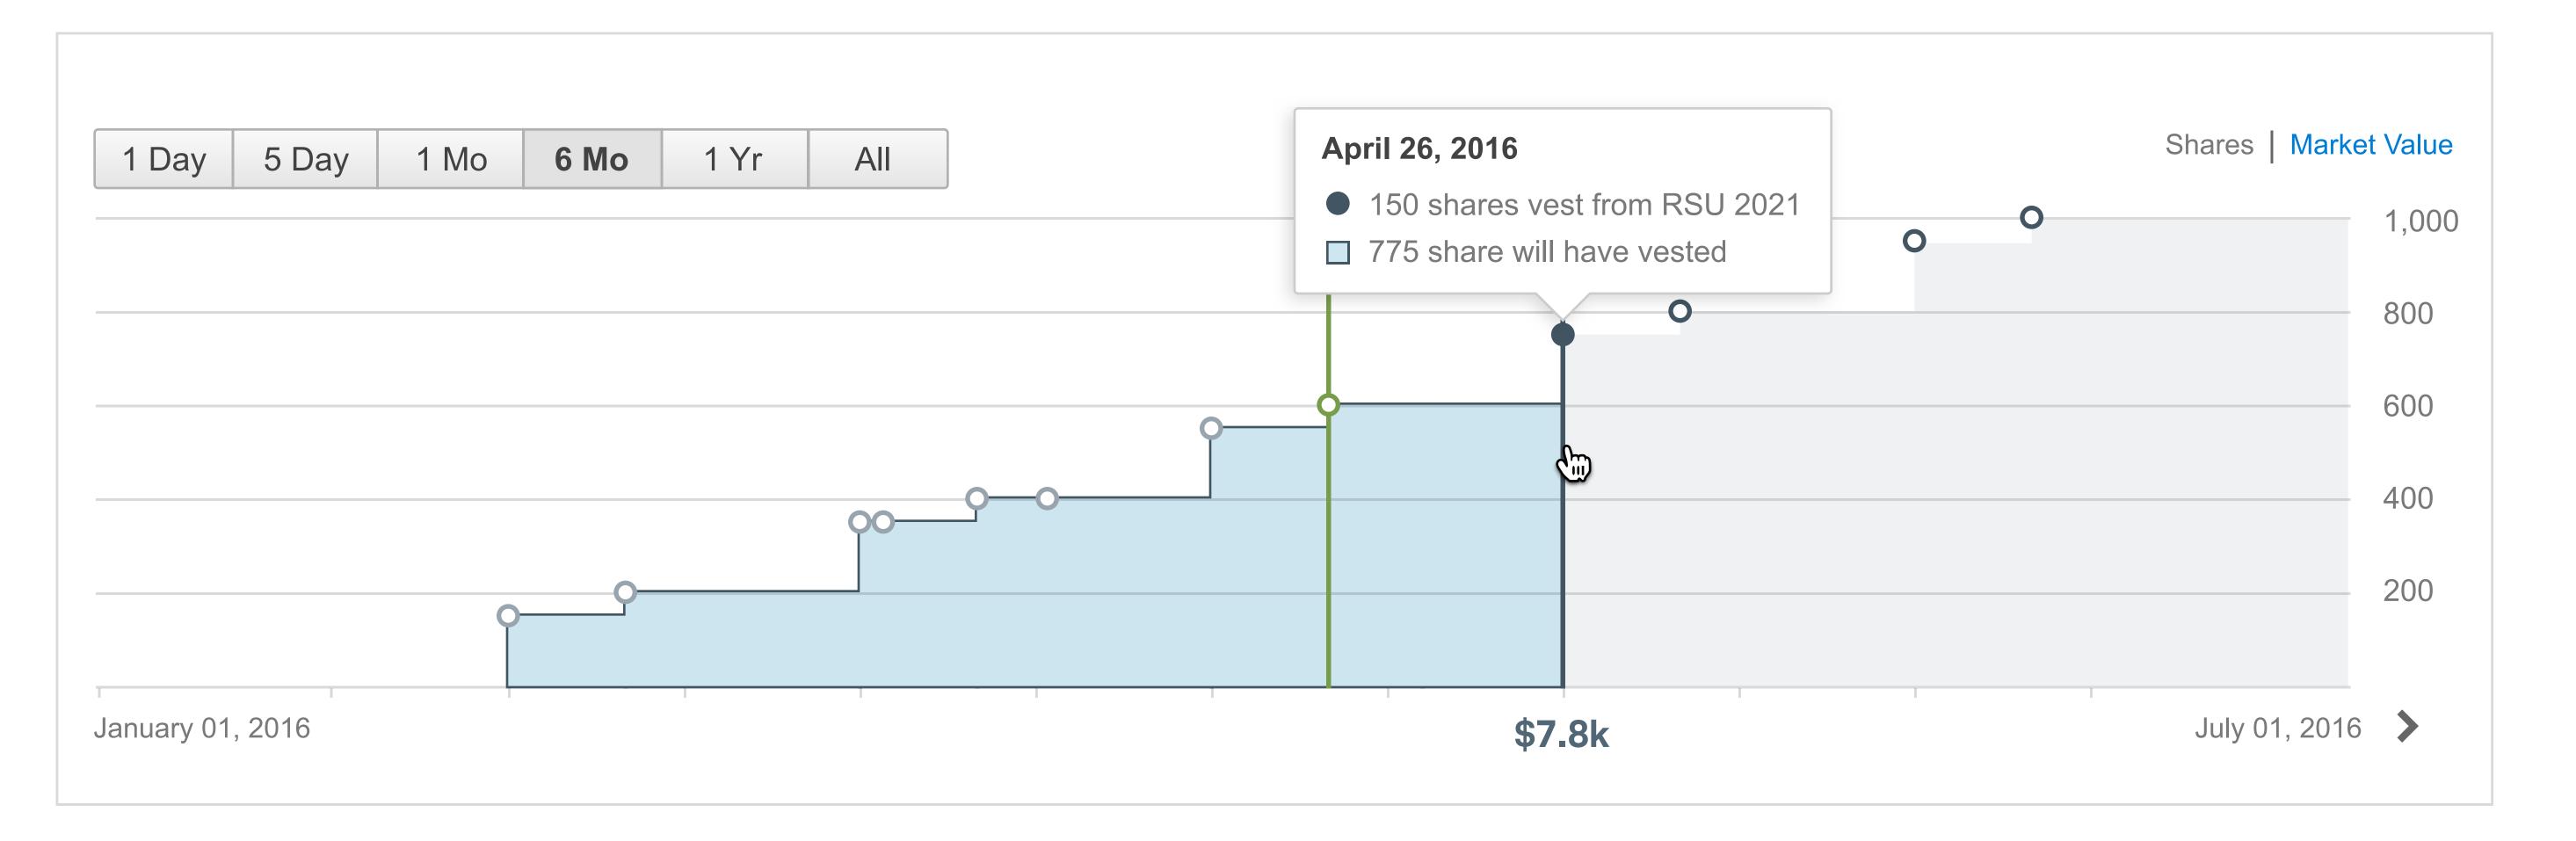

# Data Visualization: Line Chart (Vesting Awards)

Line chart appears in the EAC Equity Summary module, the Award Details Data Visualization, and Vesting Awards Table expanded view Chart reflects vest/purchase dates, does not reflect shares sold or options exercised

# **Hover (Past activity)**

Use outline around "vested" item hovering on past vested totals (see above) or future vested totals