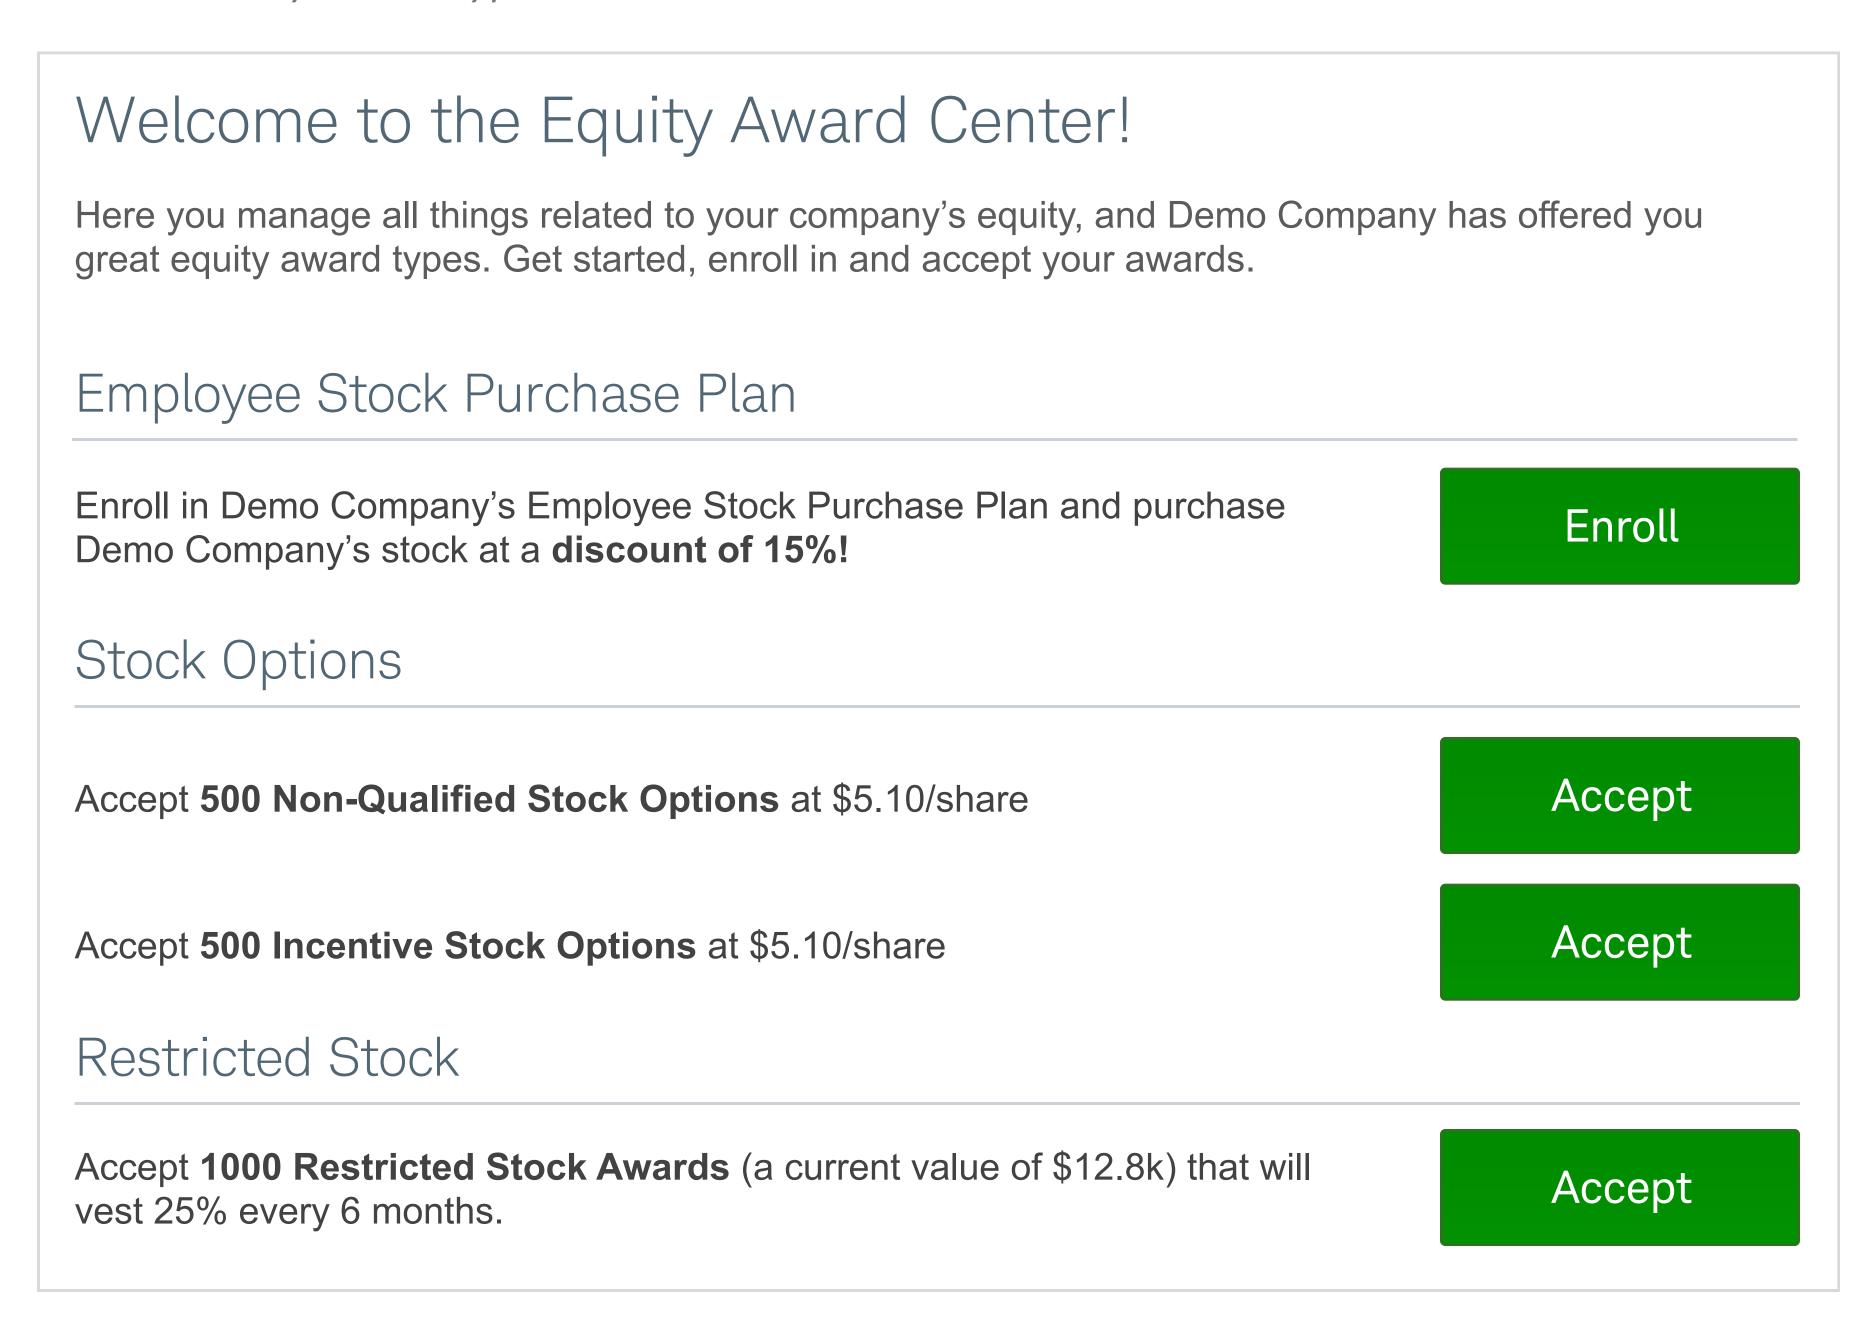

### **New Award Notifications - Min State**

Only appears when new awards pending acceptment/enrollment.

# New Equity Awards Demo Company has offered you a new great equity award! Take action, and accept your award before it's too late. Stock Options Accept 500 Non-Qualified Stock Options at \$5.10/share Accept

# **All Awards - Max State**

Welcome message only on first time experience. Changes to new awards notifications after first logging out. Broken out by award type.