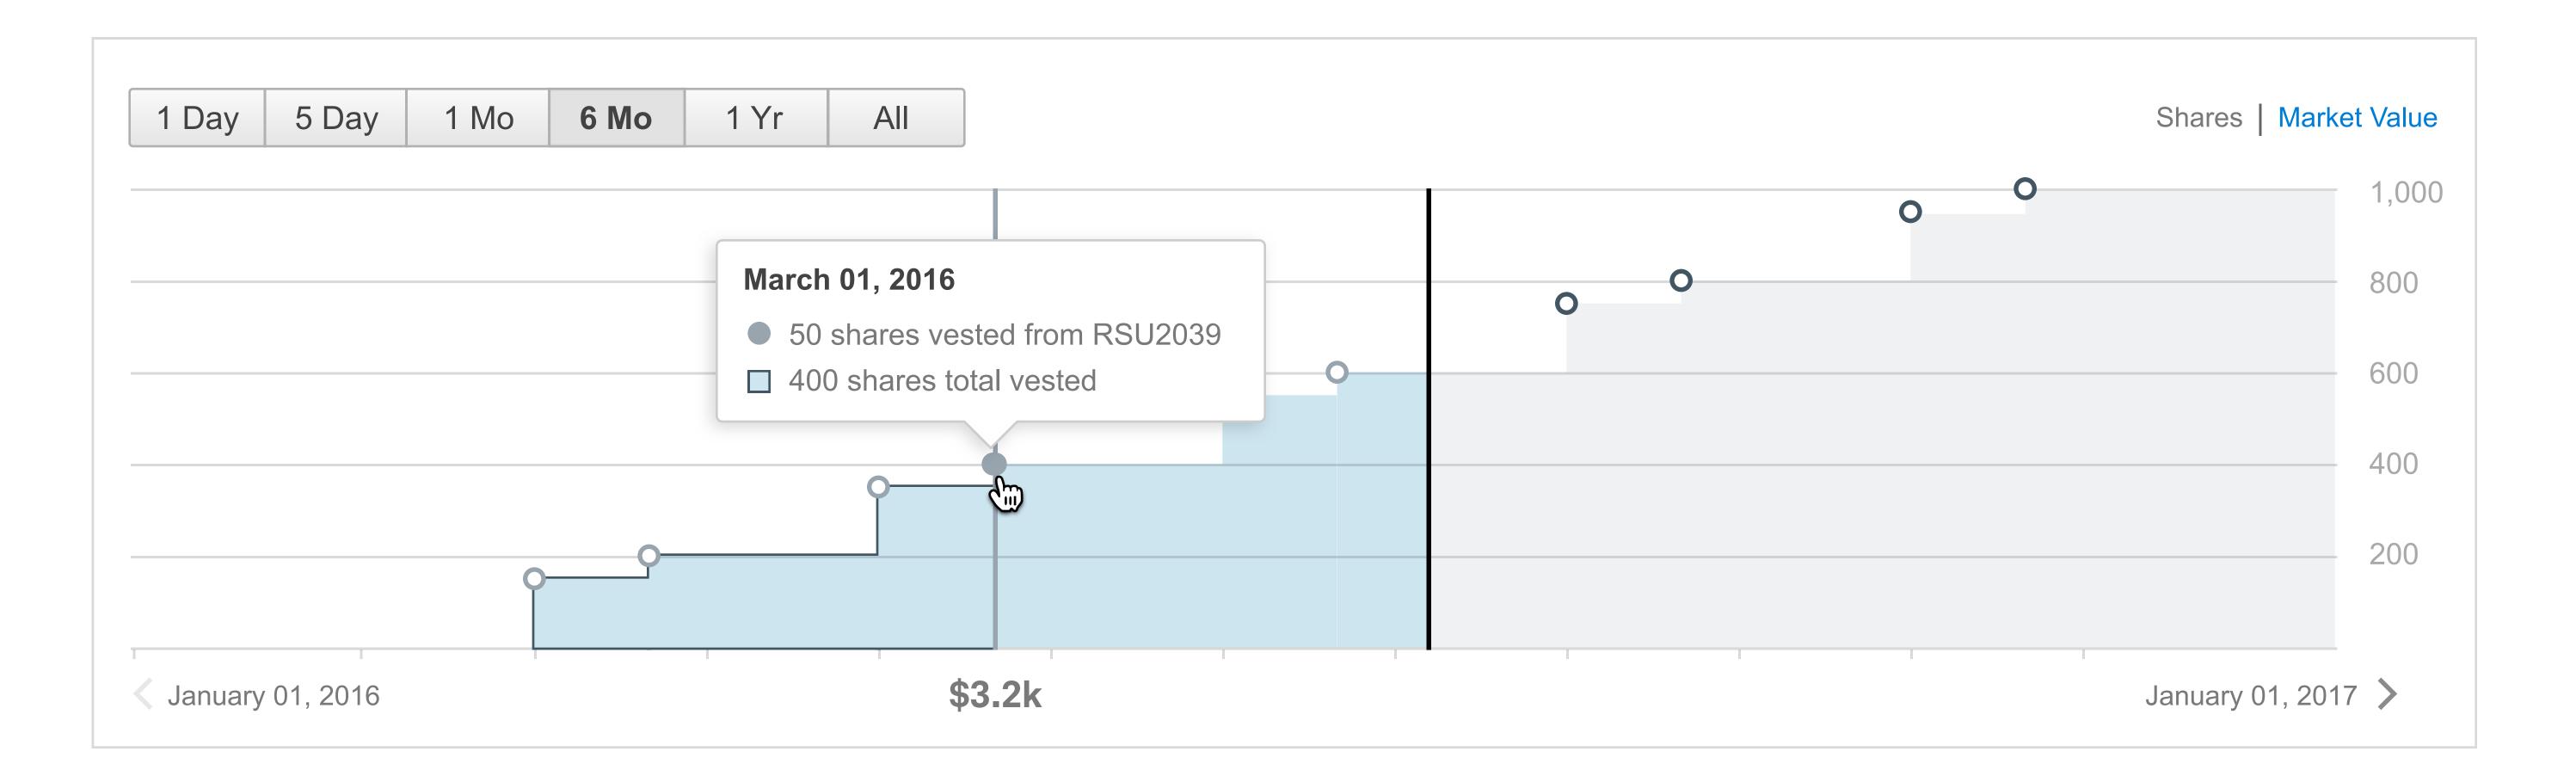

# Data Visualization: Line Chart (Vesting Awards)

Line chart appears in the EAC Equity Summary module, the Award Details Data Visualization, and Vesting Awards Table expanded view Chart reflects vest/purchase dates, does not reflect shares sold or options exercised

# **Hover (Past activity)**

Use outline around "vested" item hovering on past vested totals (see above) or future vested totals