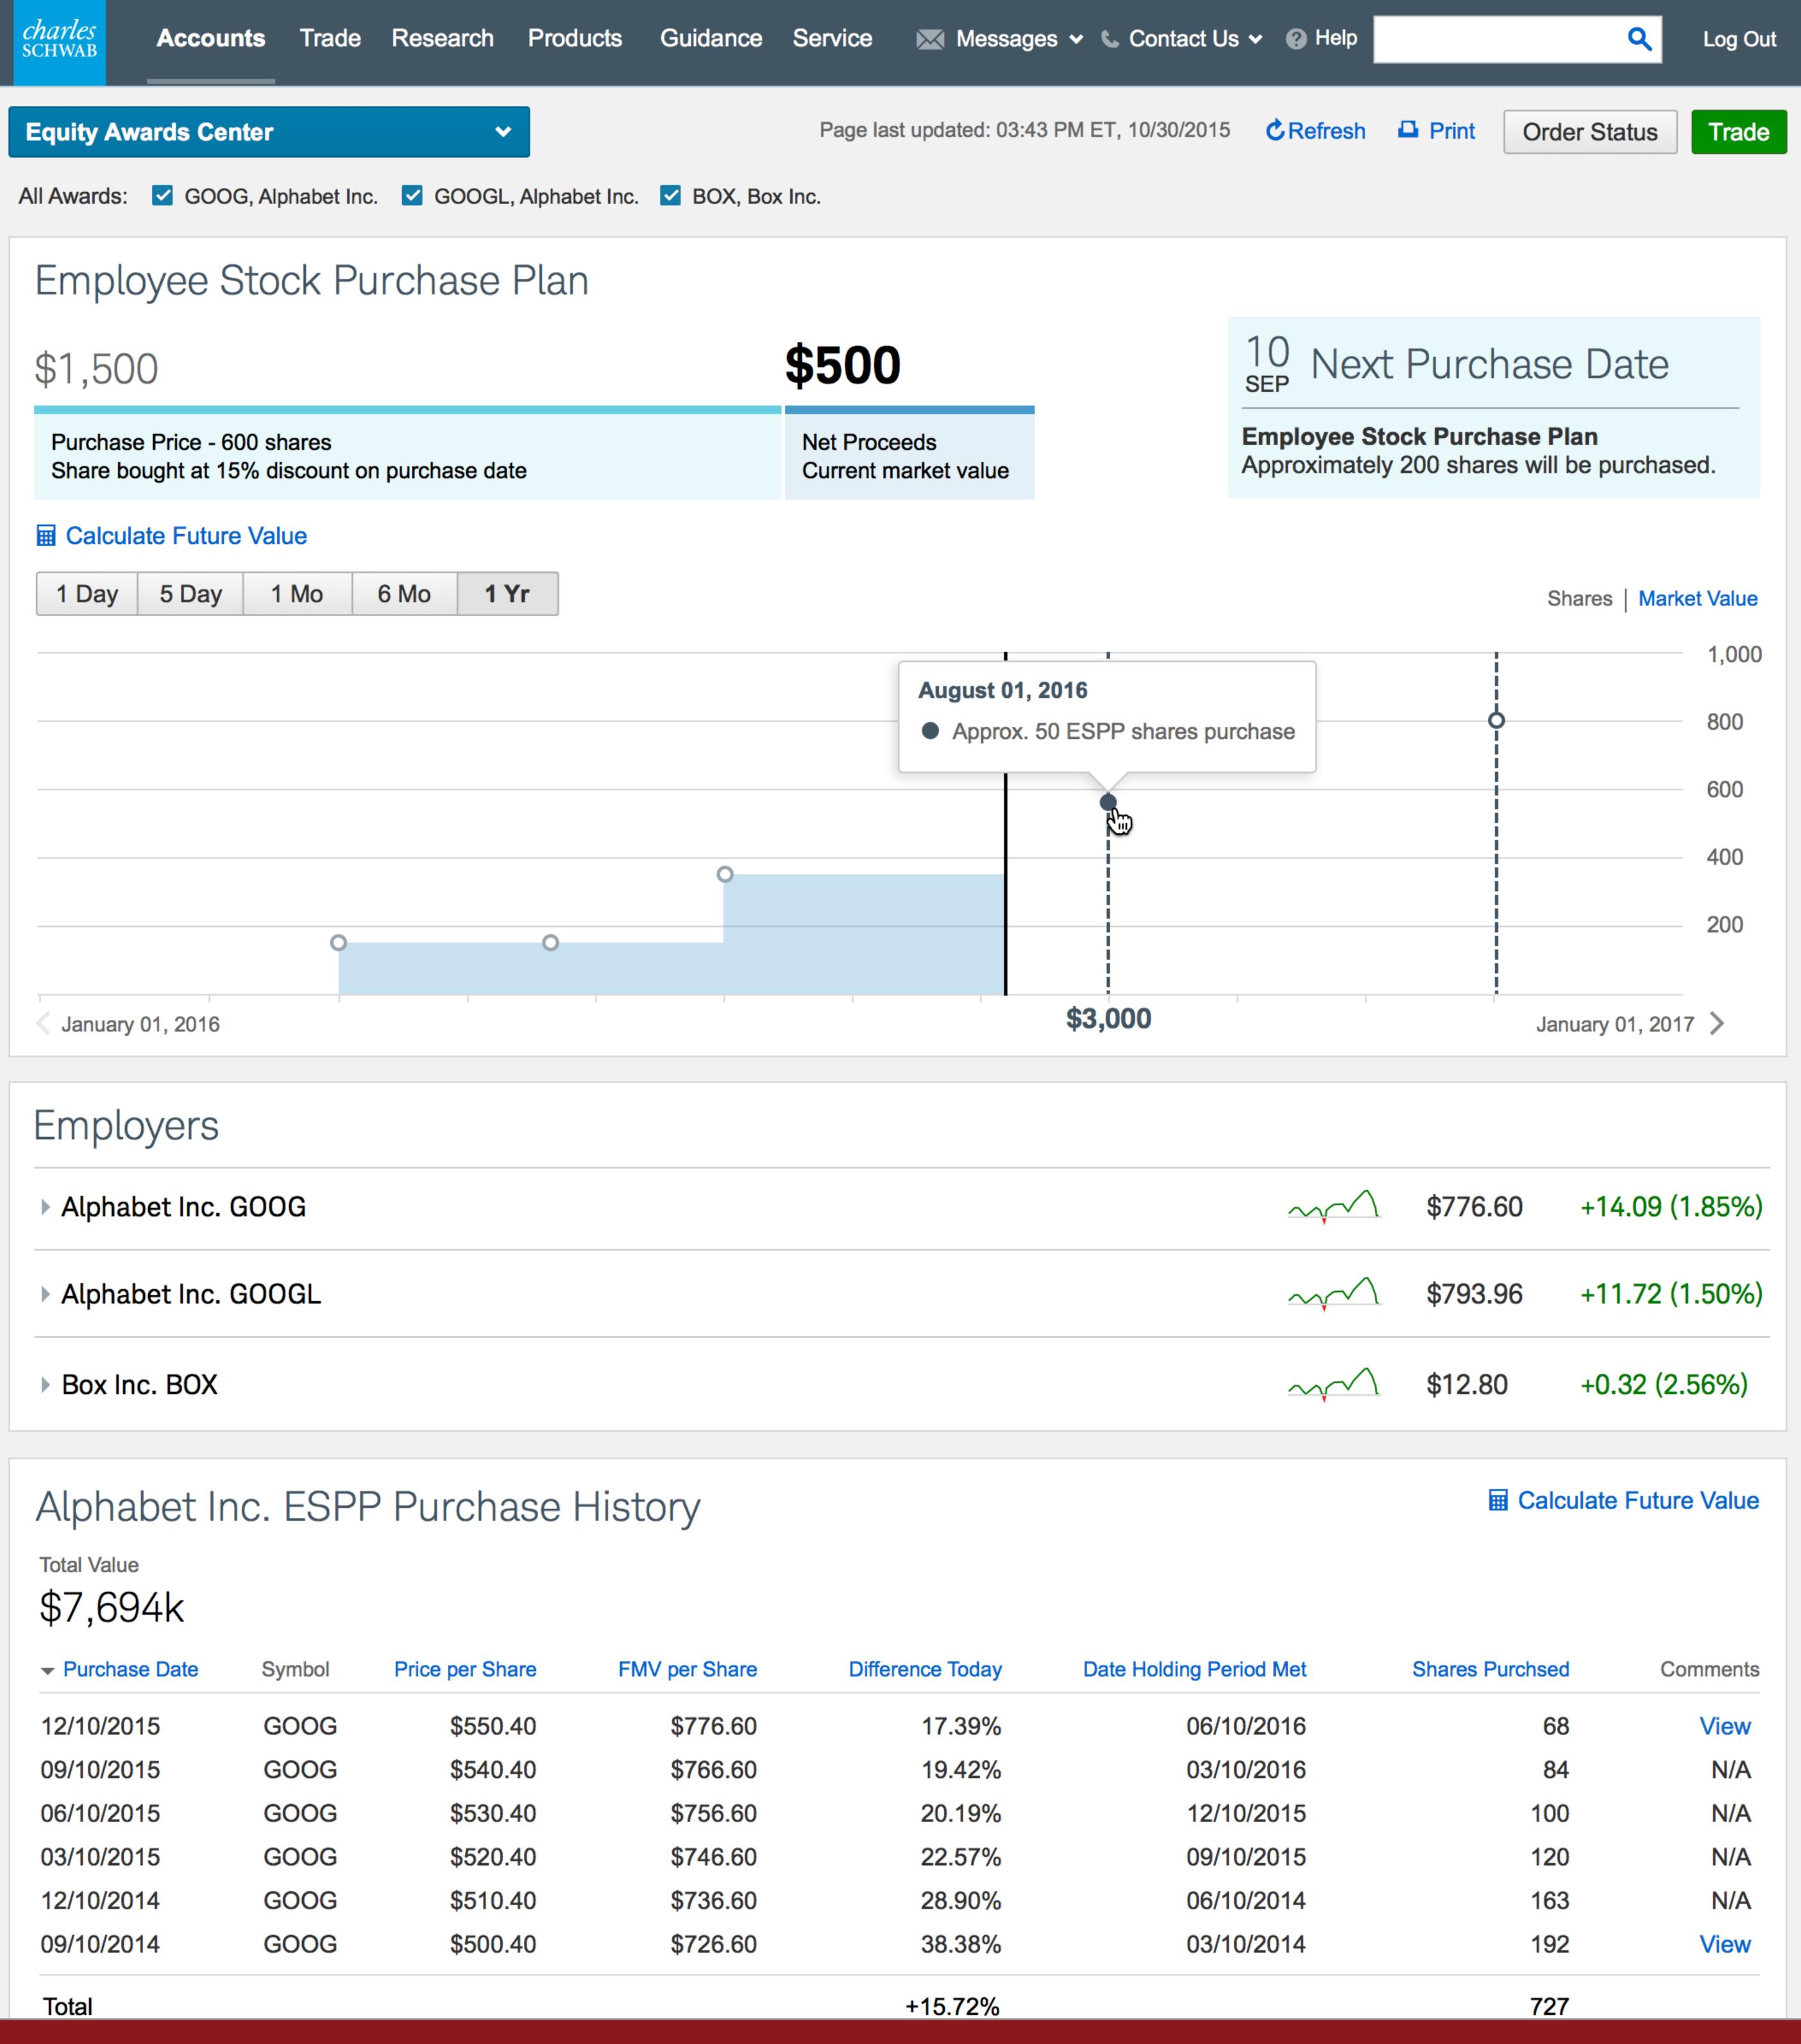

# **Purchased Awards**

**ESPP** 

Default

| \$1,500                                 | \$500                             |  |  |
|-----------------------------------------|-----------------------------------|--|--|
| Purchase Price: 15% discount 600 shares | Net Proceeds Current market value |  |  |

# **Upcoming Event**

01 Next Purchase Date

Alphabet Inc ESPP

Approx. 250 GOOG shares will be purchased.

### Closed State

| Employers             |          |                  |
|-----------------------|----------|------------------|
| GOOG Alphabet Inc     | \$776.60 | +\$14.09 (1.85%) |
| GOOGL<br>Alphabet Inc | \$793.96 | +\$11.72 (1.50%) |
| BOX<br>Box Inc        | \$12.80  | +\$0.32 (2.56%)  |