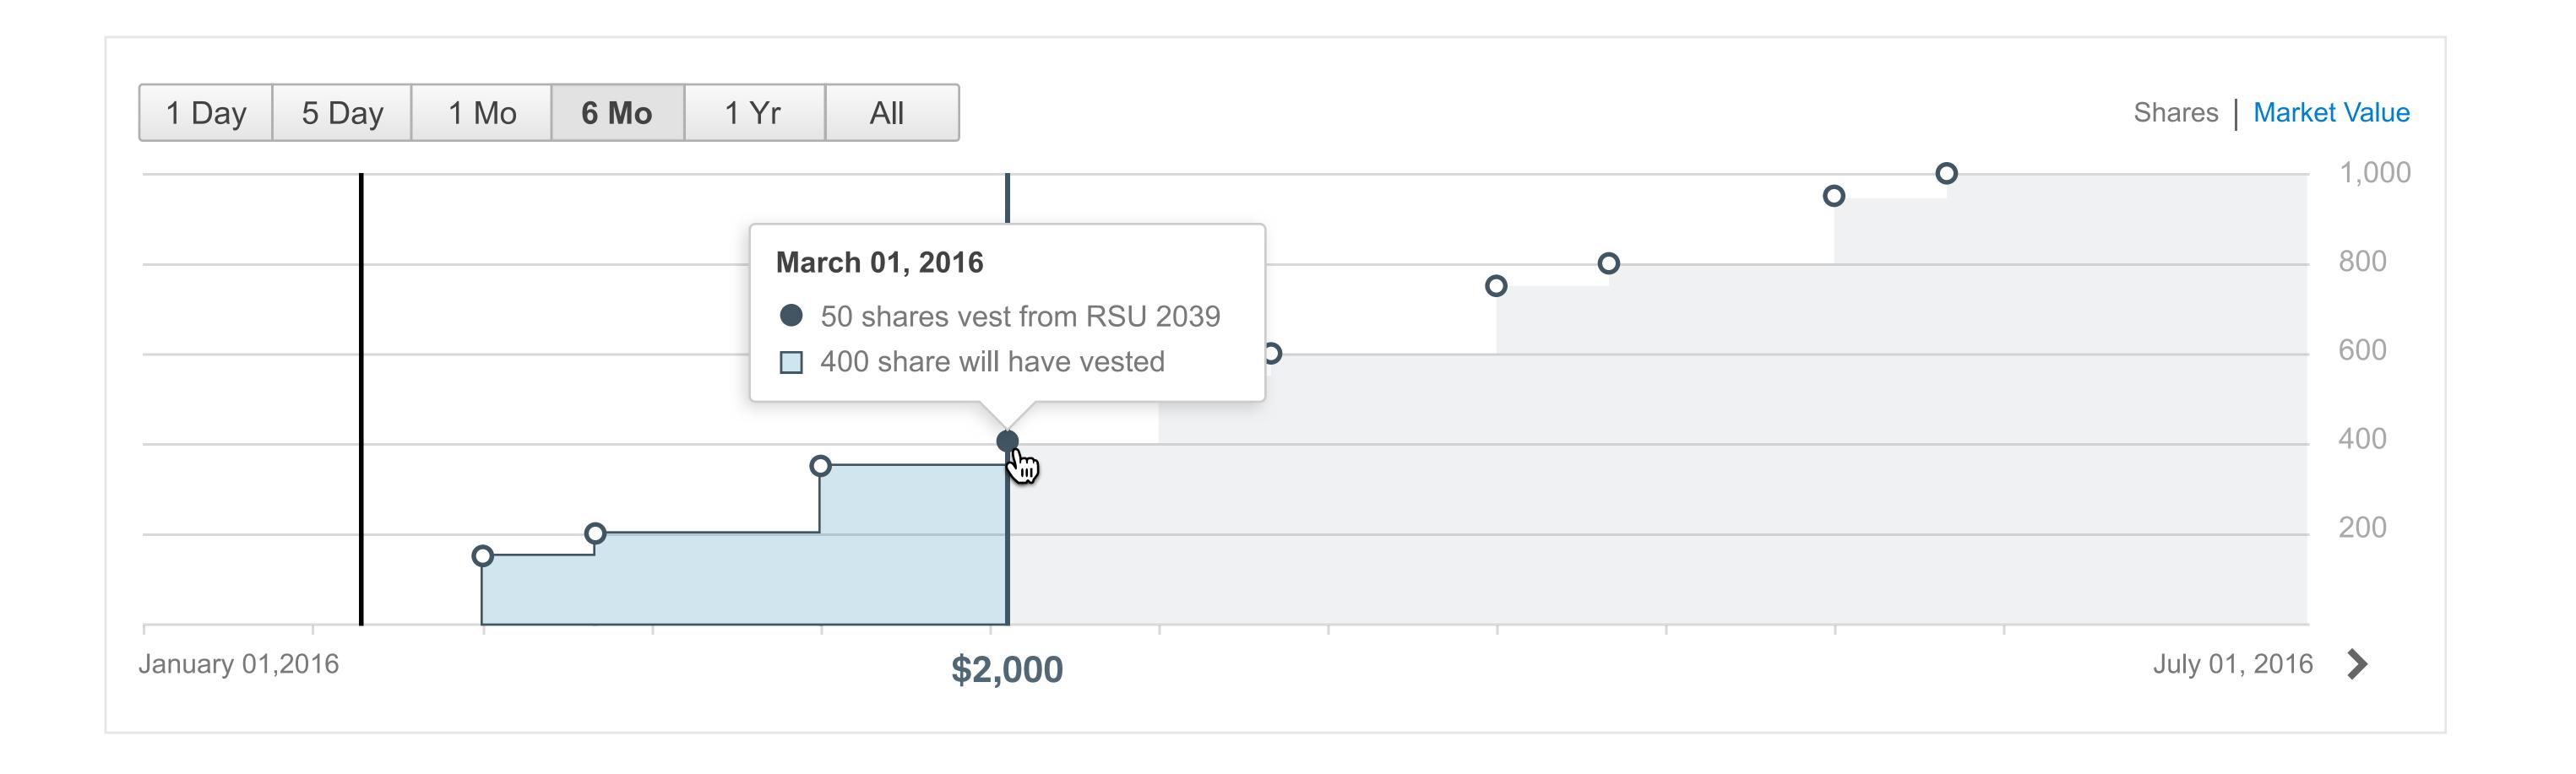

# Data Visualization: Line Chart (Vesting Awards)

Line chart appears in the EAC Equity Summary module, the Award Details Data Visualization, and Vesting Awards Table expanded view Chart reflects vest/purchase dates, does not reflect shares sold or options exercised

# **Hover (Past activity)**

Use outline around "vested" item hovering on past vested totals (see above) or future vested totals