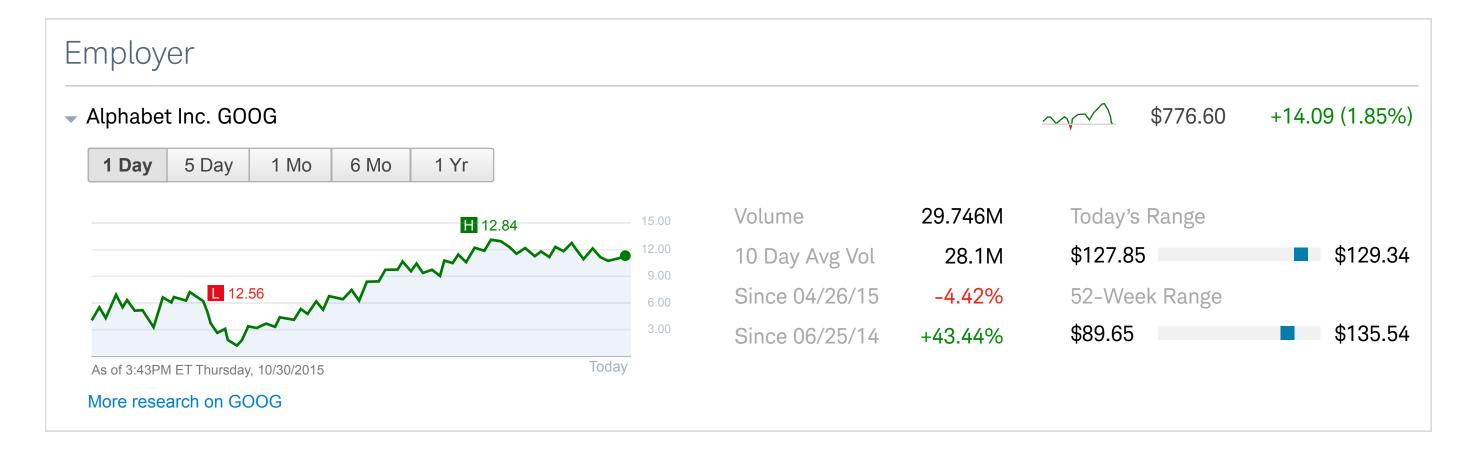

ore events

# **Vest / Purchase Date**

# 01 Vesting Date

### **RSU 2039**

250 shares have vested to your Brokerage Account. In settlement period until available on Jun 04, 2015.

**Order Status** 

# 01 Vesting Date

### **RSU 2039**

250 shares have vested to your Brokerage Account. In settlement period until available on Jun 04, 2015.

### **RSU 2039**

250 shares have vested to your Brokerage Account. In settlement period until available on Jun 04, 2015.

### **RSU 2039**

250 shares have vested to your Brokerage Account. In settlement period until available on Jun 04, 2015.

More events

Order status

DESIGNMAP / Charles Schwab EAC Visual Style Guide

January 21, 2016

# Award Tables

# Default (All Closed)



# **Exapanded State**



# Stock Tickers

Details View - full 12 column



Multiple Stock Tickers



Closed States

| Employer              |     |          |                |
|-----------------------|-----|----------|----------------|
| ▶ Alphabet Inc. GOOG  | ~~~ | \$776.60 | +14.09 (1.85%) |
| ▶ Alphabet Inc. GOOGL | ~~  | \$793.96 | +11.72 (1.50%) |
| ▶ Box Inc. BOX        | ~~  | \$12.80  | +0.32 (2.56%)  |

# Modal Overlays



Follow most current stardard

# Ul Elements

# Schwab Standard Patterns



# Typography

# Headings

H2

# Accounts Summary

Charles Modern Light / 24px

Hero Number

#425563

\$122.00

Charles Modern Light / 30px

#333333

НЗ

# All Awards

Charles Modern Light / 20px

Secondary Number

4704.75

Charles Modern Light / 24px

# Body

Regular Text

Total equity value

Arial Regular / 14px

#333333

Hyperlink Text

**Details** 

Arial