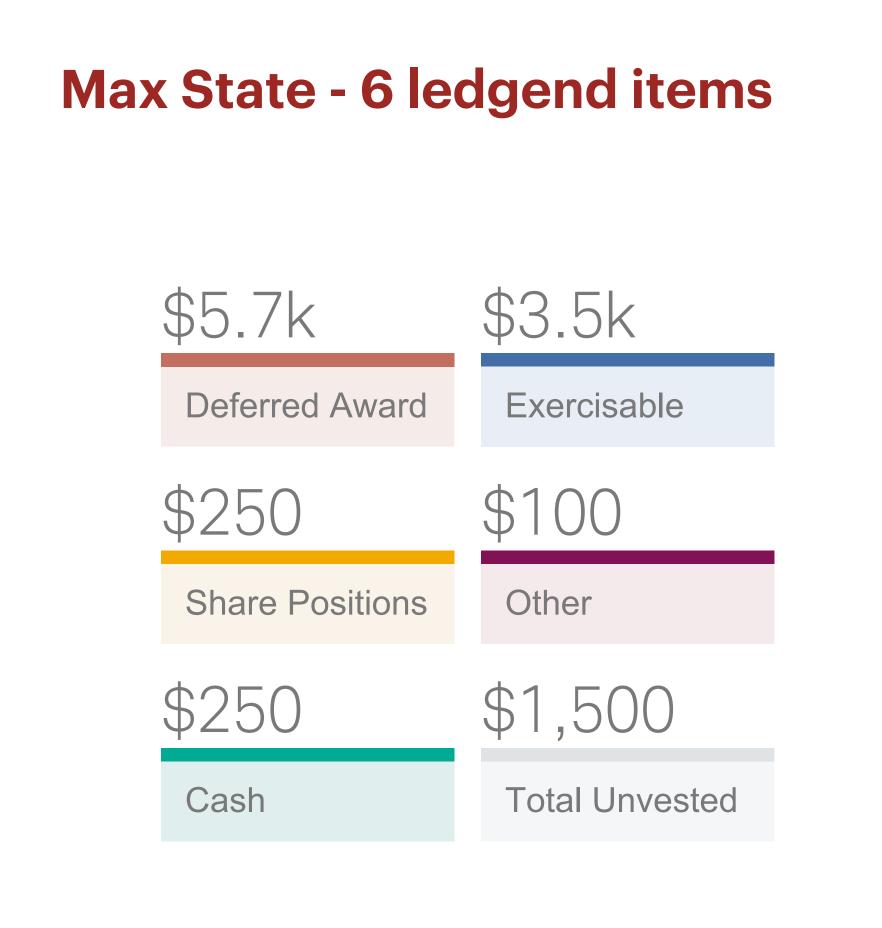

## **Break outs: Maxed out**

# Stand alones

\$5.7k

Deferred Award

\* Deferred Awards and Cash values are not associated with awards, so no break out by award type

\$250

Order with other ledgend items: Most to least in value

DESIGNMAP / Charles Schwab EAC Visual Style Guide