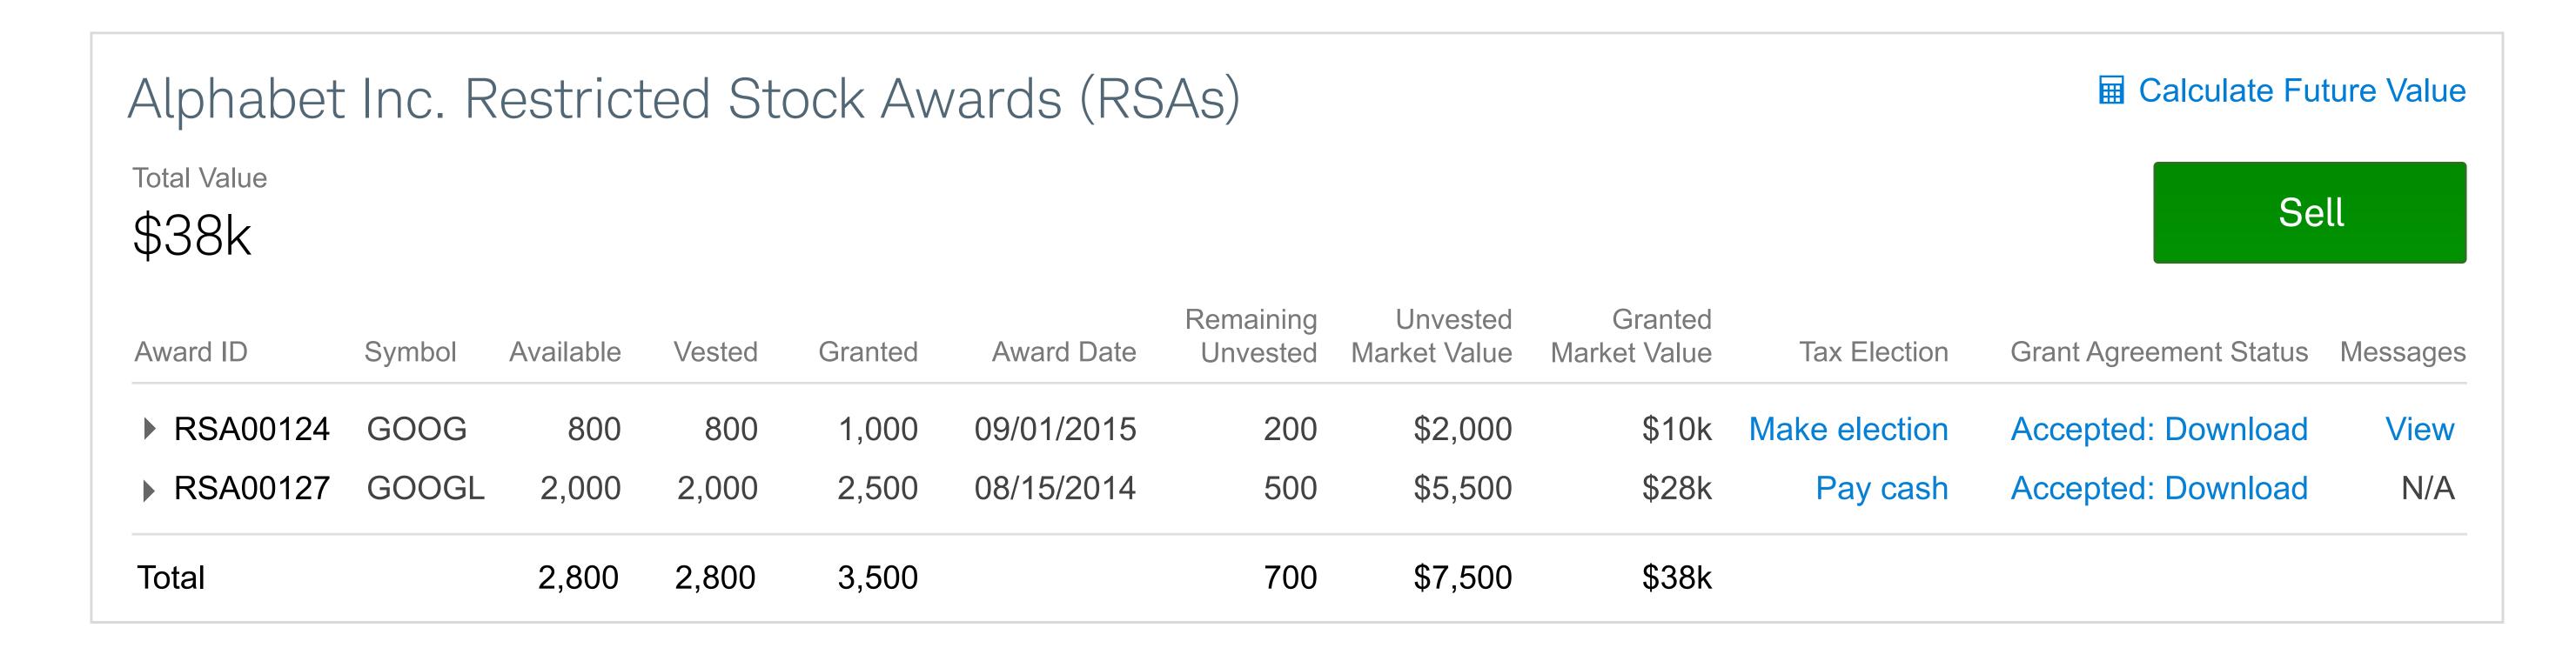

hare.

### **RSU 2039**

250 shares will vest to your Brokerage Account.

More events

# **Vest / Purchase Date**

# 01 Vesting Date

### **RSU 2039**

250 shares have vested to your Brokerage Account. In settlement period until available on Jun 04, 2015.

**Order Status** 

# 01 Vesting Date

### **RSU 2039**

250 shares have vested to your Brokerage Account. In settlement period until available on Jun 04, 2015.

### **RSU 2039**

250 shares have vested to your Brokerage Account. In settlement period until available on Jun 04, 2015.

### **RSU 2039**

250 shares have vested to your Brokerage Account. In settlement period until available on Jun 04, 2015.

More events

Order status

DESIGNMAP / Charles Schwab EAC Visual Style Guide

January 21, 2016

# Award Tables

# Default (All Closed)



# **Exapanded State**



# Stock Tickers

Details View - full 12 column



Multiple Stock Tickers



Closed States

| Employer              |     |          |                |
|-----------------------|-----|----------|----------------|
| ▶ Alphabet Inc. GOOG  | ~~~ | \$776.60 | +14.09 (1.85%) |
| ▶ Alphabet Inc. GOOGL | ~~  | \$793.96 | +11.72 (1.50%) |
| ▶ Box Inc. BOX        | ~~  | \$12.80  | +0.32 (2.56%)  |

# Modal Overlays



Follow most current stardard

# Ul Elements

# Schwab Standard Patterns



# Typography

# Headings

H2

# Accounts Summary

Charles Modern Light / 24px

Hero Number

#425563

\$122.00

Charles Modern Light / 30px

#333333

НЗ

# All Awards

Charles Modern Light / 20px

Secondary Number

4704.75

Charles Modern Light / 24px

# Body

Regular Text

Total equity