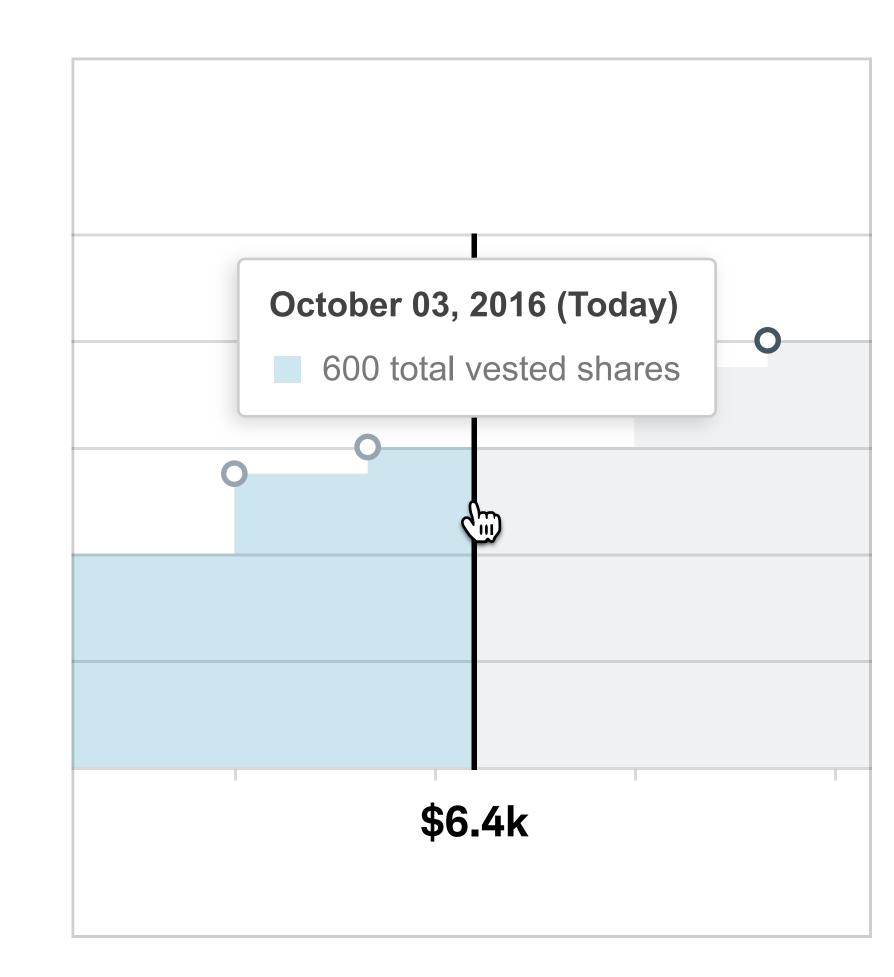

# Data Visualization: Line Chart (Vesting Awards)

Line chart appears in the EAC Equity Summary module, the Award Details Data Visualization, and Vesting Awards Table expanded view Chart reflects vest/purchase dates, does not reflect shares sold or options exercised

# **Activity on today**

# **Hover (Past activity)**

Use outline around "vested" item hovering on past vested totals (see above) or future vested totals

# **Hover Today**

# Hover (Activity on today)