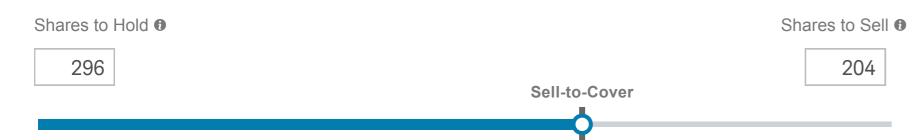

### Stepometer

### **UI Sliding Selector**

Default slider, ESPP enrollment contribution seletor, Share Positions Calcuator

Enter manual option, Options Calculator