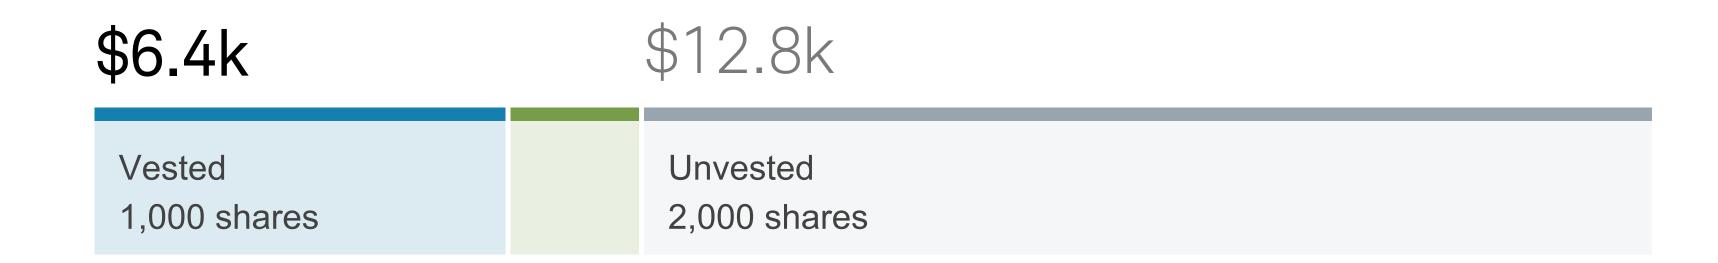

# **Vesting Awards**

Restricted Stock, Stock Options, Performance Stock, SARs

### Default

| \$6.4k                 | \$12.8k               |
|------------------------|-----------------------|
| Vested<br>1,000 shares | Unvested 2,000 shares |