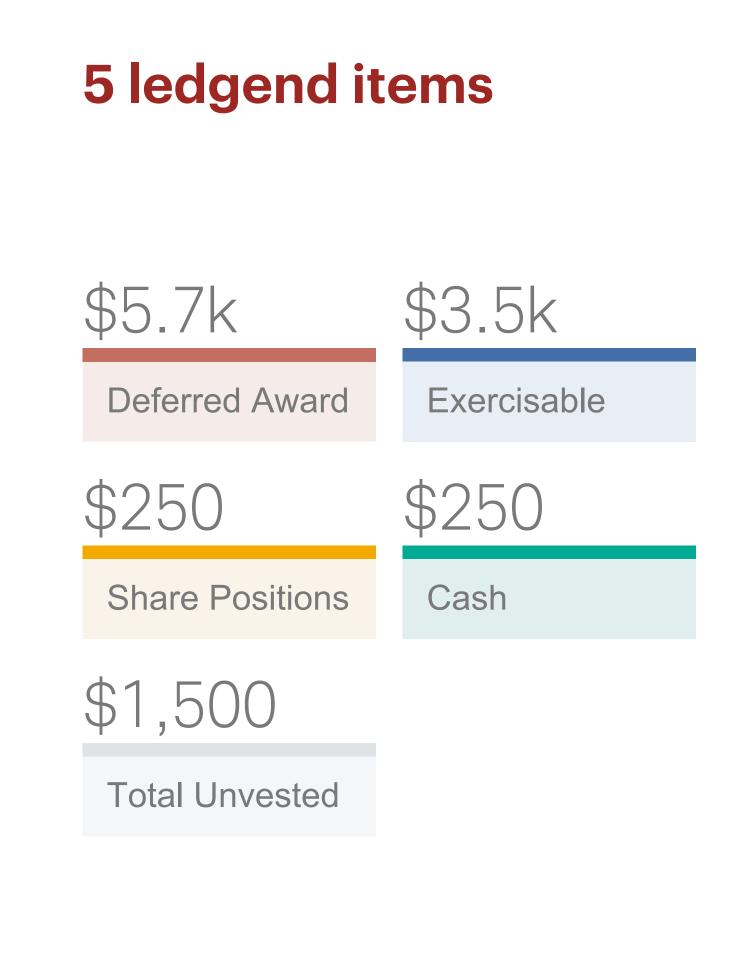

## **Break outs: Maxed out**

# Stand alones

\$5.7k

Deferred Award

\* Deferred Awards and Cash values are not associated with awards, so no break out by award type

\$250

Order with other ledgend items: Most to least in value

DESIGNMAP / Charles Schwab EAC Visual Style Guide