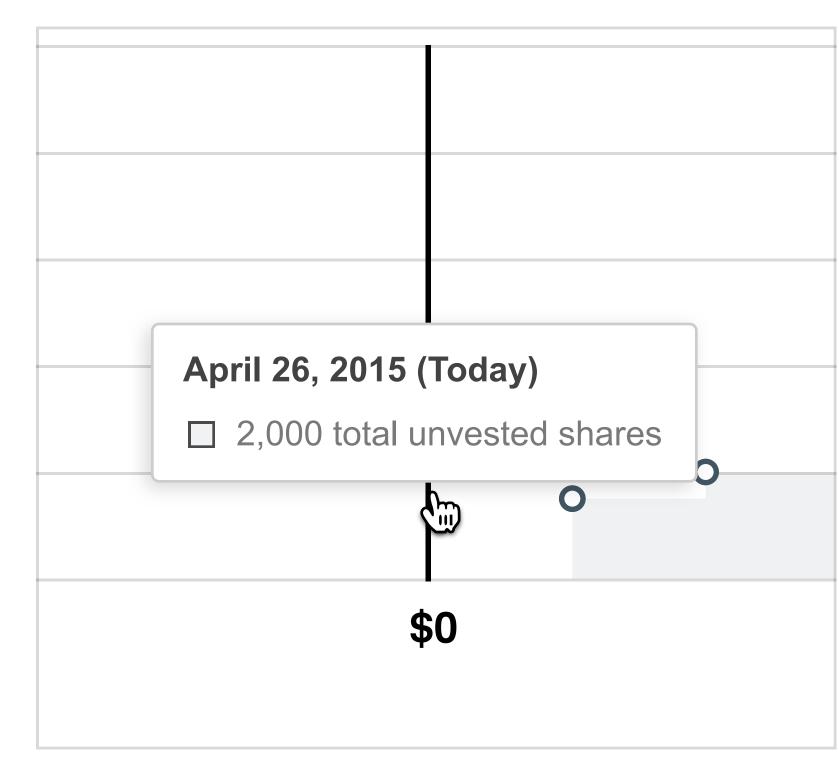

# Data Visualization: Line Chart (Vesting Awards)

Line chart appears in the EAC Equity Summary module, the Award Details Data Visualization, and Vesting Awards Table expanded view Chart reflects vest/purchase dates, does not reflect shares sold or options exercised

# **Activity on today**