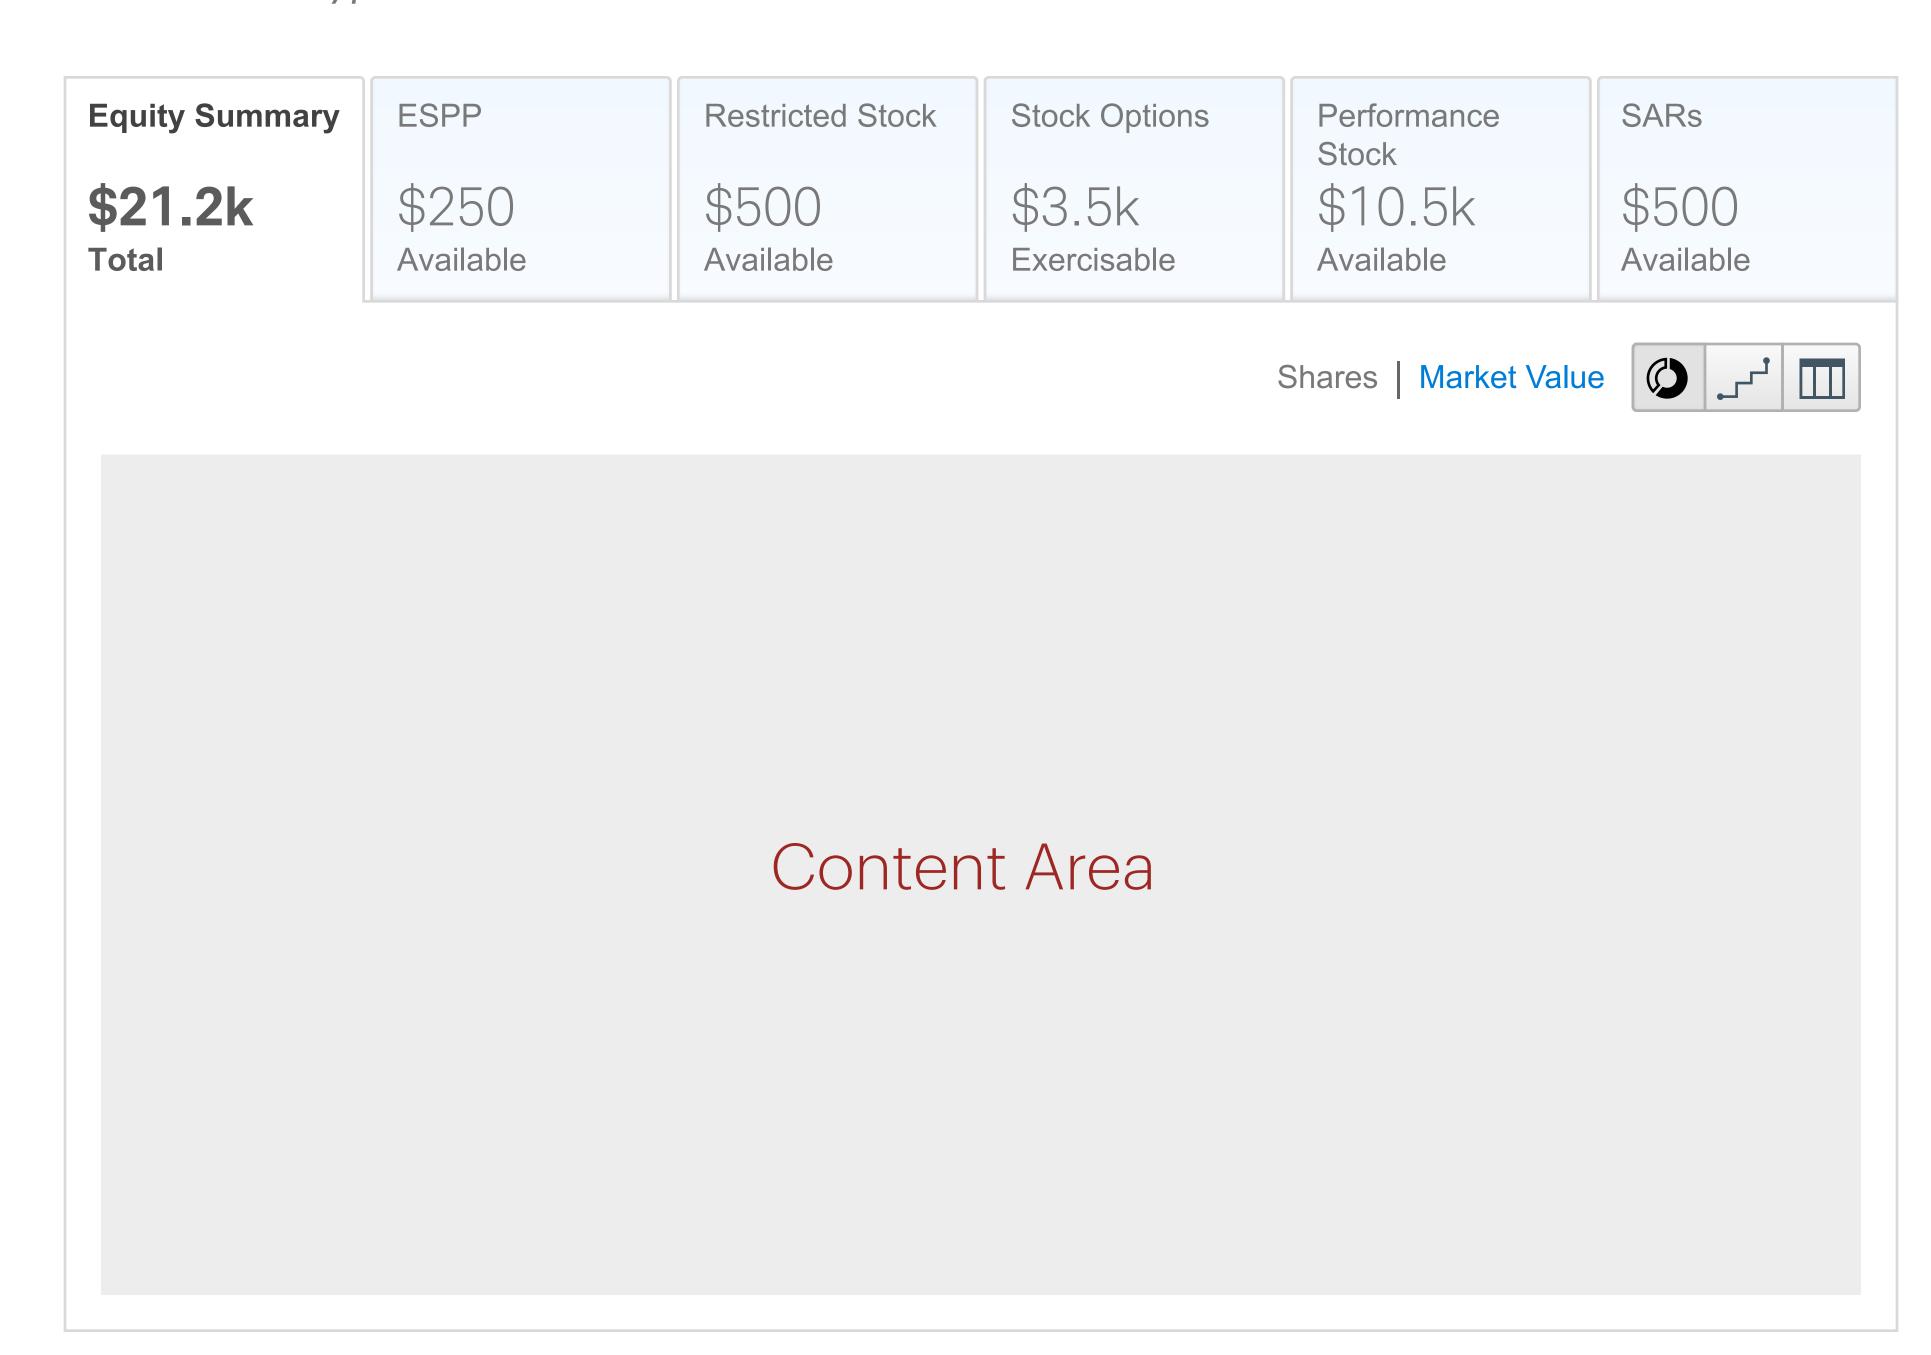

# **Max State: 6 tabs**

Min 2 award types for tabs

# **Data Table View**

| <b>Equity Summary</b> | ESPP               | Restricted          | Stock         | Stock               | c Options  | Performance<br>Stock | SARs            |   |
|-----------------------|--------------------|---------------------|---------------|---------------------|------------|----------------------|-----------------|---|
| \$21.2k<br>Total      | \$250<br>Available | \$500<br>Vested     |               | \$3.5k<br>Available |            | \$10.5k<br>Vested    | \$500<br>Vested |   |
|                       |                    |                     |               |                     |            |                      |                 | П |
| Vesting Date          | Award ID           | Vesting<br>Quantity | Share<br>Opti | s or<br>ions        | Award Date | Remaining Unvested   | Market Value    |   |
| 01/01/2016            | NQSO2040           | 75                  | Opti          | ons                 | 09/29/201  | 5 2,700              | \$1000          |   |
|                       | ISO1809            | 60                  | Opti          | ons                 | 06/15/201  | 1 0                  | \$2500          | ı |
|                       | Totals             | 135                 |               | -                   |            | - 1,000              | \$2200          |   |
| 10/28/2015            | RSU500             | 1,000               | Sha           | ares                | 12/22/2014 | 1,000                | \$1000          |   |
| 10/05/2015            | RSU501             | 185                 | Sha           | ares                | 01/01/201  | 5 NA                 | \$3000          |   |