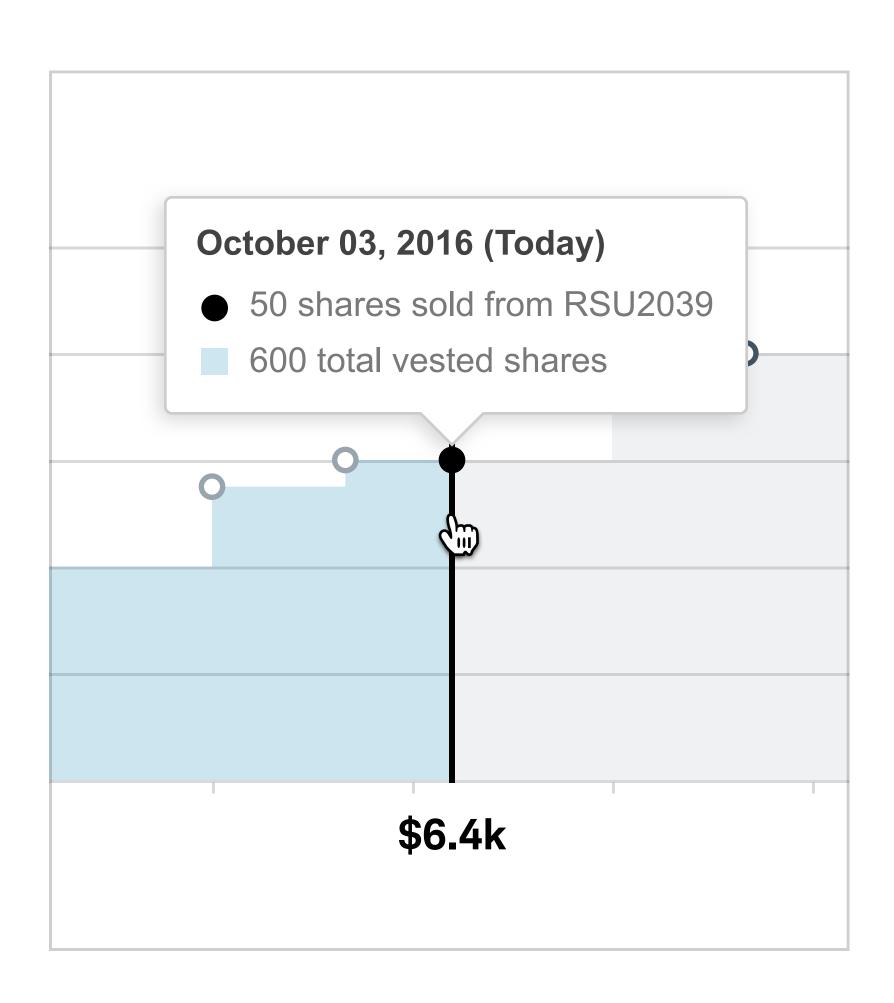

# Data Visualization: Line Chart (Vesting Awards)

Line chart appears in the EAC Equity Summary module, the Award Details Data Visualization, and Vesting Awards Table expanded view Chart reflects vest/purchase dates, does not reflect shares sold or options exercised

# **Hover Today**

# Hover (Activity on today)

# **Vest / Purchase Date**

# 01 Vesting Date

### **RSU 2039**

250 shares have vested to your Brokerage Account. In settlement period until available on Jun 04, 2015.

**Order Status** 