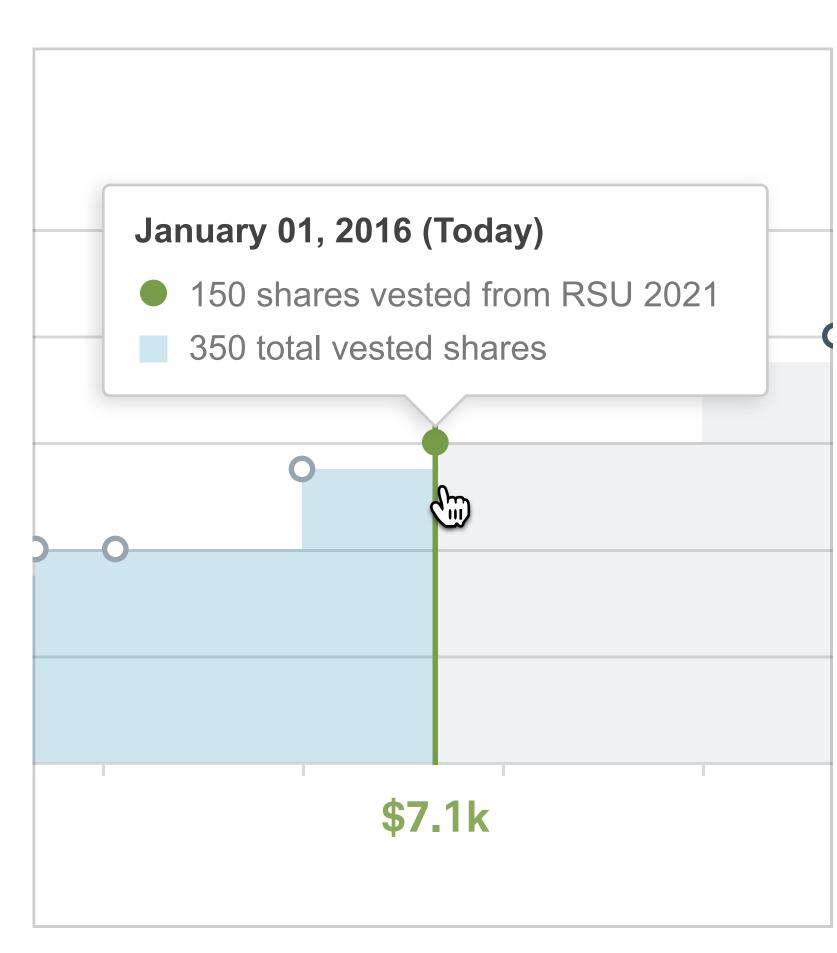

# Data Visualization: Line Chart (Vesting Awards)

Line chart appears in the EAC Equity Summary module, the Award Details Data Visualization, and Vesting Awards Table expanded view Chart reflects vest/purchase dates, does not reflect shares sold or options exercised

# **Activity on today**