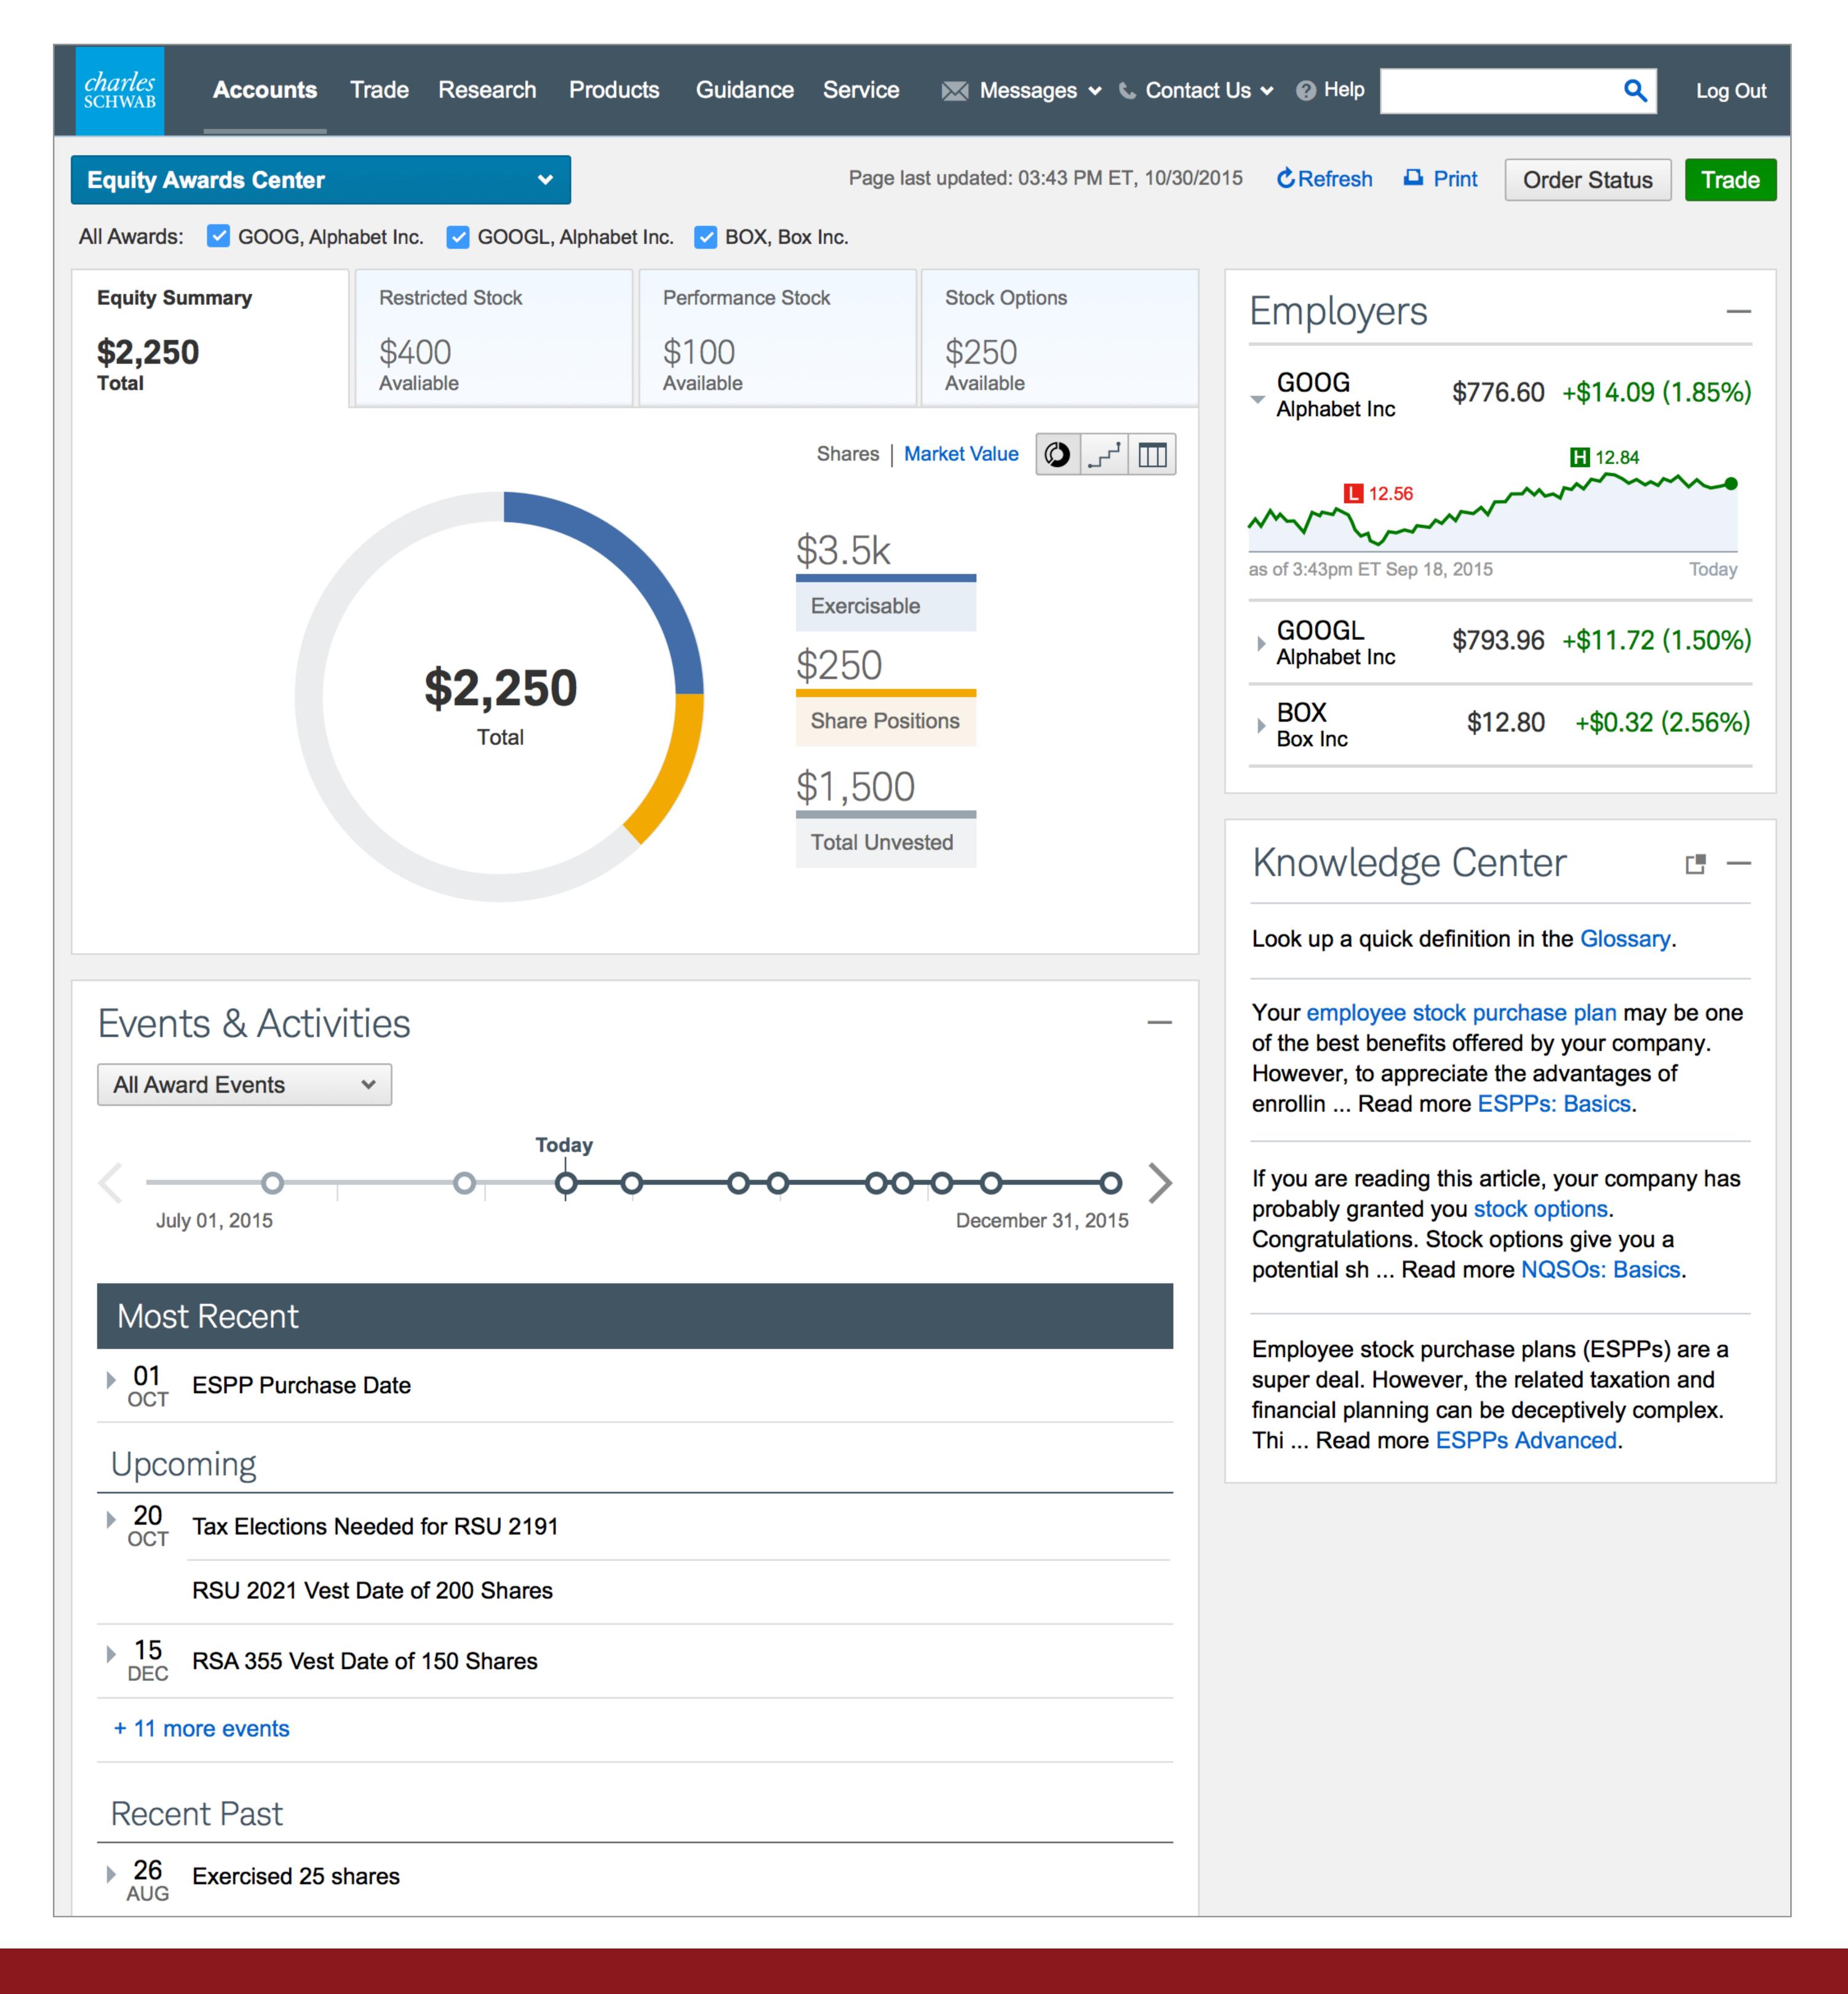

# EAC Dashboard

# Stock Ticker Module

# Dashboard - Righthand rail

# Multiple Stock Tickers

### Closed State

| Employers             |          |                  |
|-----------------------|----------|------------------|
| GOOG Alphabet Inc     | \$776.60 | +\$14.09 (1.85%) |
| GOOGL<br>Alphabet Inc | \$793.96 | +\$11.72 (1.50%) |
| BOX<br>Box Inc        | \$12.80  | +\$0.32 (2.56%)  |

# Knowledge Center Module

# Dashboard - Righthand rail

Opens external link in new tab