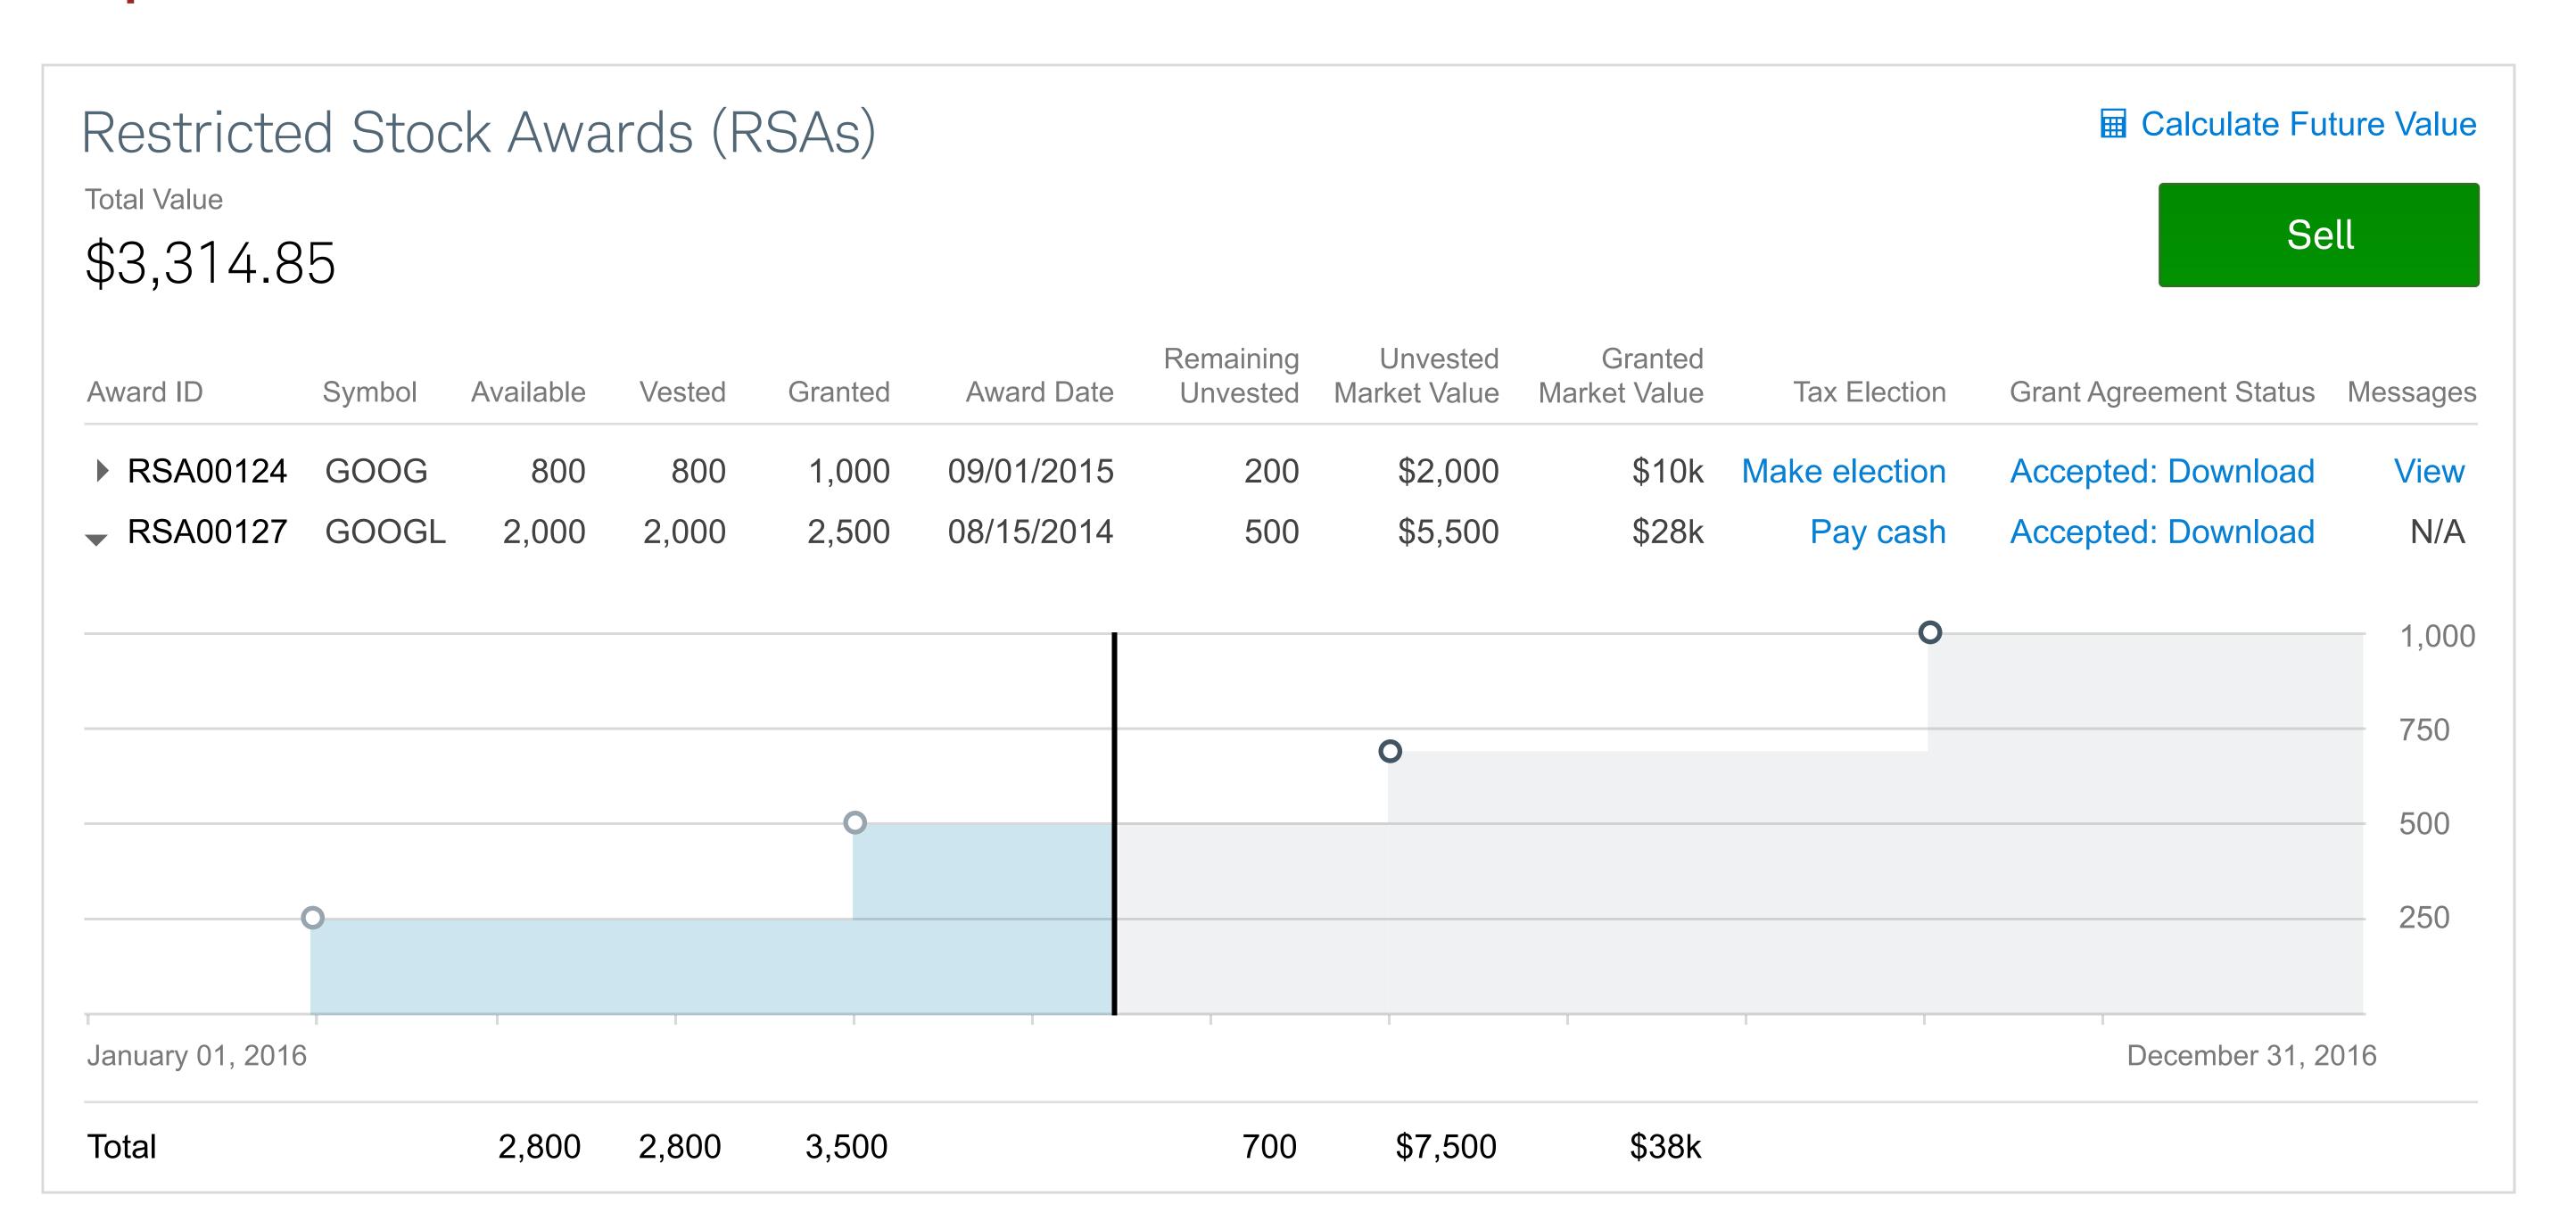

# Data Visualization: Line Chart (Vesting Awards)

Line chart appears in the EAC Equity Summary module, the Award Details Data Visualization, and Vesting Awards Table expanded view Chart reflects vest/purchase dates, does not reflect shares sold or options exercised

# **Activity on today**

# **Hover (Past activity)**

Use outline around "vested" item hovering on past vested totals (see above) or future vested totals

# **Hover Today**

# Hover (Activity on today)