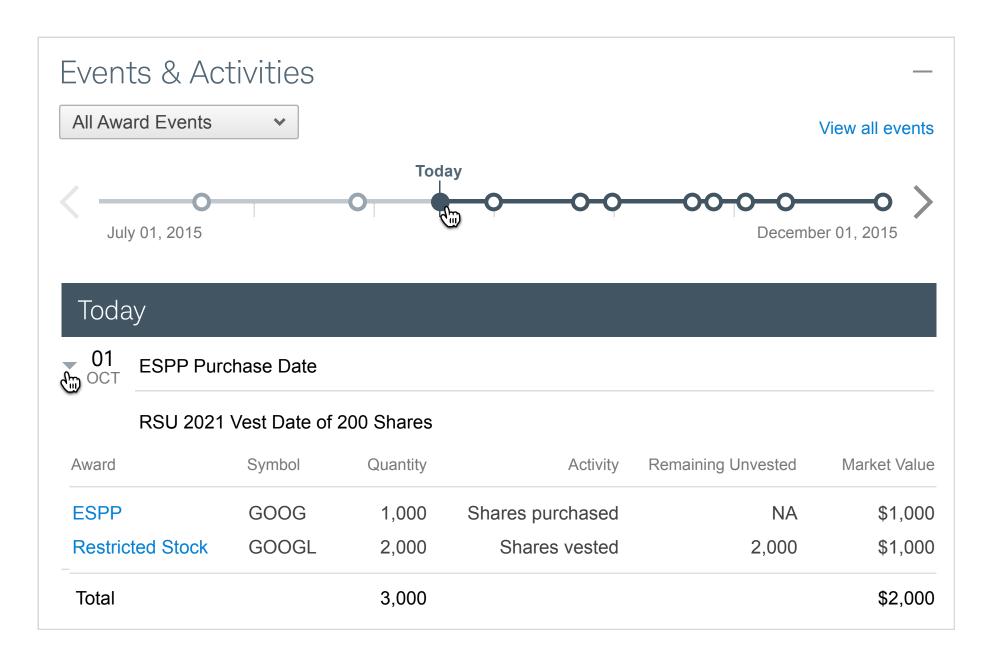

00          |   |
| 10/28/2015            | RSU500             | 1,000               | Sha           | ares                | 12/22/2014 | 1,000                | \$1000          |   |
| 10/05/2015            | RSU501             | 185                 | Sha           | ares                | 01/01/201  | 5 NA                 | \$3000          |   |

Use broswer default scroll bar



# Award Tabs: event widget

# **Event widget**

If Vesting Date is current, event widget appears on award tab Purchase Date follows same pattern





DESIGNMAP / Charles Schwab EAC Visual Style Guide
January 21, 2016

# Events & Activities Module

# Default - No Events Today







DESIGNMAP / Charles Schwab EAC Visual Style Guide
January 21, 2016

# Events & Activities Module

### **Expanded date - data table**



### **Expanded date - CTA**



### **Expanded date - informational**



# Stock Ticker Module

# Dashboard - Righthand rail





# Multiple Stock Tickers



### Closed State

| Employers             |          |                  |
|-----------------------|----------|------------------|
| GOOG Alphabet Inc     | \$776.60 | +\$14.09 (1.85%) |
| GOOGL<br>Alphabet Inc | \$793.96 | +\$11.72 (1.50%) |
| BOX<br>Box Inc        | \$12.80  | +\$0.32 (2.56%)  |

# Knowledge Center Module

# Dashboard - Righthand rail



Opens external link in new tab



# EAC Award Details





# Award Hero Numbers

# **Vesting Awards**

Restricted Stock, Stock Options, Performance Stock, SARs

### Default

| \$6.4k                 | \$12.8k               |
|------------------------|-----------------------|
| Veste