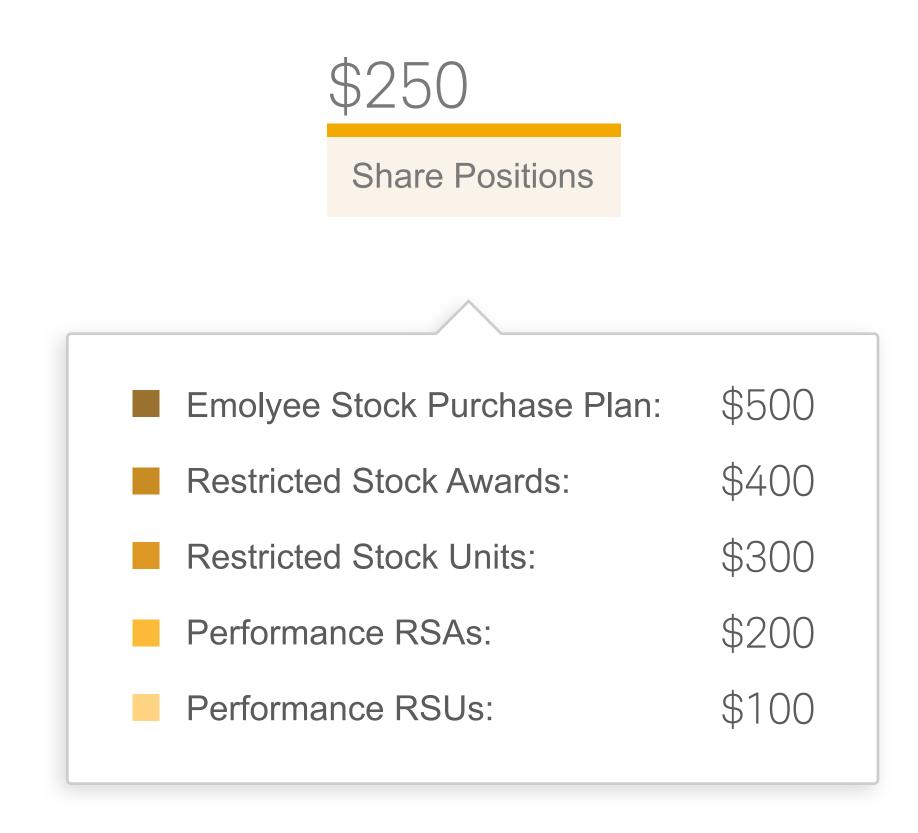

Visual Style Guide for Charles Schwab EAC



- Data Visualization
- 2 Dashboard Page
- 3 Award Details Page
- 4 Style Guides

DESIGNMAP / Charles Schwab EAC Visual Style Guide

January 21, 2016

# Data Visualization

# Data Visualization: Doughnut Chart

Doughnut chart appears in the EAC Equity Summary module

### **Pie Chart View**



Hover State



Zero State - Pie chart is disabled without multiple award types



# Pie Chart Legend











# Pie Chart Ledgend

## **Break outs: Maxed out**









# Stand alones

\$5.7k

Deferred Award

\* Deferred Awards and Cash values are not associated with awards, so no break out by award type

\$250

Order with other ledgend items: Most to least in value

DESIGNMAP / Charles Schwab EAC Visual Style Guide

January 21, 2016

# Data Visualization: Line Chart (Vesting Awards)

Line chart appears in the EAC Equity Summary module, the Award Details Data Visualization, and Vesting Awards Table expanded view Chart reflects vest/purchase dates, does not reflect shares sold or options exercised



# **Activity on today**



# **Hover (Past activity)**



Use outline around "vested" item hovering on past vested totals (see above) or future vested totals

# **Hover Today**



# Hover (Activity on today)



# Award Overview: Line Chart (ESPP)



# **Ho