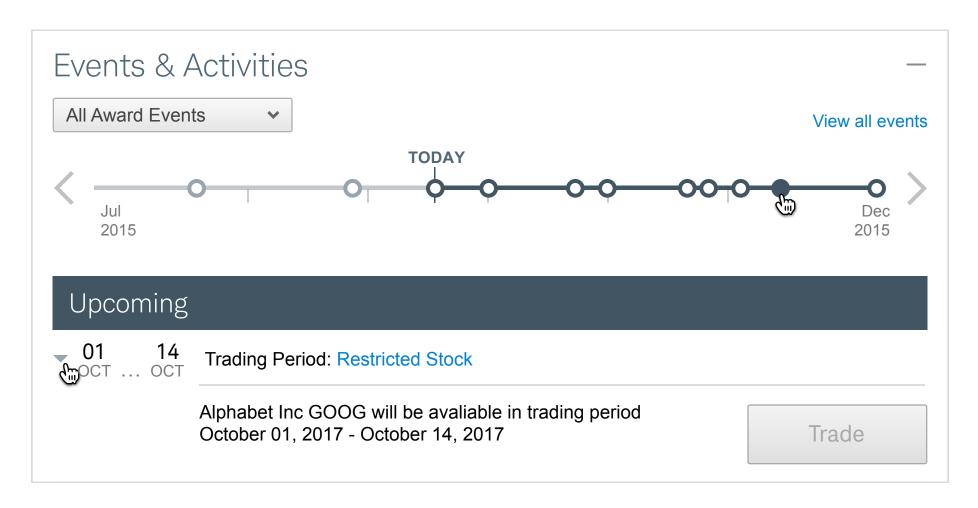

| RSU500             | 1,000               | Sha           | ares                | 12/22/2014 | 1,000                | \$1000          |   |
| 10/05/2015            | RSU501             | 185                 | Sha           | ares                | 01/01/201  | 5 NA                 | \$3000          |   |

Use broswer default scroll bar



# Award Tabs: event widget

# **Event widget**

If Vesting Date is current, event widget appears on award tab Purchase Date follows same pattern





DESIGNMAP / Charles Schwab EAC Visual Style Guide
January 21, 2016

# Events & Activities Module

# Default - No Events Today







DESIGNMAP / Charles Schwab EAC Visual Style Guide
January 21, 2016

# Events & Activities Module

### **Expanded date - data table**



### **Expanded date - CTA**



### **Expanded date - informational**



# Stock Ticker Module

# Dashboard - Righthand rail





# Multiple Stock Tickers



### Closed State

| Employers             |          |                  |
|-----------------------|----------|------------------|
| GOOG Alphabet Inc     | \$776.60 | +\$14.09 (1.85%) |
| GOOGL<br>Alphabet Inc | \$793.96 | +\$11.72 (1.50%) |
| BOX<br>Box Inc        | \$12.80  | +\$0.32 (2.56%)  |

# Knowledge Center Module

# Dashboard - Righthand rail



Opens external link in new tab



# EAC Award Details





# Award Hero Numbers

# **Vesting Awards**

Restricted Stock, Stock Options, Performance Stock, SARs

### Default

| \$6.4k                 | \$12.8k               |
|------------------------|-----------------------|
| Vested<br>1,000 shares | Unvested 2,