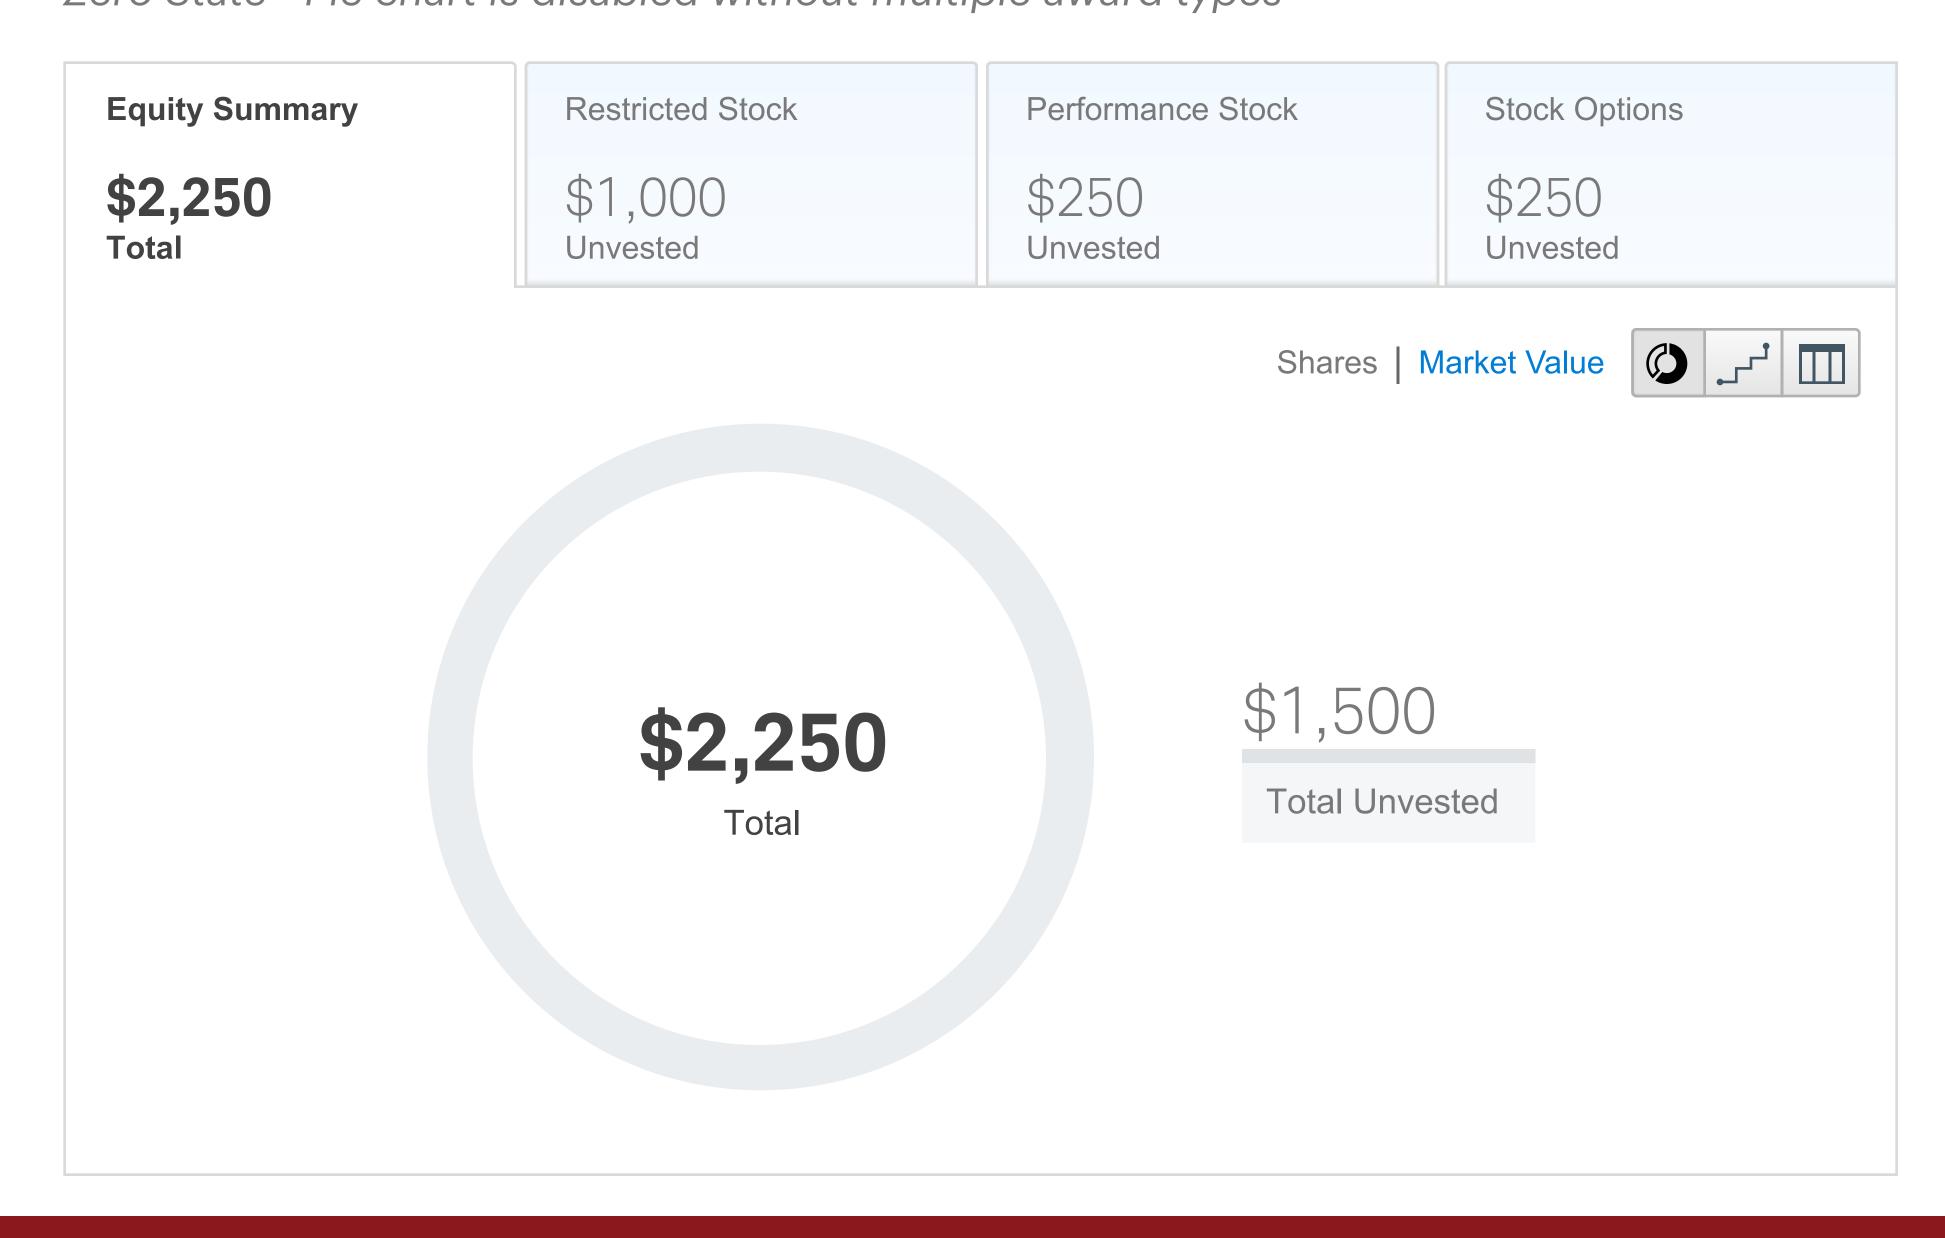

### **Pie Chart View**

Hover State

Zero State - Pie chart is disabled without multiple award types