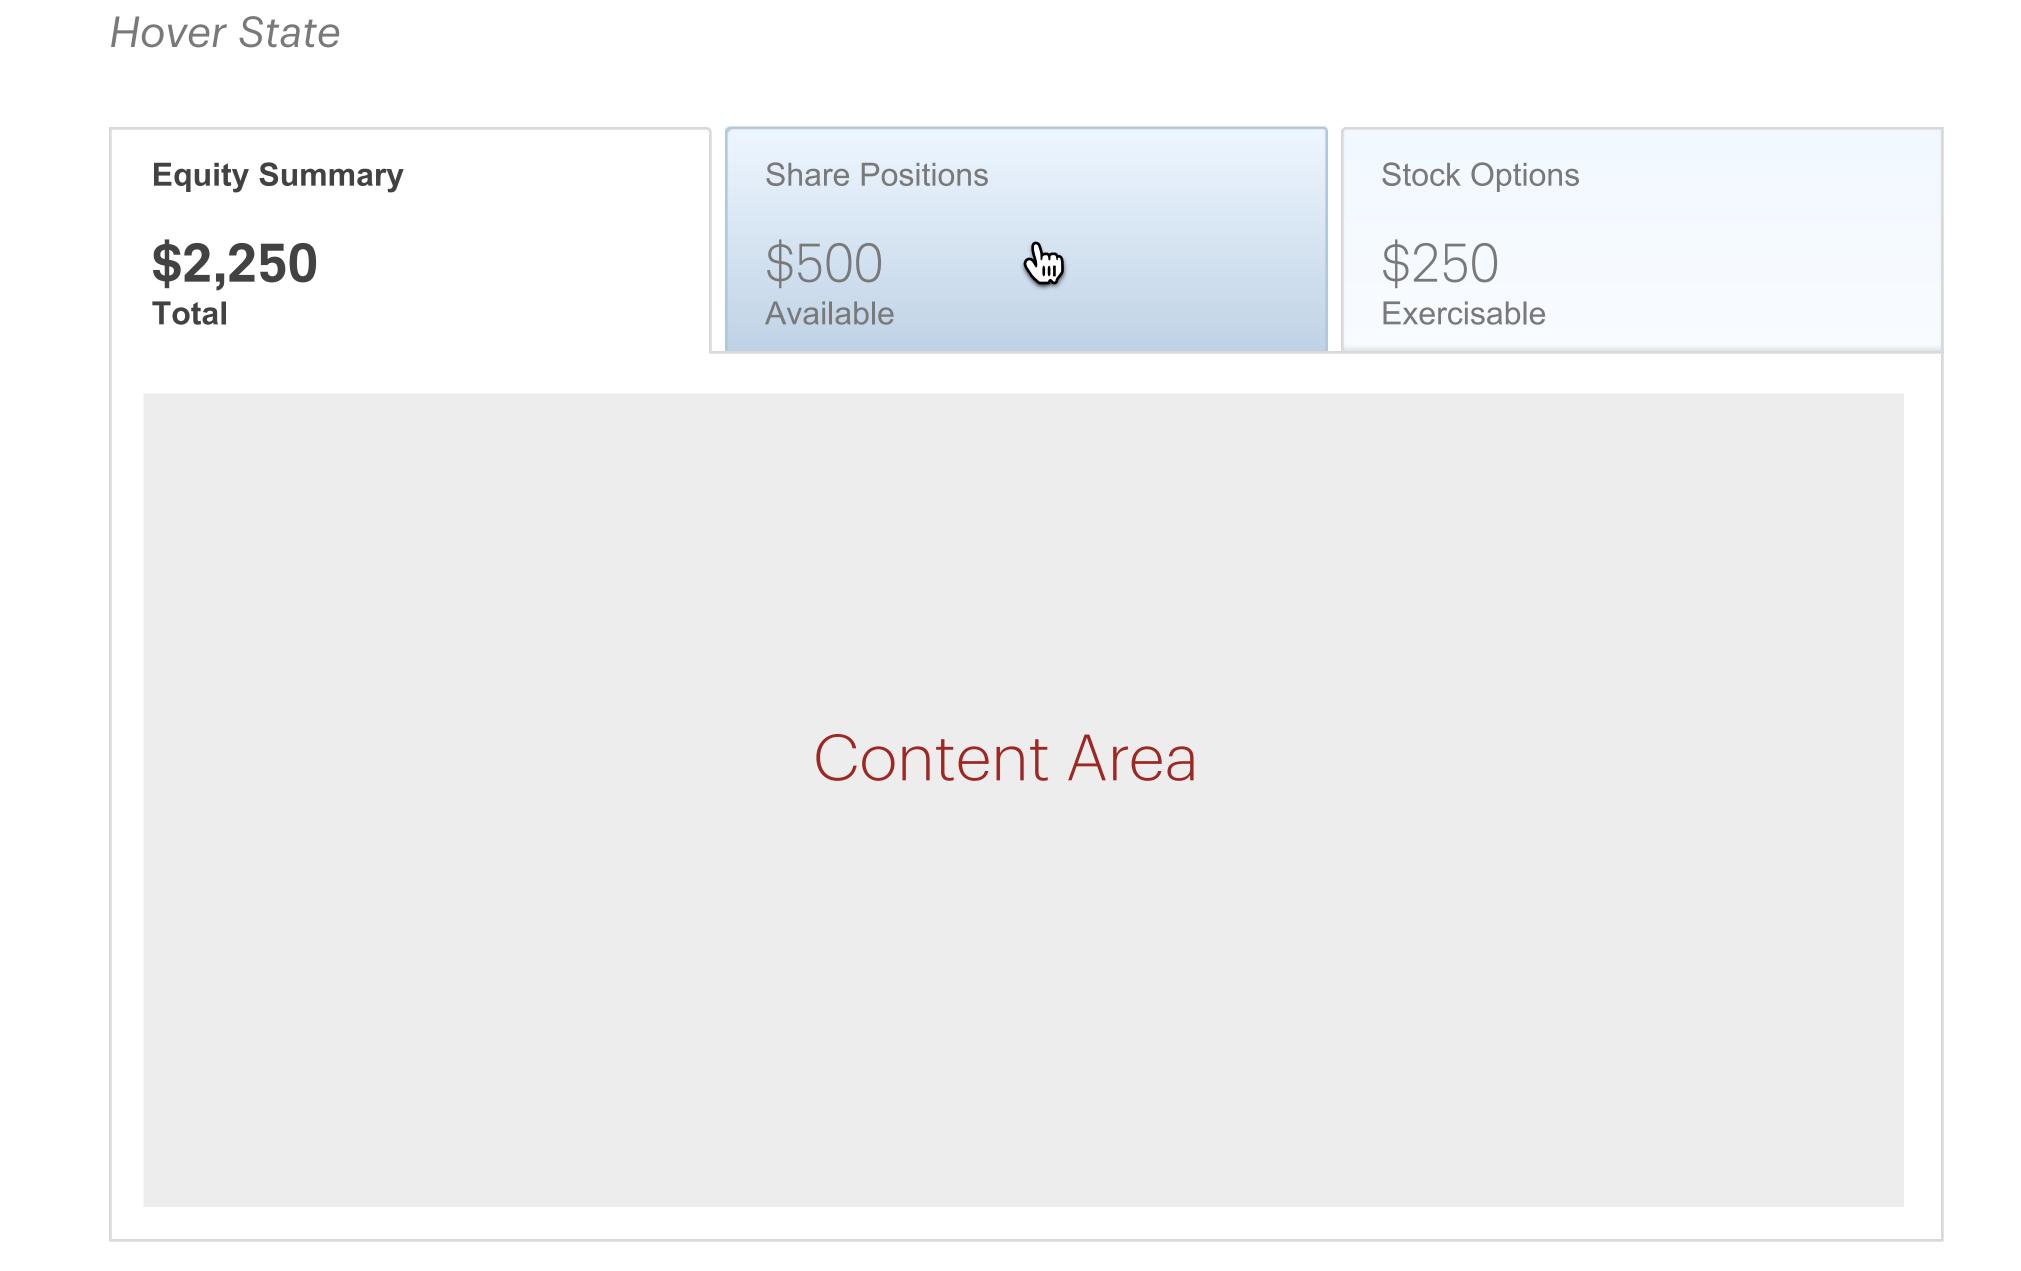

### **Pie Chart View**

Hover State

Zero State - Pie chart is disabled without multiple award types

# Equity Summary: Super Tabs

# **Default State**

DESIGNMAP / Charles Schwab EAC Visual Style Guide
January 21, 2016