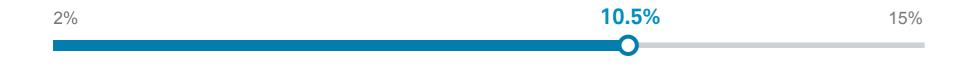

### **UI Sliding Selector**

Default slider, ESPP enrollment contribution seletor, Share Positions Calcuator

Enter manual option, Options Calculator