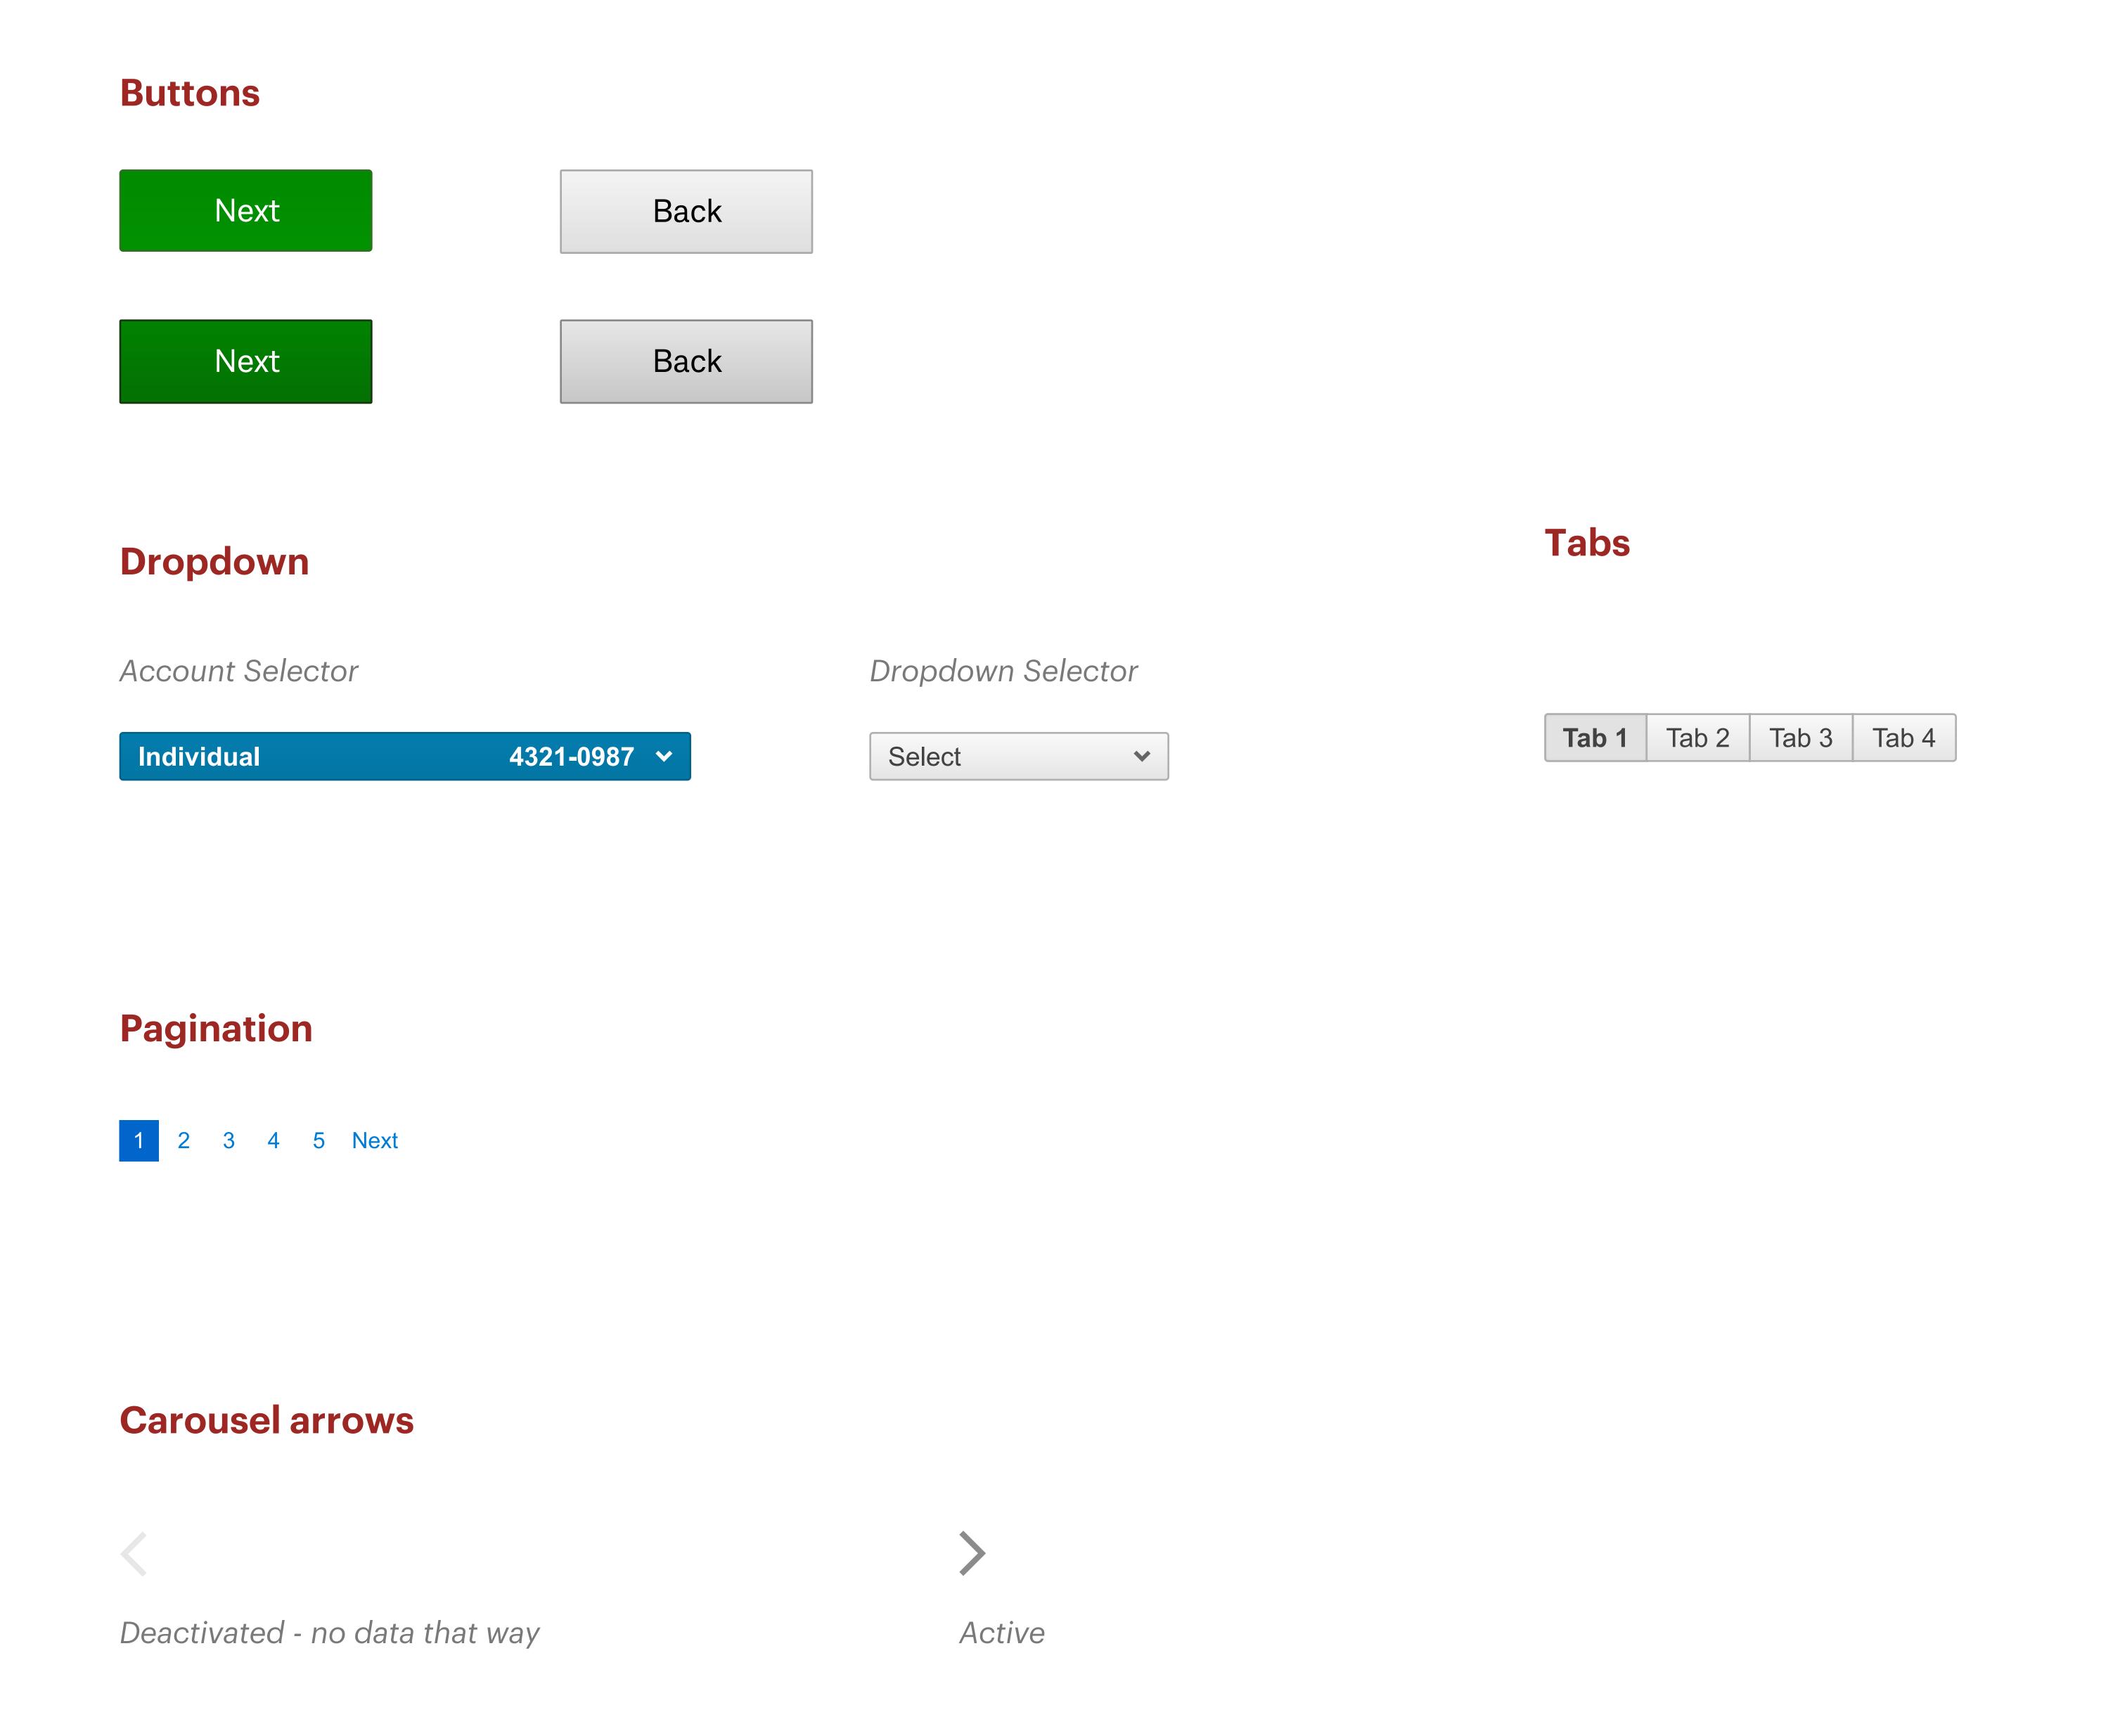

available on Jun 04, 2015.

### **RSU 2039**

250 shares have vested to your Brokerage Account. In settlement period until available on Jun 04, 2015.

More events

Order status

DESIGNMAP / Charles Schwab EAC Visual Style Guide

January 21, 2016

# Award Tables

# Default (All Closed)



# **Exapanded State**



# Stock Tickers

Details View - full 12 column



Multiple Stock Tickers



Closed States

| Employer              |     |          |                |
|-----------------------|-----|----------|----------------|
| ▶ Alphabet Inc. GOOG  | ~~~ | \$776.60 | +14.09 (1.85%) |
| ▶ Alphabet Inc. GOOGL | ~~  | \$793.96 | +11.72 (1.50%) |
| ▶ Box Inc. BOX        | ~~  | \$12.80  | +0.32 (2.56%)  |

# Modal Overlays



Follow most current stardard

# Ul Elements

# Schwab Standard Patterns



# Typography

# Headings

H2

# Accounts Summary

Charles Modern Light / 24px

Hero Number

#425563

\$122.00

Charles Modern Light / 30px

#333333

НЗ

# All Awards

Charles Modern Light / 20px

Secondary Number

4704.75

Charles Modern Light / 24px

# Body

Regular Text

Total equity value

Arial Regular / 14px

#333333

Hyperlink Text

**Details** 

Arial Regular / 14px

#0066cc

Supplimental Text

Today's Range

Arial Regular / 13px

#333333

Small Supplimental Text

As of 03:00PM ET Wednesday, 11/05/2015

Arial Regular / 10px

#333333

### Stepometer



### **UI Sliding Selector**

Default slider, ESPP enrollment contribution seletor, Share Positions Calcuator



Enter manual option, Options Calculator