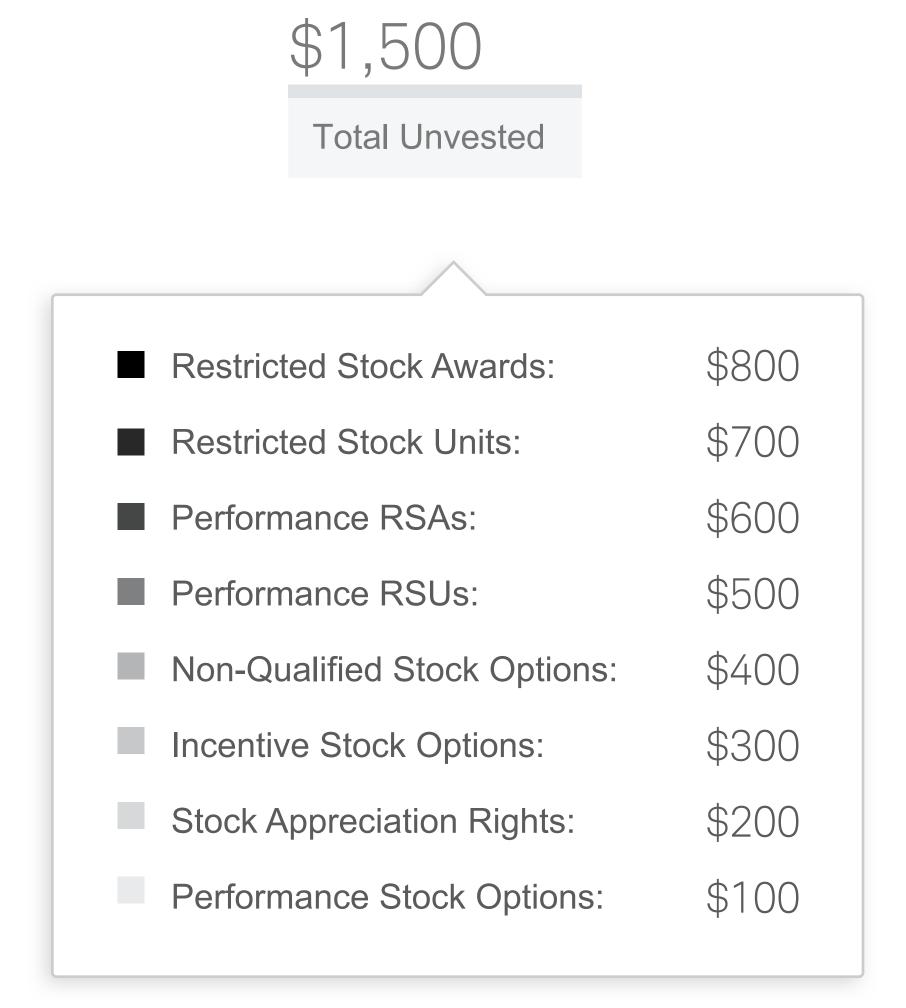

Visual Style Guide for Charles Schwab EAC



- Data Visualization
- 2 Dashboard Page
- 3 Award Details Page
- 4 Style Guides

DESIGNMAP / Charles Schwab EAC Visual Style Guide

January 21, 2016

# Data Visualization

# Data Visualization: Doughnut Chart

Doughnut chart appears in the EAC Equity Summary module

### **Pie Chart View**



Hover State



Zero State - Pie chart is disabled without multiple award types



# Pie Chart Legend











# Pie Chart Ledgend

## **Break outs: Maxed out**









# Stand alones

\$5.7k

Deferred Award

\* Deferred Awards and Cash values are not associated with awards, so no break out by award type

\$250

Order with other ledgend items: Most to least in value

DESIGNMAP / Charles Schwab EAC Visual Style Guide

January 21, 2016

# Data Visualization: Line Chart (Vesting Awards)

Line chart appears in the EAC Equity Summary module, the Award Details Data Visualization, and Vesting Awards Table expanded view Chart reflects vest/purchase dates, does not reflect shares sold or options exercised



# **Activity on today**



# **Hover (Past activity)**



Use outline around "vested" item hovering on past vested totals (see above) or future vested totals

# **Hover Today**



# Hover (Activity on today)



# Award Overview: Line Chart (ESPP)



# **Hove