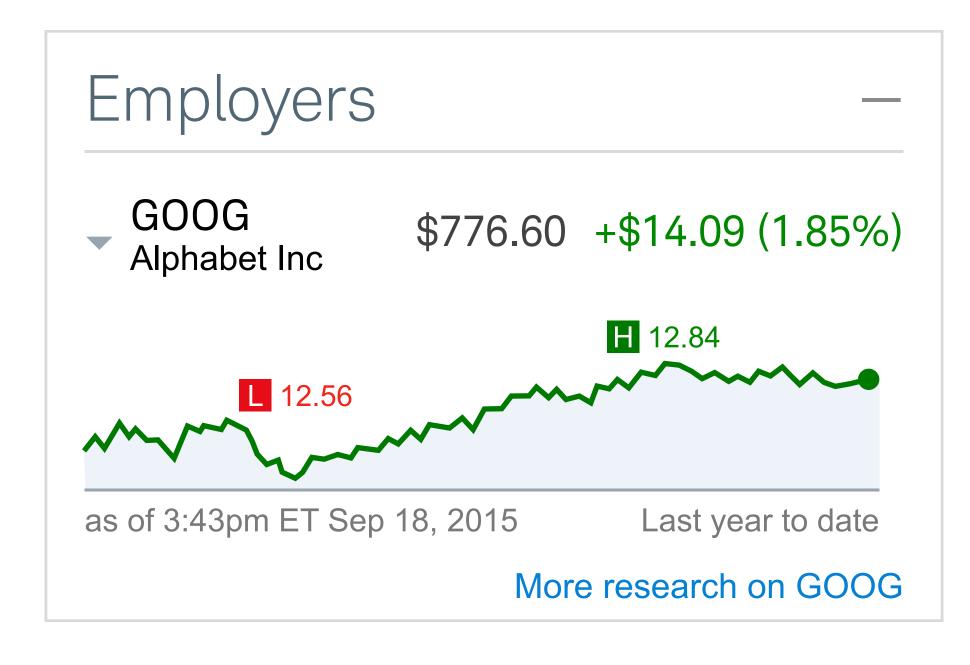

/22/2014 | 1,000                | \$1000          |   |
| 10/05/2015            | RSU501             | 185                 | Sha           | ares                | 01/01/201  | 5 NA                 | \$3000          |   |

Use broswer default scroll bar



# Award Tabs: event widget

# **Event widget**

If Vesting Date is current, event widget appears on award tab Purchase Date follows same pattern





DESIGNMAP / Charles Schwab EAC Visual Style Guide
January 21, 2016

# Events & Activities Module

# Default - No Events Today







DESIGNMAP / Charles Schwab EAC Visual Style Guide
January 21, 2016

# Events & Activities Module

### **Expanded date - data table**



### **Expanded date - CTA**



### **Expanded date - informational**



# Stock Ticker Module

# Dashboard - Righthand rail





# Multiple Stock Tickers



### Closed State

| Employers             |          |                  |
|-----------------------|----------|------------------|
| GOOG Alphabet Inc     | \$776.60 | +\$14.09 (1.85%) |
| GOOGL<br>Alphabet Inc | \$793.96 | +\$11.72 (1.50%) |
| BOX<br>Box Inc        | \$12.80  | +\$0.32 (2.56%)  |

# Knowledge Center Module

# Dashboard - Righthand rail



Opens external link in new tab



# EAC Award Details





# Award Hero Numbers

# **Vesting Awards**

Restricted Stock, Stock Options, Performance Stock, SARs

### Default

| \$6.4k                 | \$12.8k               |
|------------------------|-----------------------|
| Vested<br>1,000 shares | Unvested 2,000 shares |

### **Empty State**

# \$19.2k

Unvested 3,000 shares

Vest / Purchase date in set