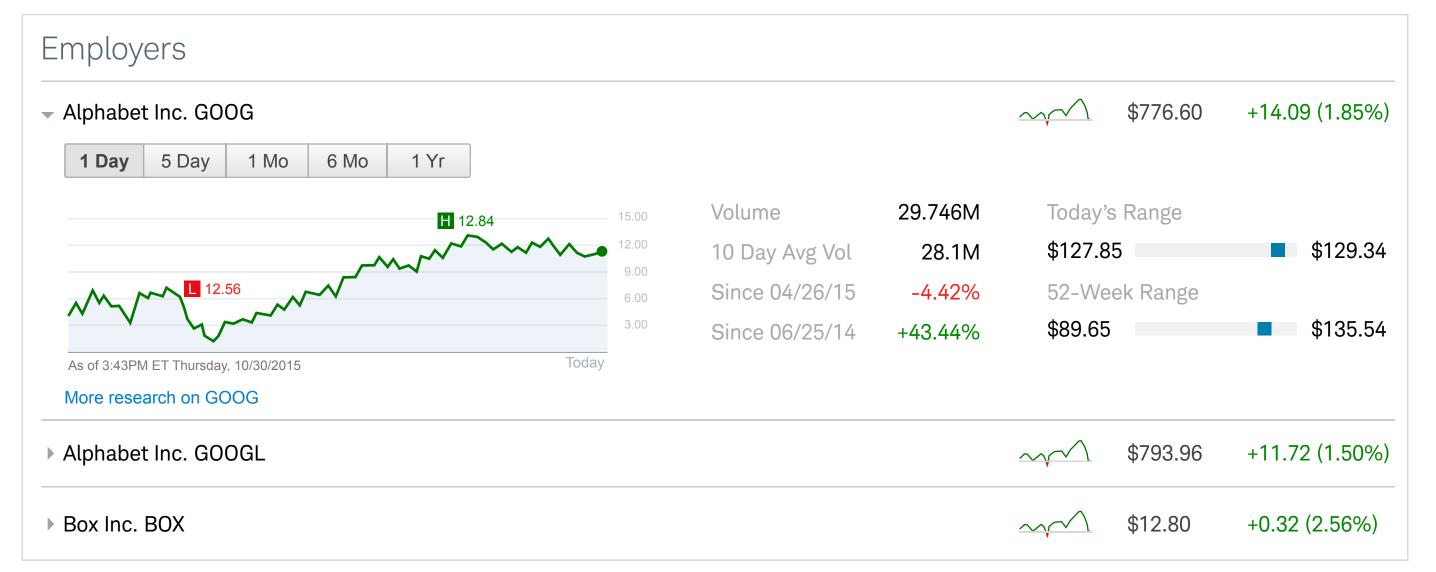

# Multiple Stock Tickers

### Closed State

| Employers             |          |                  |
|-----------------------|----------|------------------|
| GOOG Alphabet Inc     | \$776.60 | +\$14.09 (1.85%) |
| GOOGL<br>Alphabet Inc | \$793.96 | +\$11.72 (1.50%) |
| BOX<br>Box Inc        | \$12.80  | +\$0.32 (2.56%)  |