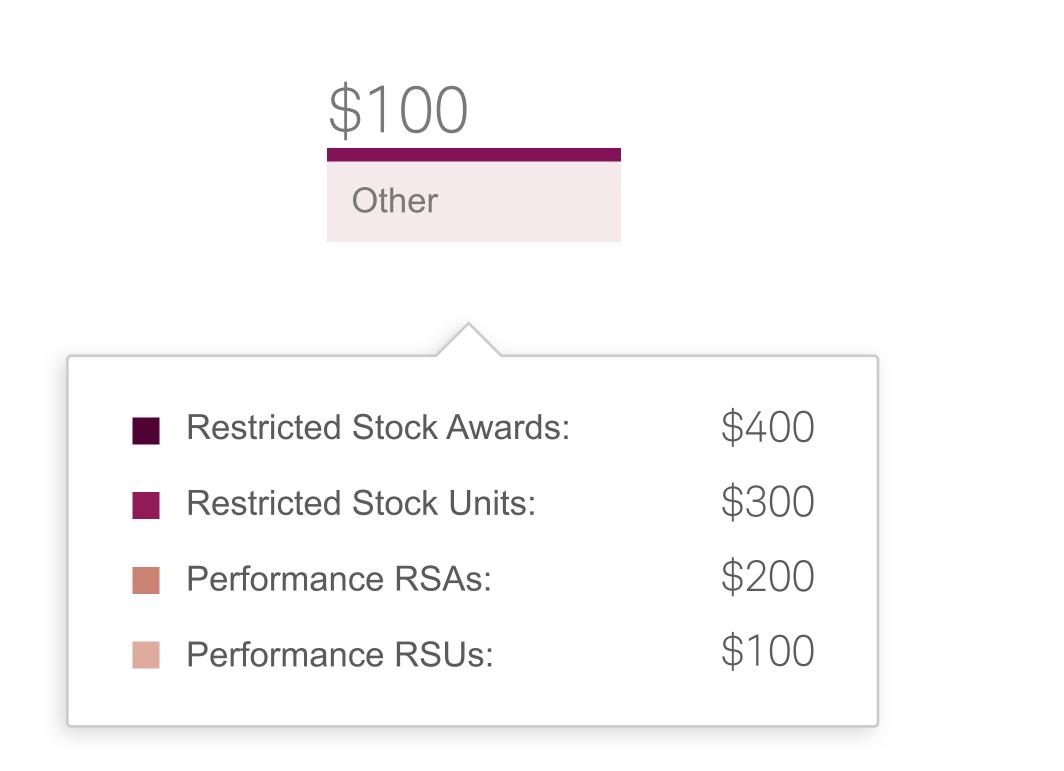

Visual Style Guide for Charles Schwab EAC



- Data Visualization
- 2 Dashboard Page
- 3 Award Details Page
- 4 Style Guides

DESIGNMAP / Charles Schwab EAC Visual Style Guide

January 21, 2016

# Data Visualization

# Data Visualization: Doughnut Chart

Doughnut chart appears in the EAC Equity Summary module

### **Pie Chart View**



Hover State



Zero State - Pie chart is disabled without multiple award types



# Pie Chart Legend











# Pie Chart Ledgend

## **Break outs: Maxed out**









# Stand alones

\$5.7k

Deferred Award

\* Deferred Awards and Cash values are not associated with awards, so no break out by award type

\$250

Order with other ledgend items: Most to least in value

DESIGNMAP / Charles Schwab EAC Visual Style Guide

January 21, 2016

# Data Visualization: Line Chart (Vesting Awards)

Line chart appears in the EAC Equity Summary module, the Award Details Data Visualization, and Vesting Awards Table expanded view Chart reflects vest/purchase dates, does not reflect shares sold or options exercised



# **Activity on today**



# **Hover (Past activity)**



Use outline around "vested" item hovering on past vested totals (see above) or future vested totals

# **Hover Today**



# Hover (Activity on today)



# Award Overview: Line Chart (ESPP)



#