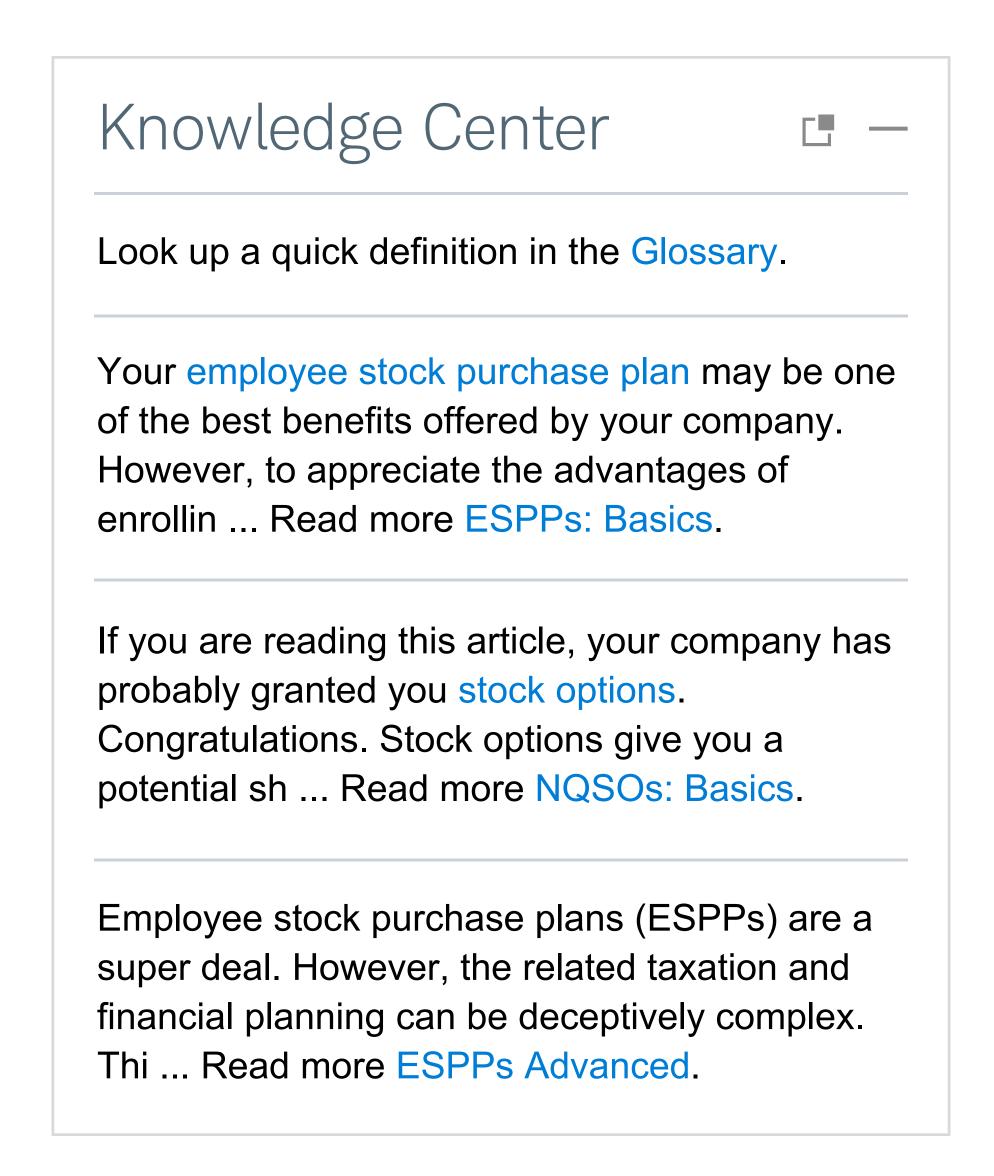

# Knowledge Center Module

# Dashboard - Righthand rail

Opens external link in new tab