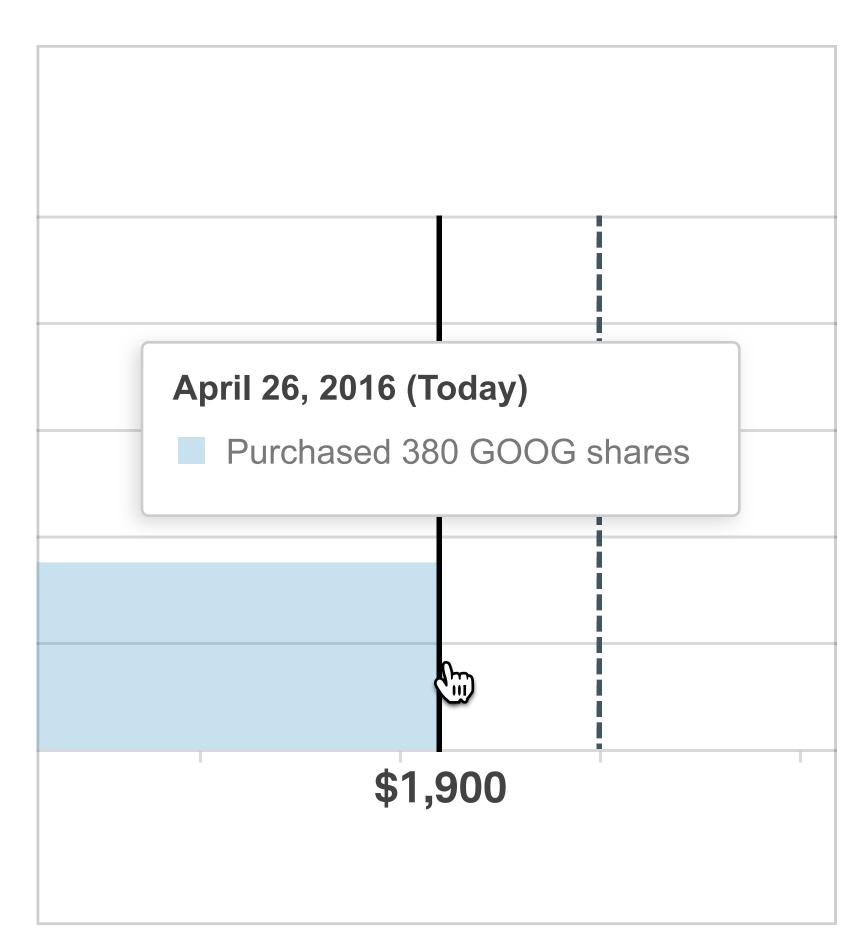

ed Award

\* Deferred Awards and Cash values are not associated with awards, so no break out by award type

\$250

Order with other ledgend items: Most to least in value

DESIGNMAP / Charles Schwab EAC Visual Style Guide

January 21, 2016

# Data Visualization: Line Chart (Vesting Awards)

Line chart appears in the EAC Equity Summary module, the Award Details Data Visualization, and Vesting Awards Table expanded view Chart reflects vest/purchase dates, does not reflect shares sold or options exercised



# **Activity on today**



# **Hover (Past activity)**



Use outline around "vested" item hovering on past vested totals (see above) or future vested totals

# **Hover Today**



# Hover (Activity on today)



# Award Overview: Line Chart (ESPP)



# **Hover State**



# **Hover Today**



# Data Visualization: Line Chart (Vesting Date) Purchase Date follows save visual / interaction patterns



## **Hover State**



# **Hover Today**



# Data Vizualization: Line Chart (Vesting/empty)



# **Hover (Future activity)**



# **Hover Today**



# EAC Dashboard





# Notification Center



### **New Award Notifications - Min State**

Only appears when new awards pending acceptment/enrollment.

# New Equity Awards Demo Company has offered you a new great equity award! Take action, and accept your award before it's too late. Stock Options Accept 500 Non-Qualified Stock Options at \$5.10/share Accept

# **All Awards - Max State**

Welcome message only on first time experience. Changes to new awards notifications after first logging out. Broken out by award type.



# Equity Summ