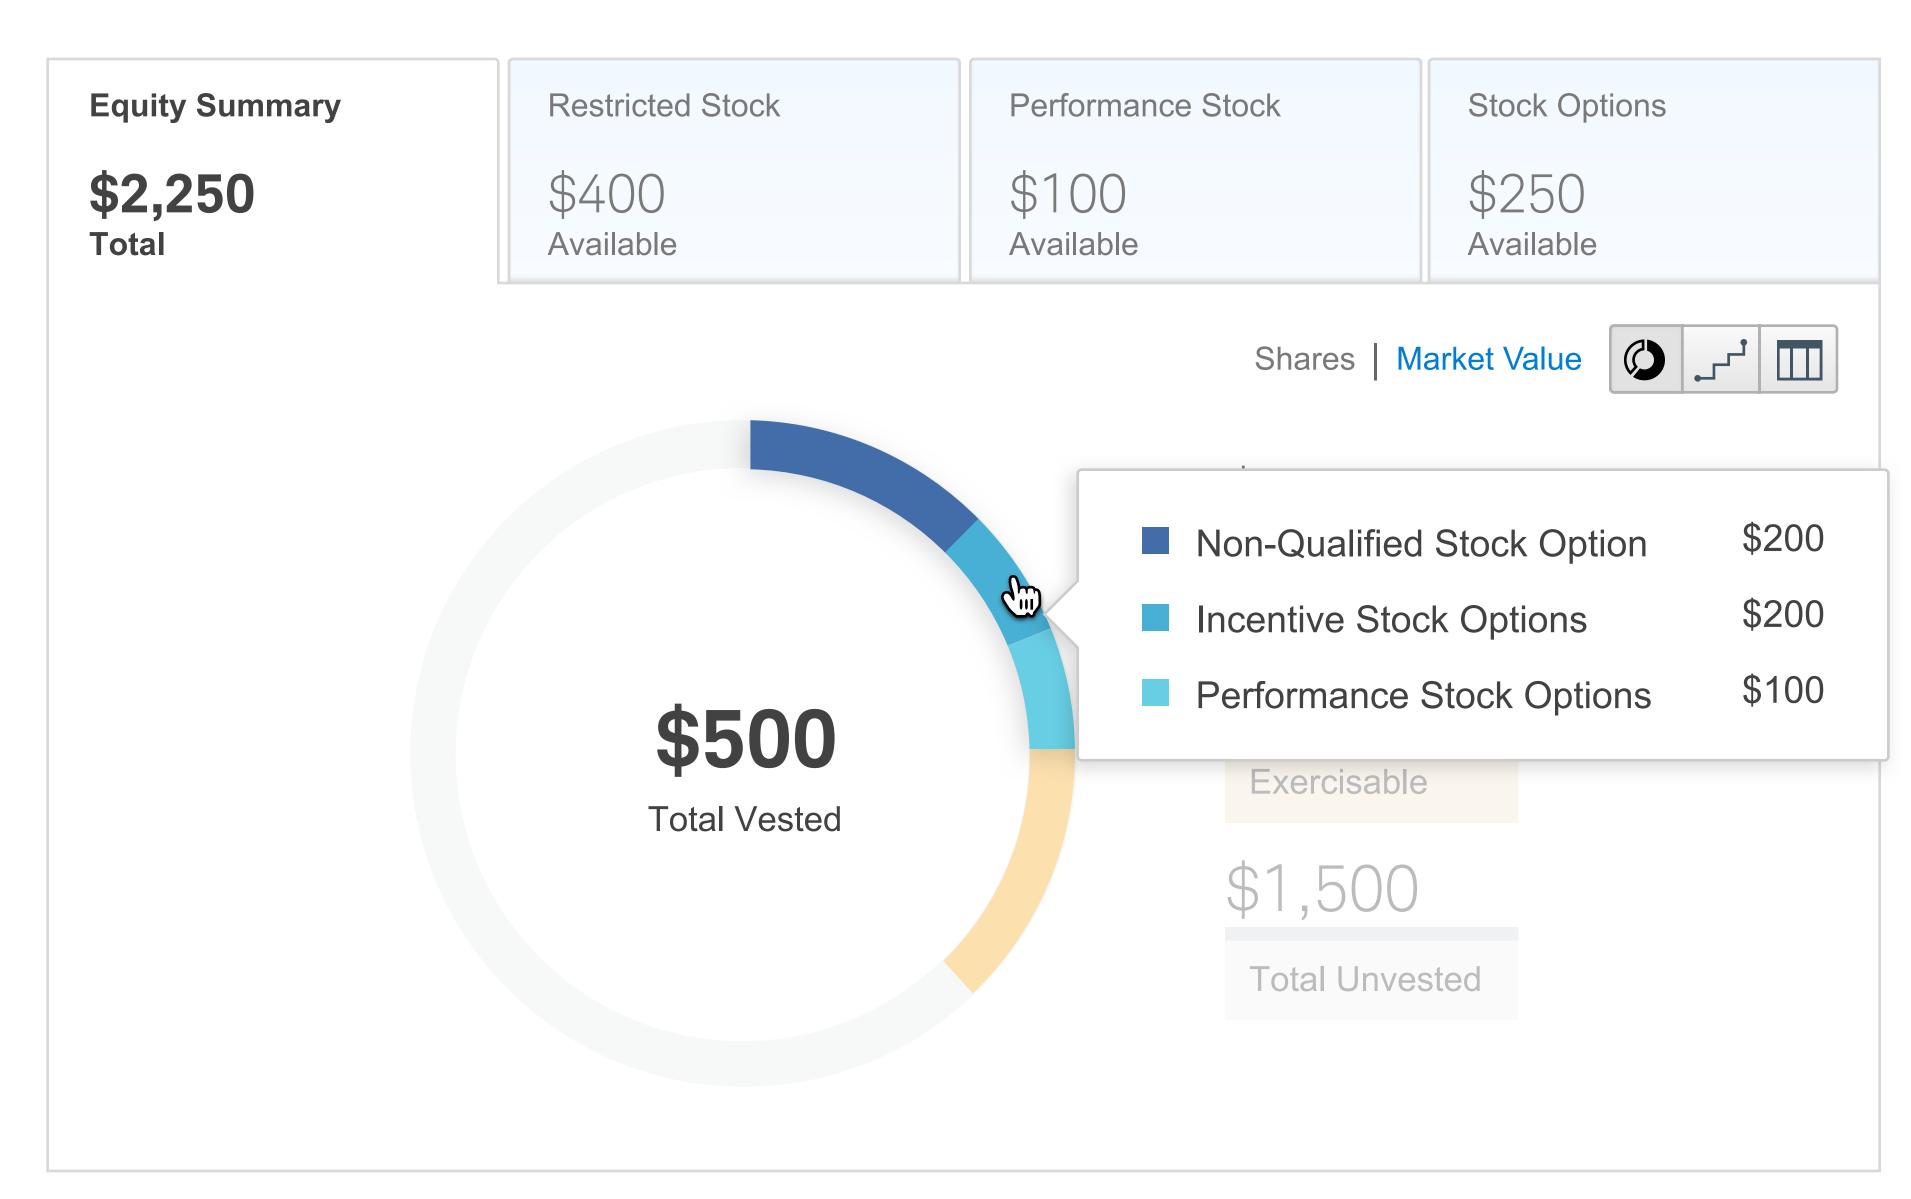

Visual Style Guide for Charles Schwab EAC



- Data Visualization
- 2 Dashboard Page
- 3 Award Details Page
- 4 Style Guides

DESIGNMAP / Charles Schwab EAC Visual Style Guide

January 21, 2016

# Data Visualization

# Data Visualization: Doughnut Chart

Doughnut chart appears in the EAC Equity Summary module

### **Pie Chart View**



Hover State



Zero State - Pie chart is disabled without multiple award types



# Pie Chart Legend











# Pie Chart Ledgend

## **Break outs: Maxed out**









# Stand alones

\$5.7k

Deferred Award

\* Deferred Awards and Cash values are not associated with awards, so no break out by award type

\$250

Order with other ledgend items: Most to least in value

DESIGNMAP / Charles Schwab EAC Visual Style Guide

January 21, 2016

# Data Visualization: Line Chart (Vesting Awards)

Line chart appears in the EAC Equity Summary module, the Award Details Data Visualization, and Vesting Awards Table expanded view Chart reflects vest/purchase dates, does not reflect shares sold or options exercised



# **Activity on today**



# **Hover (Past activity)**



Use outline around "vested" item hovering on