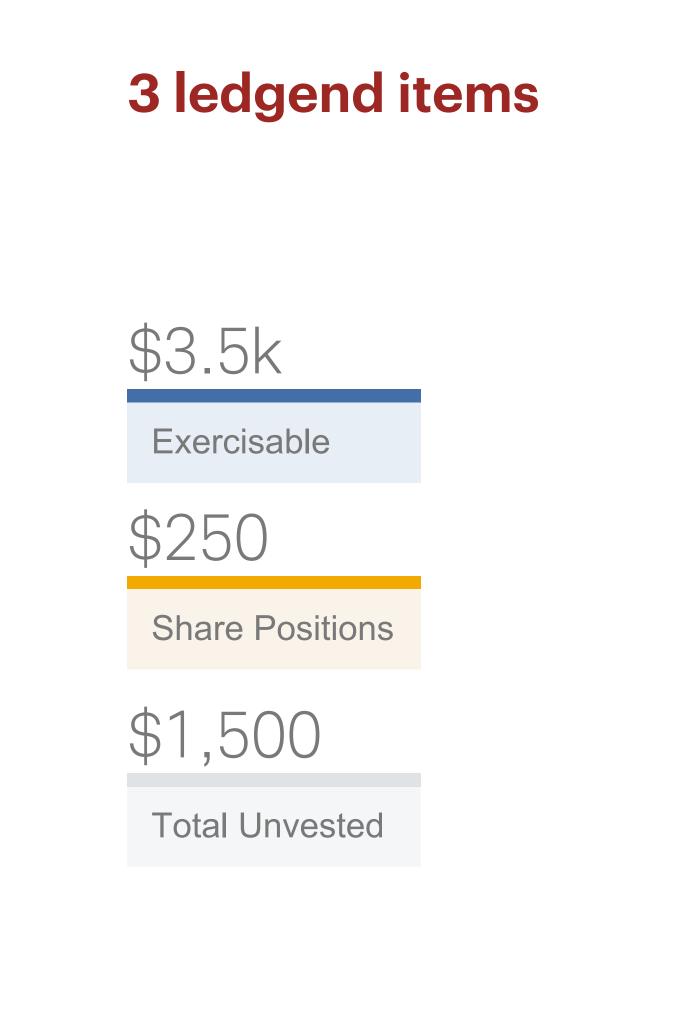

## **Break outs: Maxed out**

# Stand alones

\$5.7k

Deferred Award

\* Deferred Awards and Cash values are not associated with awards, so no break out by award type

\$250

Order with other ledgend items: Most to least in value

DESIGNMAP / Charles Schwab EAC Visual Style Guide