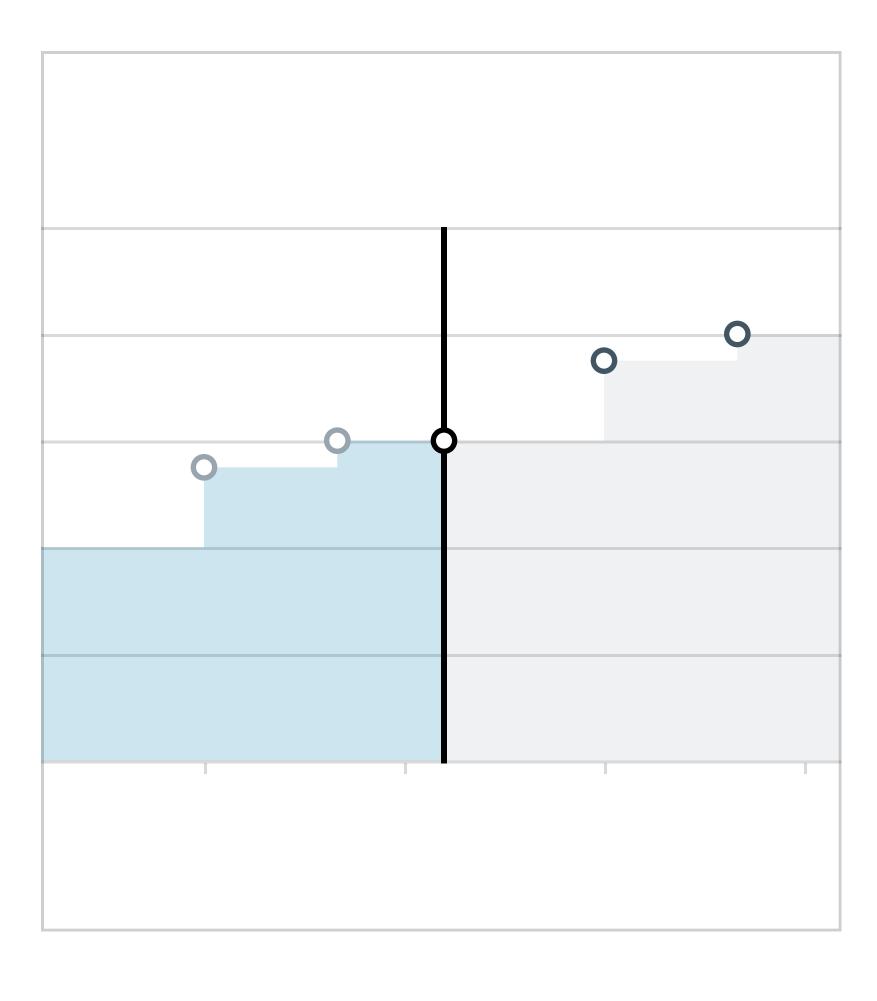

# Data Visualization: Line Chart (Vesting Awards)

Line chart appears in the EAC Equity Summary module, the Award Details Data Visualization, and Vesting Awards Table expanded view Chart reflects vest/purchase dates, does not reflect shares sold or options exercised

# **Hover (Past activity)**

Use outline around "vested" item hovering on past vested totals (see above) or future vested totals