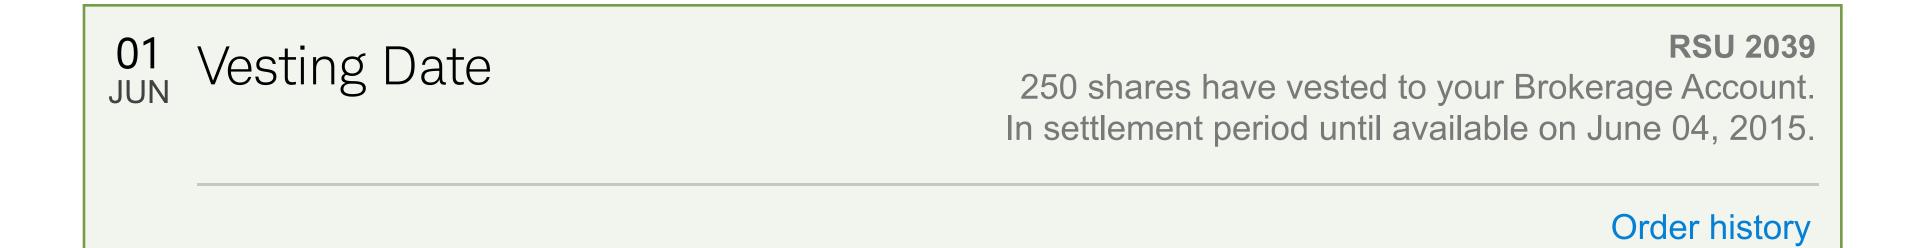

# 01 Vesting Date

### **RSU 2039**

250 shares have vested to your Brokerage Account. In settlement period until available on Jun 04, 2015.

**Order Status** 