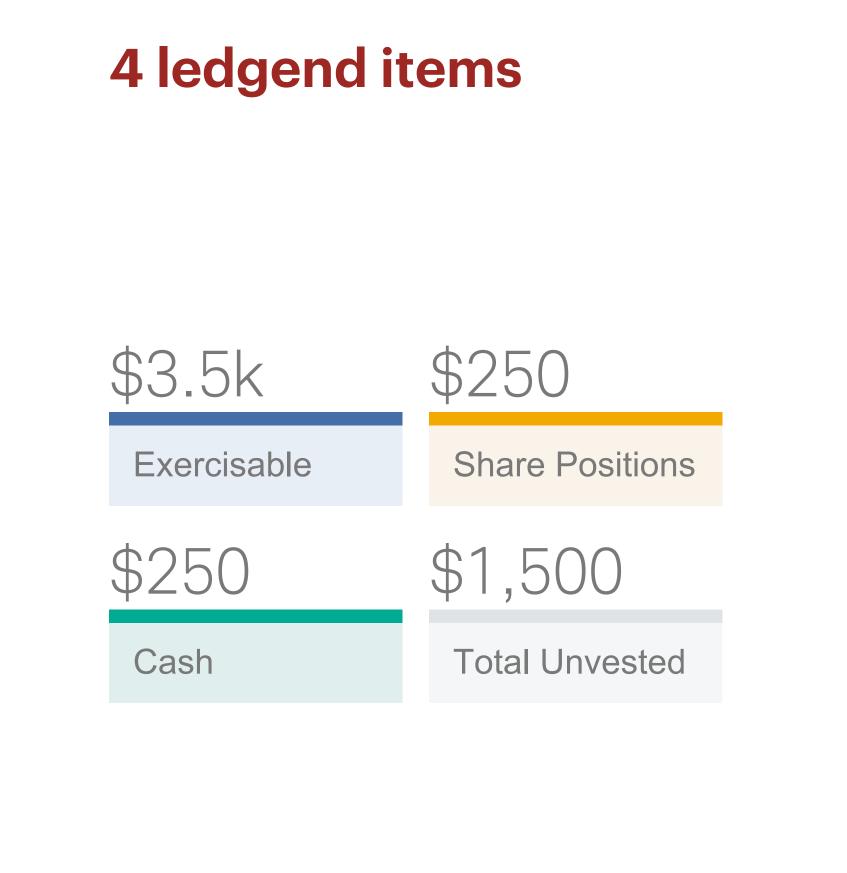

## **Break outs: Maxed out**

# Stand alones

\$5.7k

Deferred Award

\* Deferred Awards and Cash values are not associated with awards, so no break out by award type

\$250

Order with other ledgend items: Most to least in value

DESIGNMAP / Charles Schwab EAC Visual Style Guide