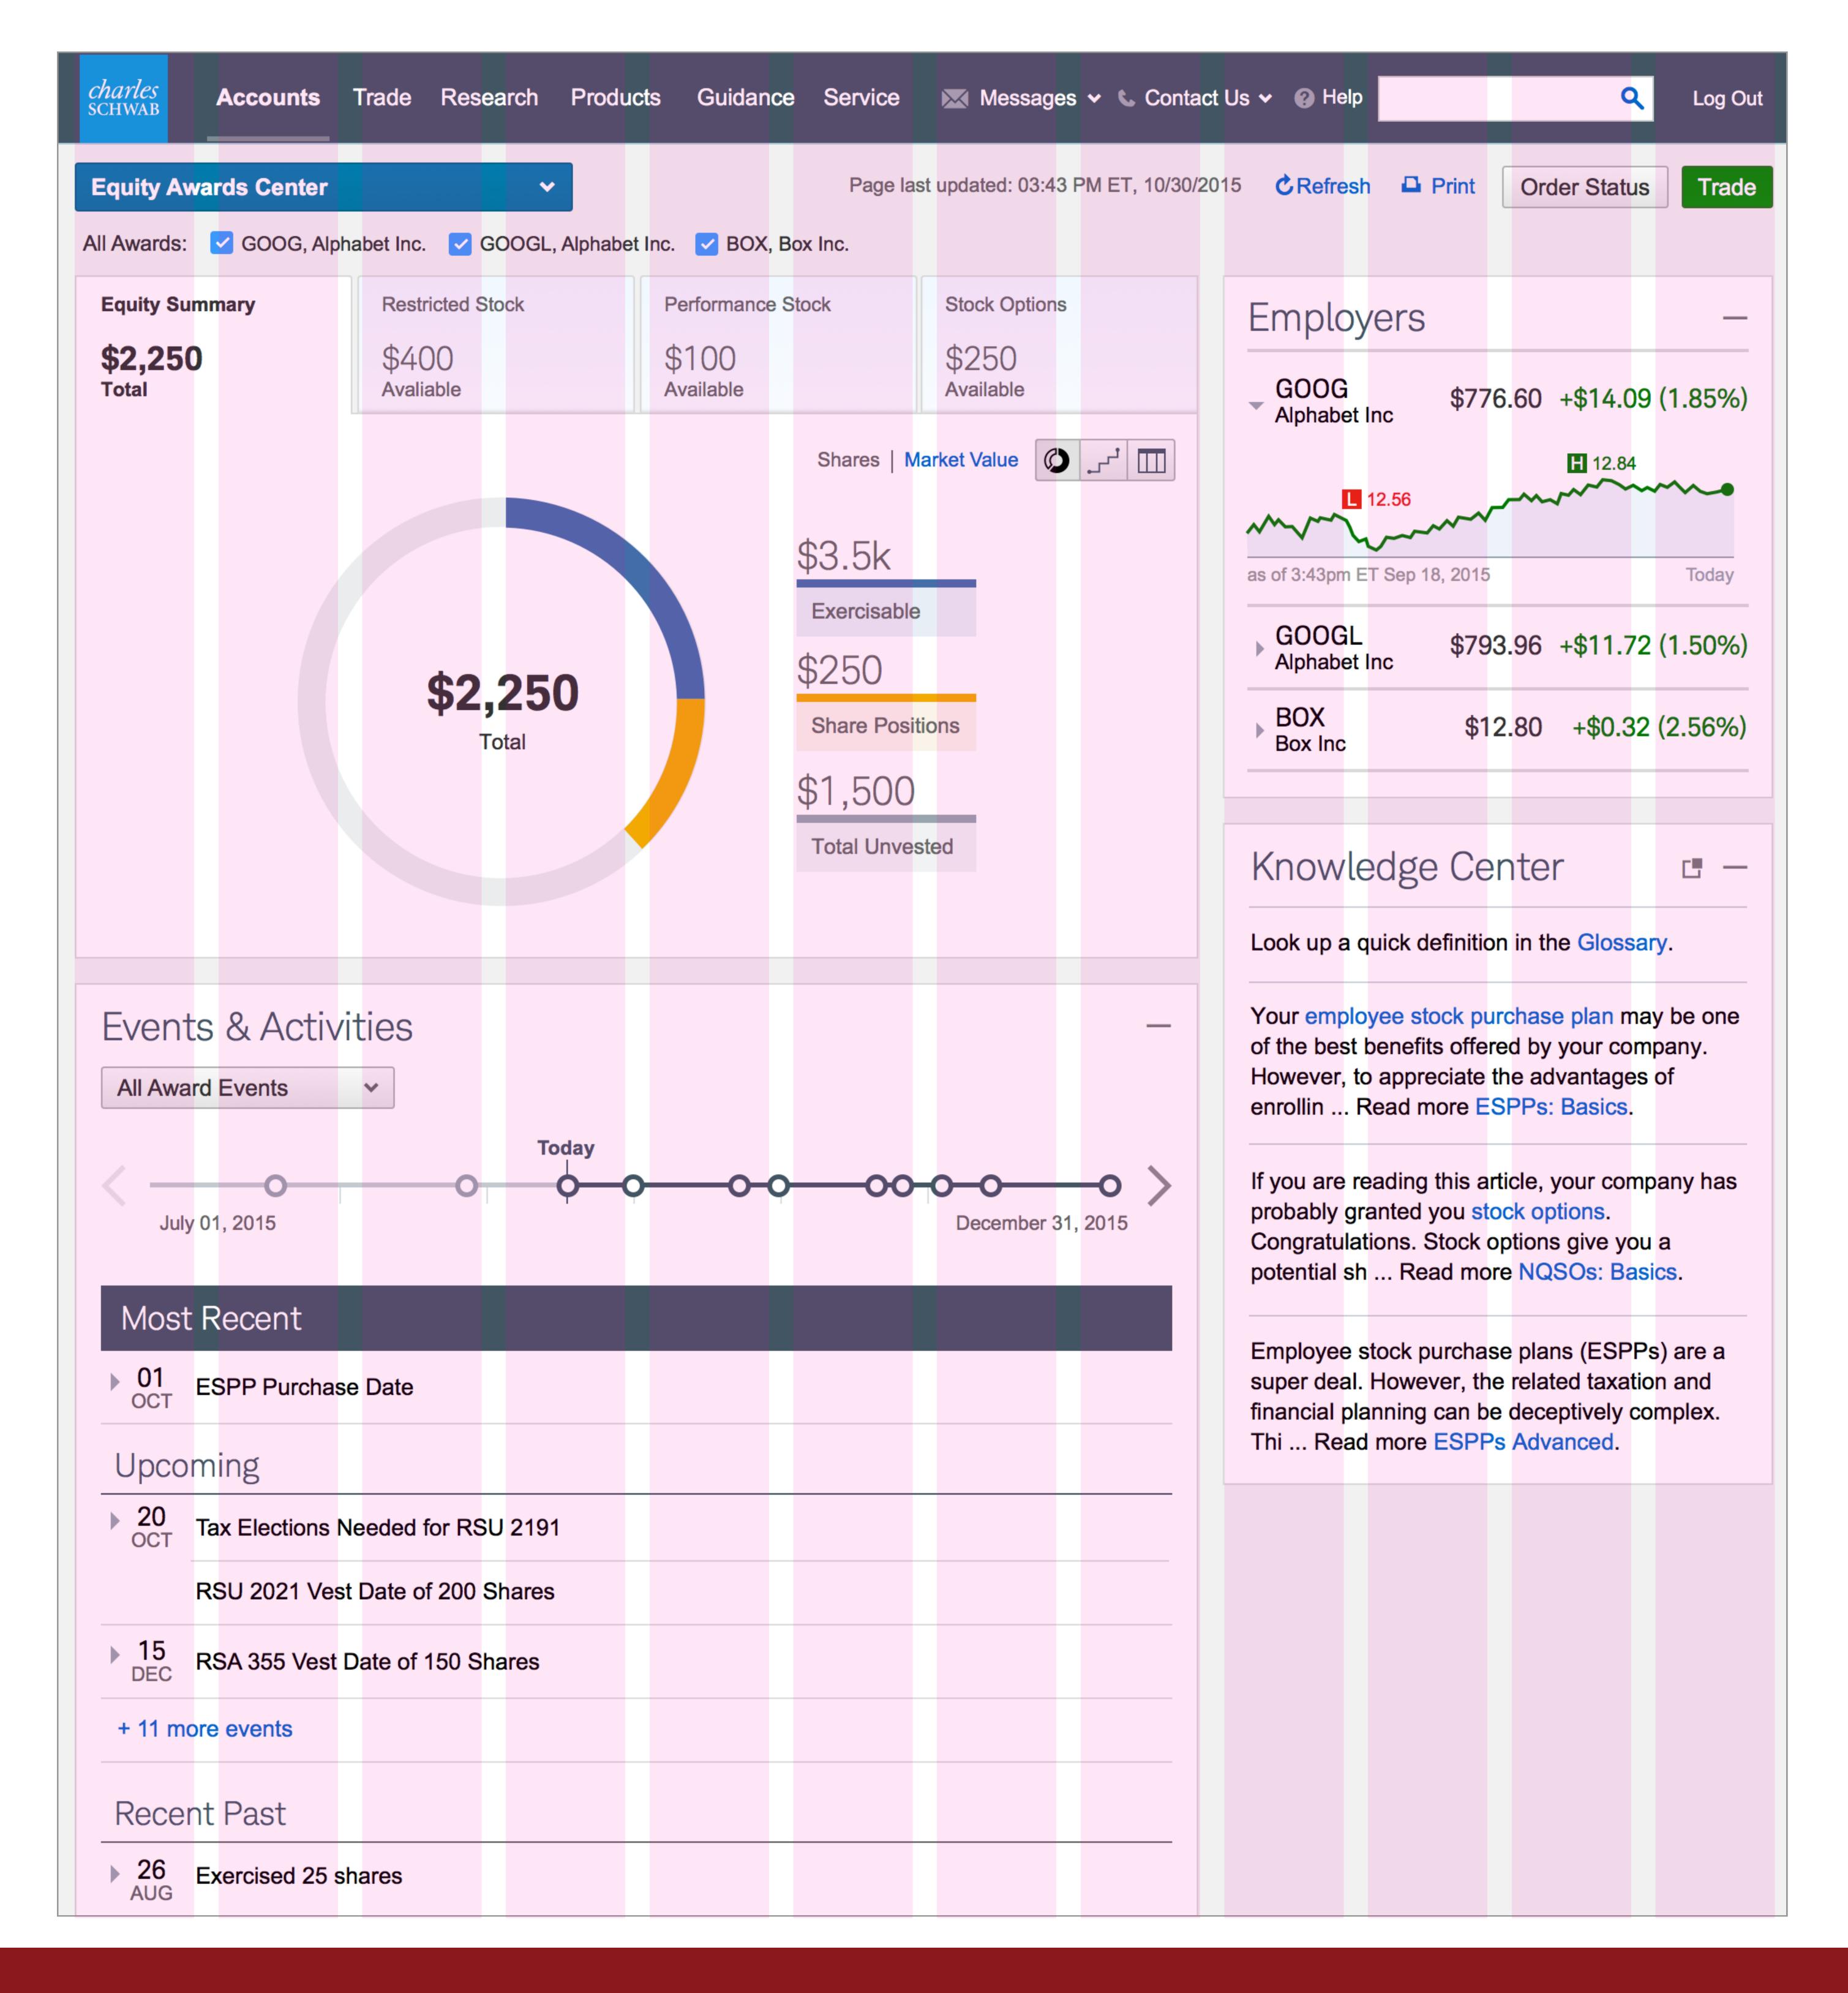

# EAC Dashboard

# Equity Summary: Super Tabs

# **Default State**

DESIGNMAP / Charles Schwab EAC Visual Style Guide
January 21, 2016

# Super Tabs

# Stock Ticker Module

# Dashboard - Righthand rail

# Multiple Stock Tickers

### Closed State

| Employers             |          |                  |
|-----------------------|----------|------------------|
| GOOG Alphabet Inc     | \$776.60 | +\$14.09 (1.85%) |
| GOOGL<br>Alphabet Inc | \$793.96 | +\$11.72 (1.50%) |
| BOX<br>Box Inc        | \$12.80  | +\$0.32 (2.56%)  |

# Knowledge Center Module

# Dashboard - Righthand rail

Opens external link in new tab