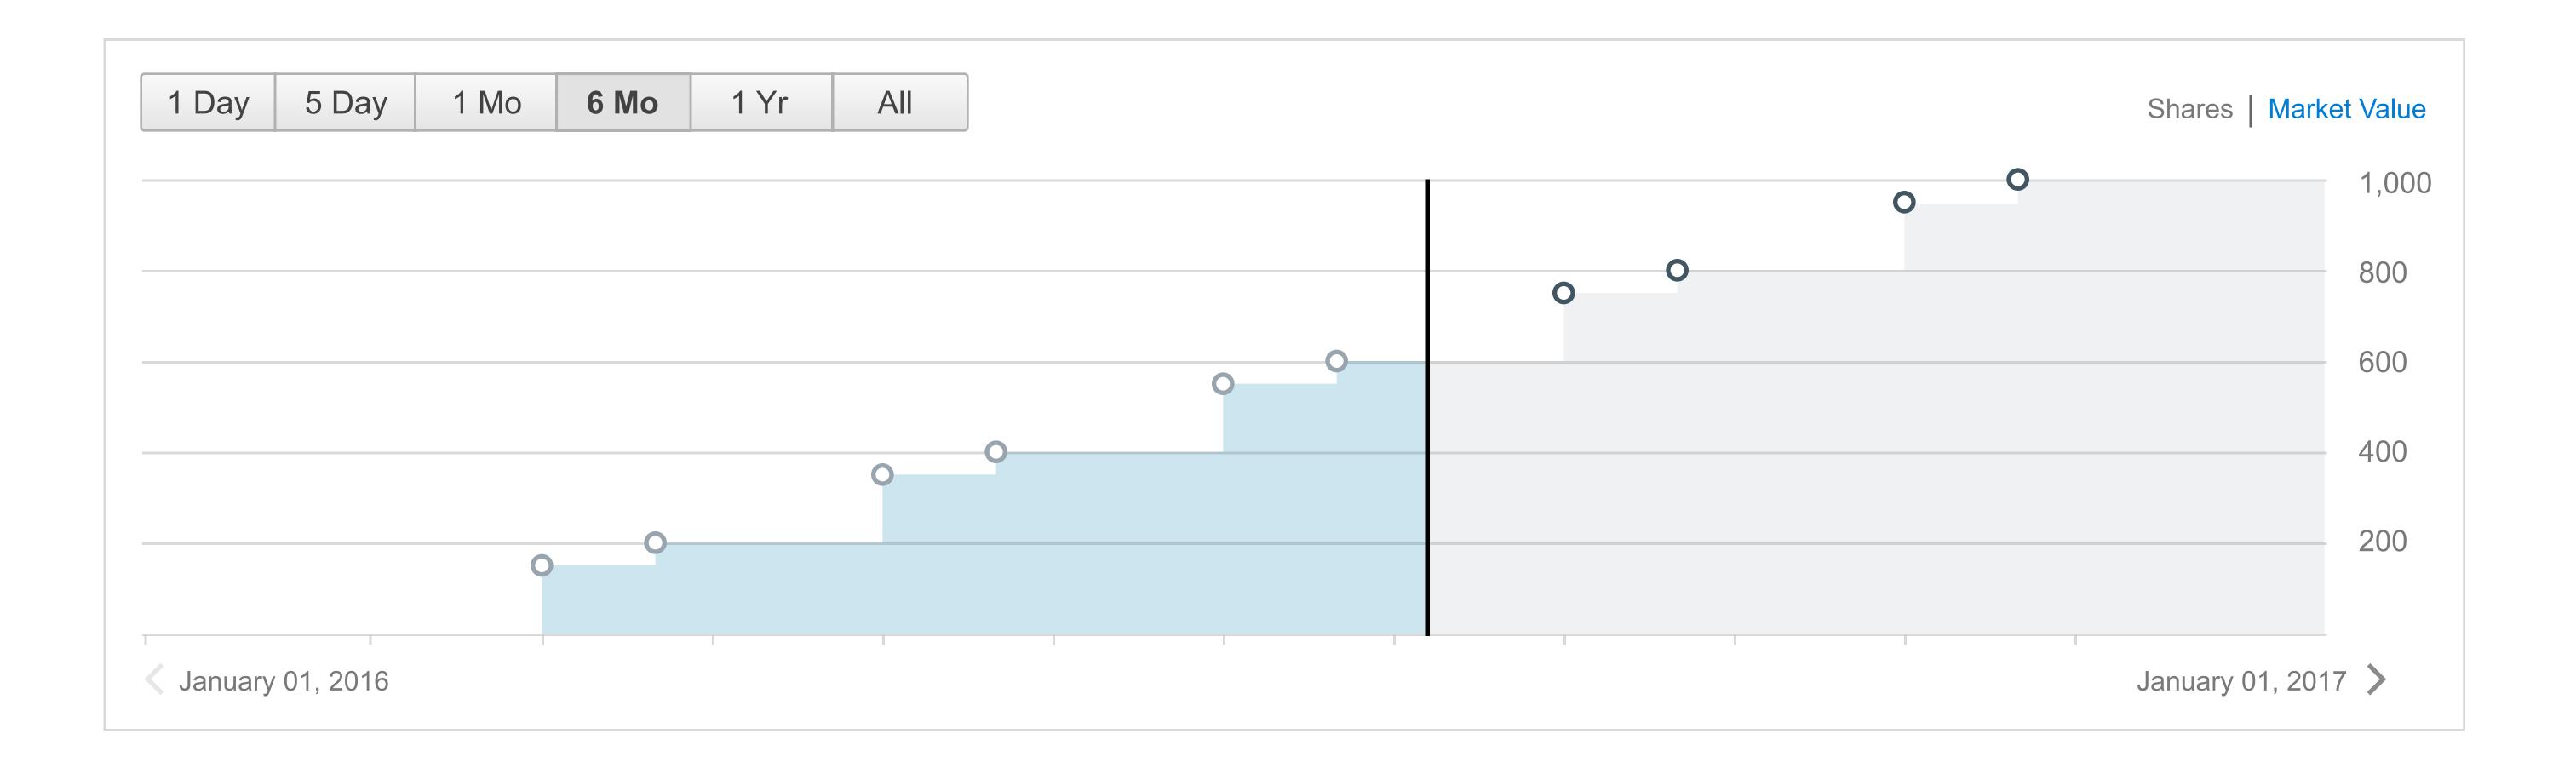

# Data Visualization: Line Chart (Vesting Awards)

Line chart appears in the EAC Equity Summary module, the Award Details Data Visualization, and Vesting Awards Table expanded view Chart reflects vest/purchase dates, does not reflect shares sold or options exercised

# **Hover (Past activity)**

Use outline around "vested" item hovering on past vested totals (see above) or future vested totals